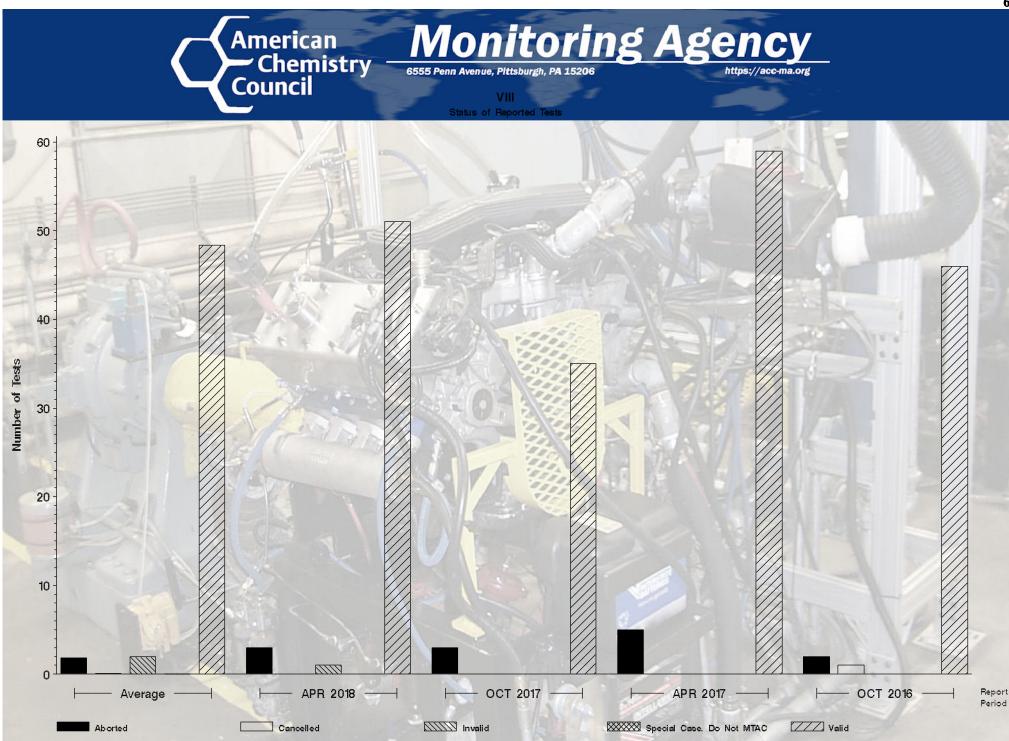

# VIII - Report Period: APR 2018 Status Of Reported Tests

| STATUS               | COUNT | PERCENT |  |
|----------------------|-------|---------|--|
| Aborted              | 3     | 5.455   |  |
| Invalid              | 1     | 1.818   |  |
| Valid                | 51    | 92.727  |  |
| Total Reported Tests | 55    | 100.000 |  |