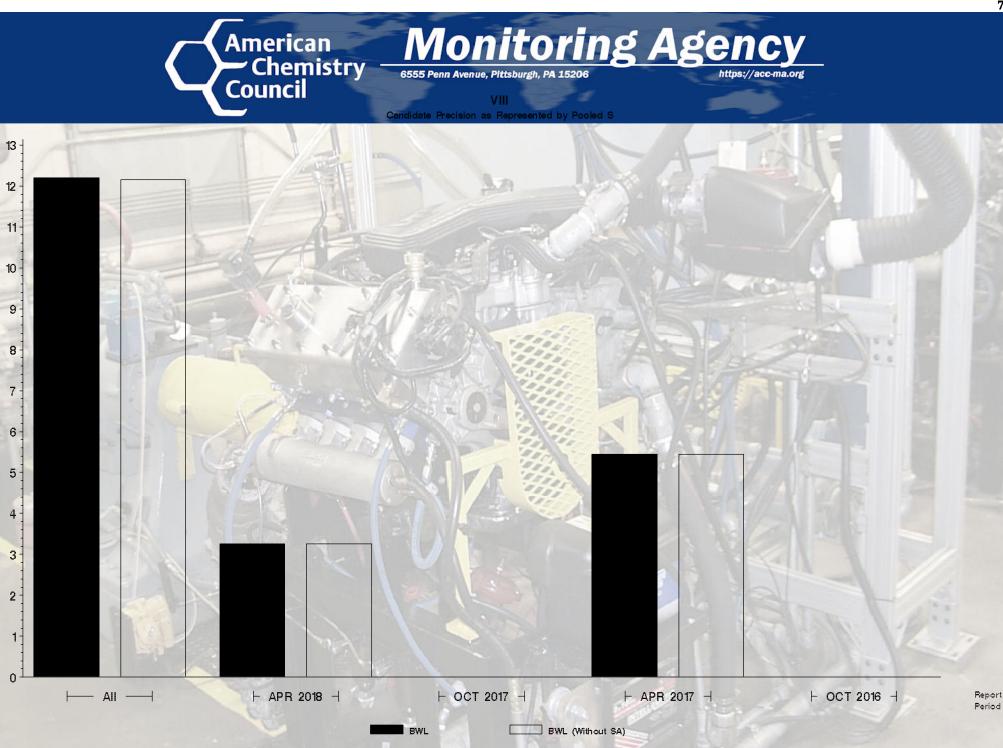

# VIII - Report Period: APR 2018 by-Formulation Pooled s and Reproducibility of Replicate Data

| Report<br>Period | Parameter        | Degrees<br>of<br>Freedom | Pooled<br>s | R       |
|------------------|------------------|--------------------------|-------------|---------|
| APR 2018         | BWL              | 1                        | 3.2527      | 9.1075  |
| APR 2018         | BWL (Without SA) | 1                        | 3.2527      | 9.1075  |
| All              | BWL              | 58                       | 12.1914     | 34.1358 |
| All              | BWL (Without SA) | 58                       | 12.1507     | 34.0220 |