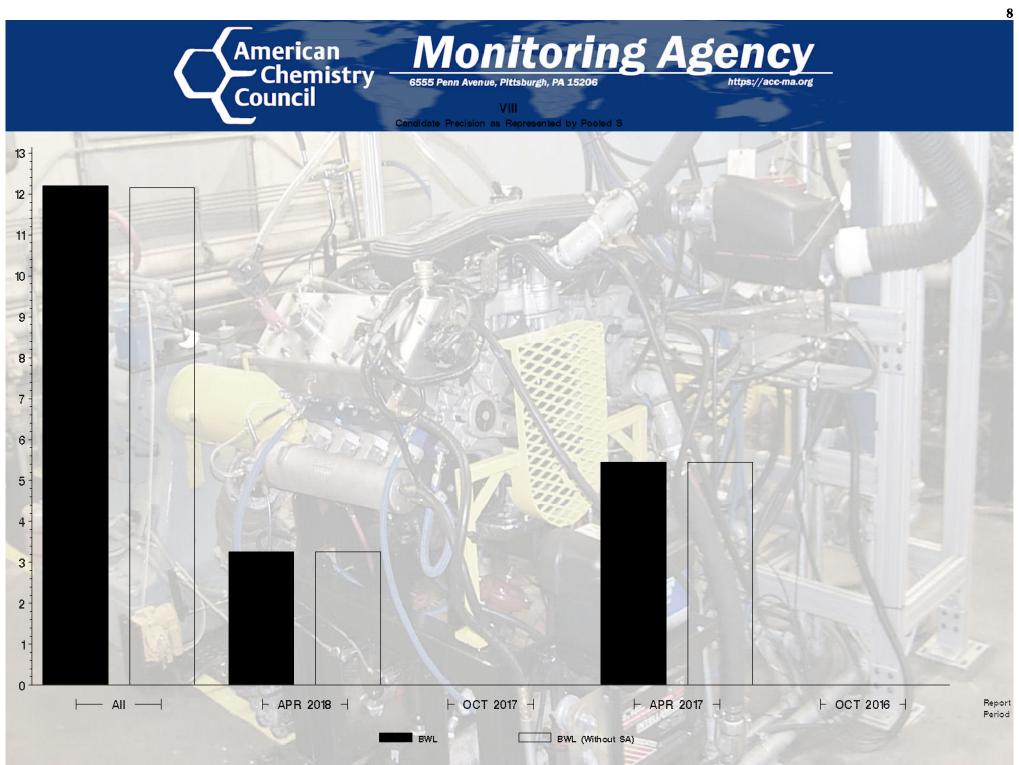

# VIII - Report Period: APR 2018 by-Formulation Pooled s and Reproducibility of Replicate Data

| Report<br>Period | Parameter        | Degrees<br>of<br>Freedom | Pooled<br>s | R       |
|------------------|------------------|--------------------------|-------------|---------|
| APR 2018         | BWL              | 1                        | 3.2527      | 9.1075  |
| APR 2018         | BWL (Without SA) | 1                        | 3.2527      | 9.1075  |
| All              | BWL              | 58                       | 12.1914     | 34.1358 |
| All              | BWL (Without SA) | 58                       | 12.1507     | 34.0220 |