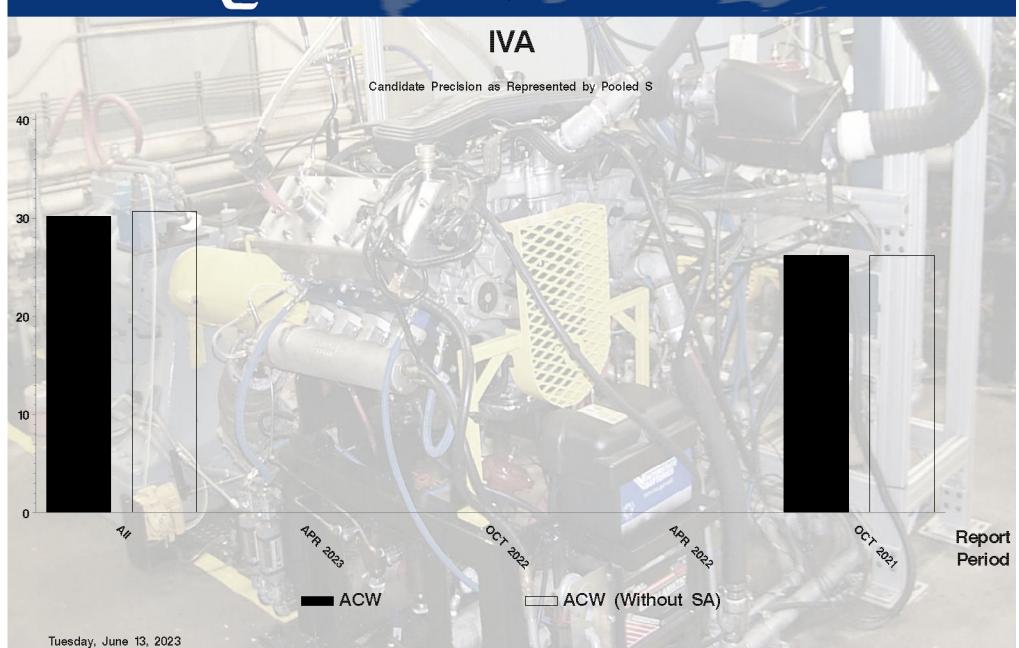

### by-Formulation Pooled s and Reproducibility of Replicate Data

| Report<br>Period | Parameter        | Degrees<br>of<br>Freedom | Pooled<br>s | R       |
|------------------|------------------|--------------------------|-------------|---------|
| All              | ACW              | 72                       | 30.2064     | 84.5779 |
| All              | ACW (Without SA) | 72                       | 30.6778     | 85.8978 |