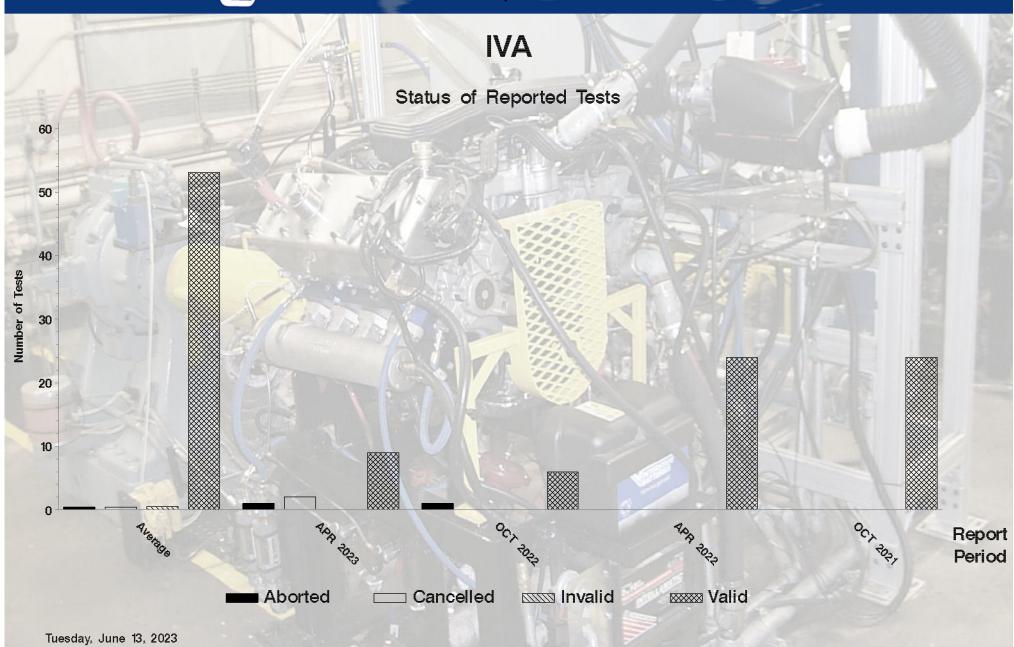

### **Status Of Reported Tests**

| STATUS               | COUNT | PERCENT |
|----------------------|-------|---------|
| Aborted              | 1     | 8.333   |
| Cancelled            | 2     | 16.667  |
| Valid                | 9     | 75.000  |
| Total Reported Tests | 12    | 100.000 |