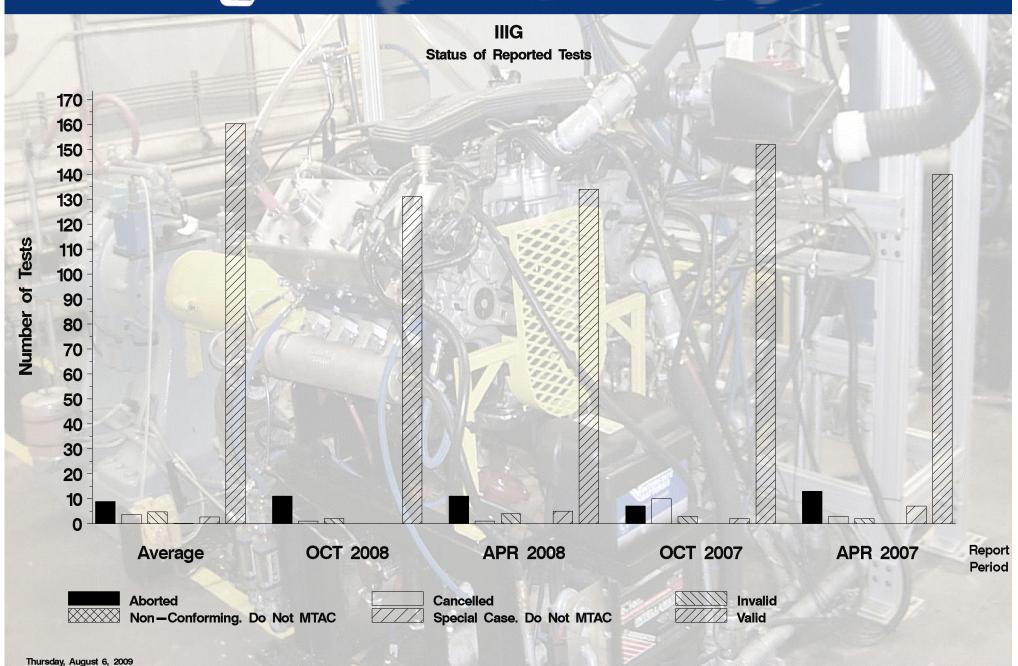

## IIIG - Report Period: OCT 2008 Status Of Reported Tests

| STATUS               | COUNT | PERCENT |
|----------------------|-------|---------|
| Aborted              | 11    | 7.586   |
| Cancelled            | 1     | 0.690   |
| Invalid              | 2     | 1.379   |
| Valid                | 131   | 90.345  |
| Total Reported Tests | 145   | 100.000 |