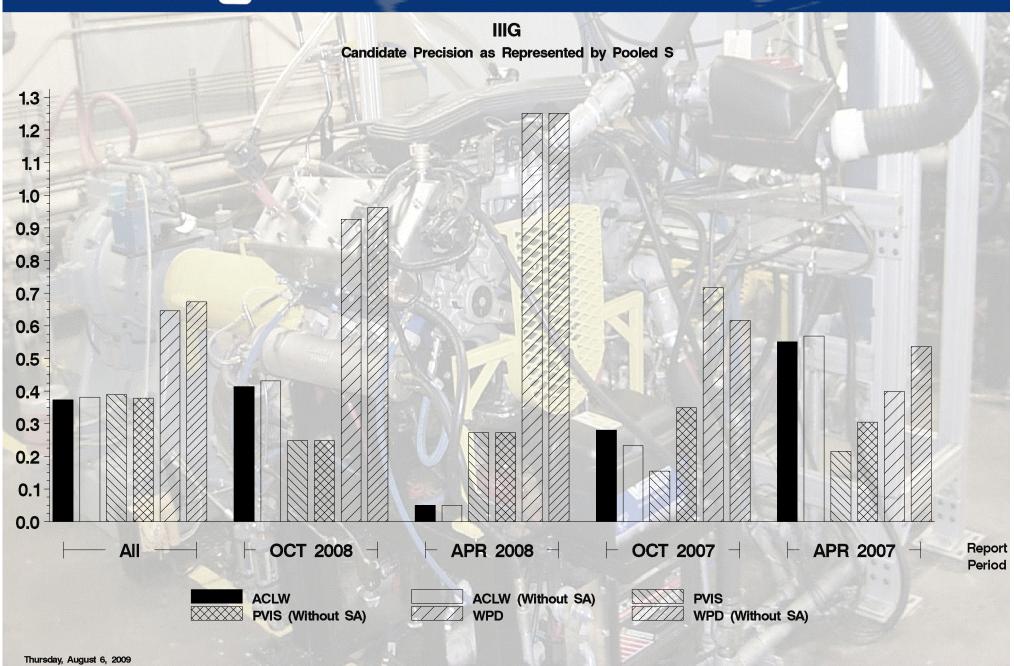

## IIIG - Report Period: OCT 2008 by-Formulation Pooled's and Reproducibility of Replicate Data

| Report<br>Period | Parameter         | Degrees<br>of<br>Freedom | Pooled<br>s | R       |
|------------------|-------------------|--------------------------|-------------|---------|
| OCT 2008         | WPD               | 5                        | 0.92699     | 2.59558 |
| OCT 2008         | ACLW              | 5                        | 0.41340     | 1.15753 |
| OCT 2008         | PVIS              | 5                        | 0.24795     | 0.69425 |
| OCT 2008         | WPD (Without SA)  | 5                        | 0.96326     | 2.69712 |
| OCT 2008         | ACLW (Without SA) | 5                        | 0.43110     | 1.20707 |
| OCT 2008         | PVIS (Without SA) | 5                        | 0.24797     | 0.69432 |
| All              | WPD               | 27                       | 0.64659     | 1.81046 |
| All              | ACLW              | 27                       | 0.37337     | 1.04545 |
| All              | PVIS              | 27                       | 0.38956     | 1.09076 |
| All              | WPD (Without SA)  | 27                       | 0.67399     | 1.88716 |
| All              | ACLW (Without SA) | 27                       | 0.38163     | 1.06858 |
| All              | PVIS (Without SA) | 27                       | 0.37830     | 1.05923 |