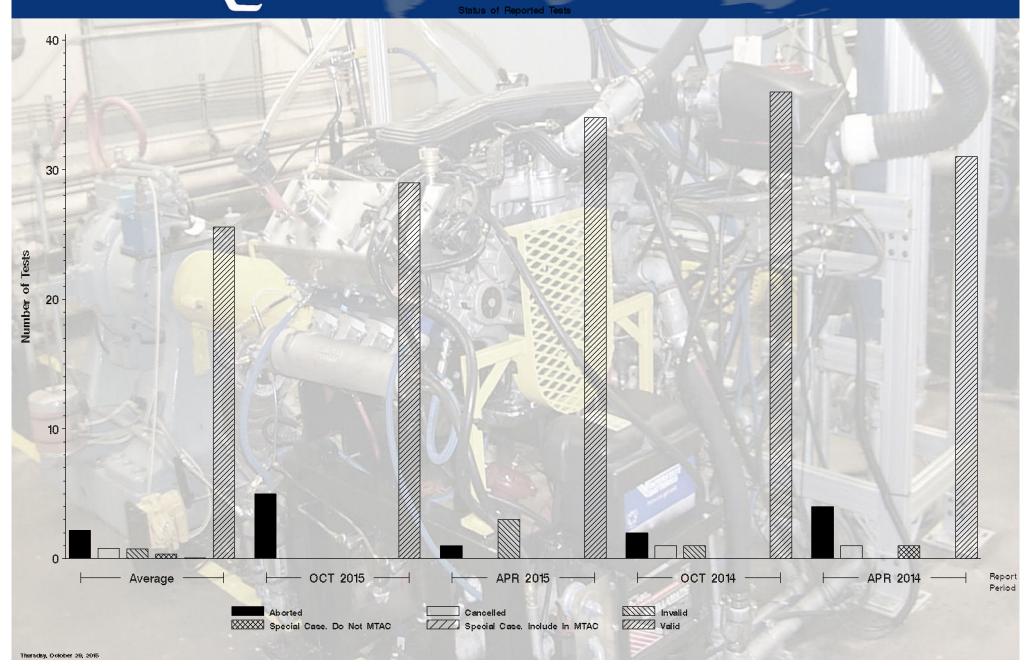

# ISM - Report Period: OCT 2015 Status Of Reported Tests

| STATUS               | COUNT | PERCENT |
|----------------------|-------|---------|
| Aborted              | 5     | 14.706  |
| Valid                | 29    | 85.294  |
| Total Reported Tests | 34    | 100.000 |