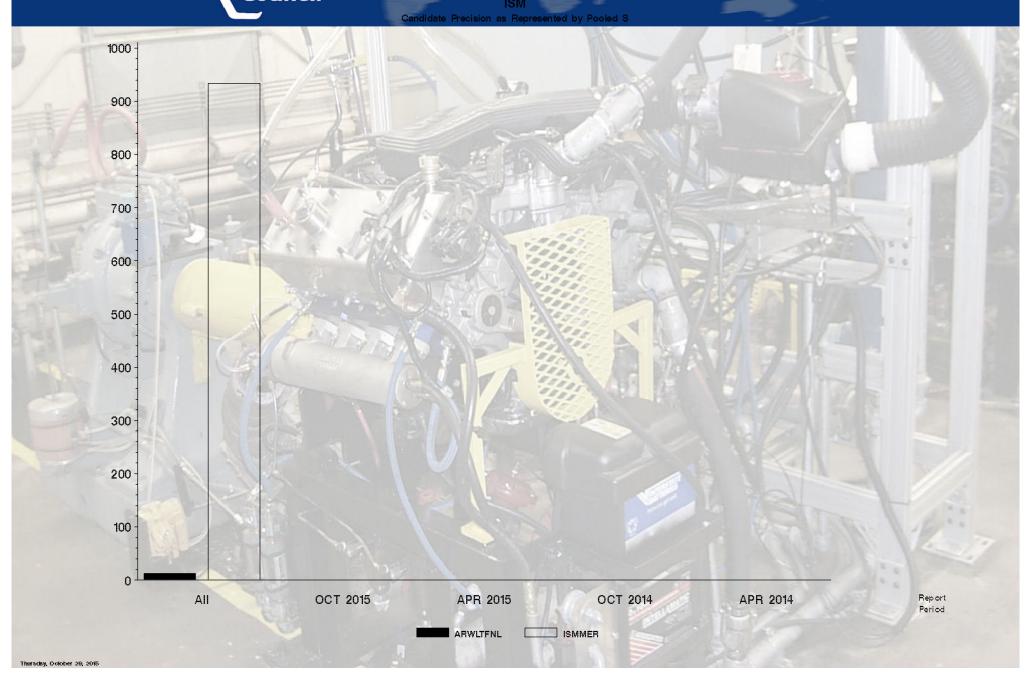

# ISM - Report Period: OCT 2015 by-Formulation Pooled's and Reproducibility of Replicate Data

| Report<br>Period | Parameter | Degrees<br>of<br>Freedom | Pooled s | R       |
|------------------|-----------|--------------------------|----------|---------|
| All              | ISMMER    | 12                       | 933.751  | 2614.50 |
| All              | ARWLTFNL  | 12                       | 12.830   | 35.92   |