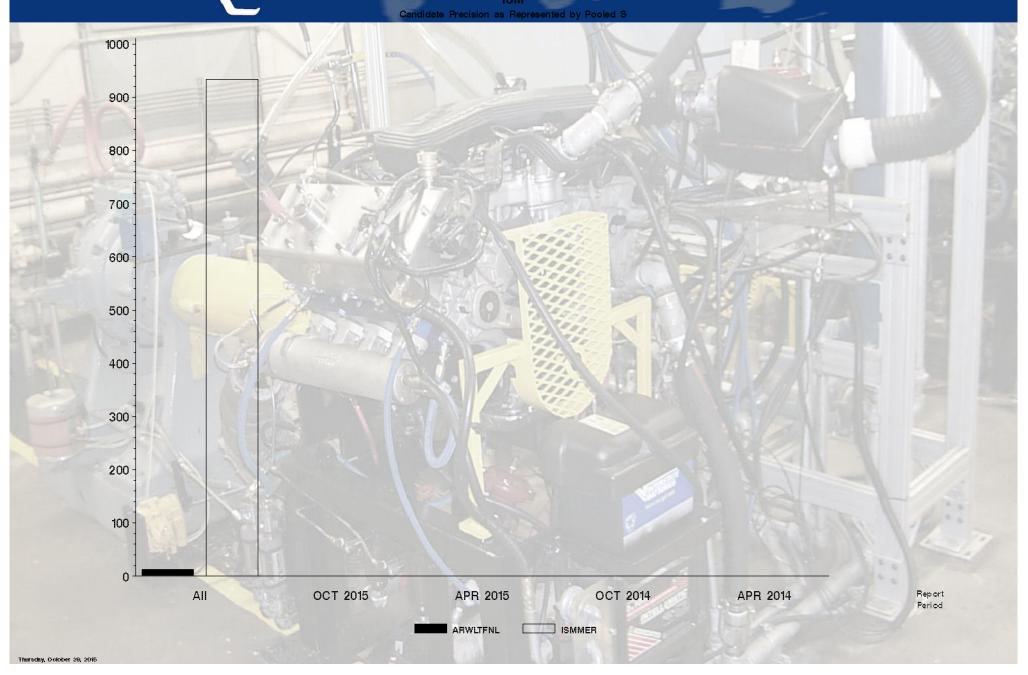

# ISM - Report Period: OCT 2015 by-Formulation Pooled's and Reproducibility of Replicate Data

| Report<br>Period | Parameter | Degrees<br>of<br>Freedom | Pooled s | R       |
|------------------|-----------|--------------------------|----------|---------|
| All              | ISMMER    | 12                       | 933.751  | 2614.50 |
| All              | ARWLTFNL  | 12                       | 12.830   | 35.92   |