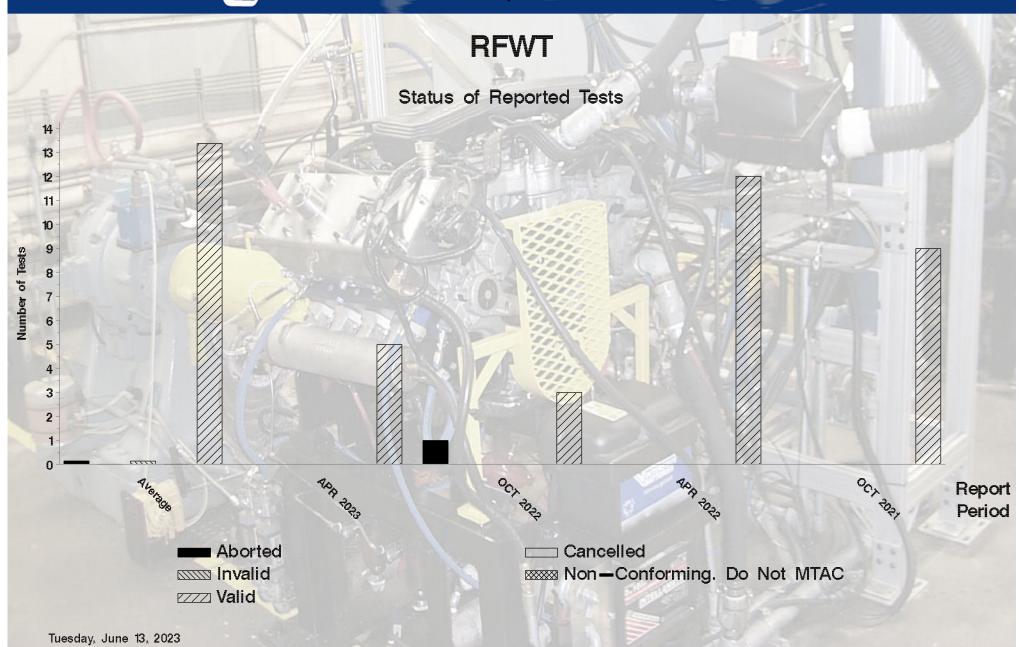

## **Status Of Reported Tests**

| STATUS               | COUNT | PERCENT |  |
|----------------------|-------|---------|--|
| Valid                | 5     | 100     |  |
| Total Reported Tests | 5     | 100     |  |