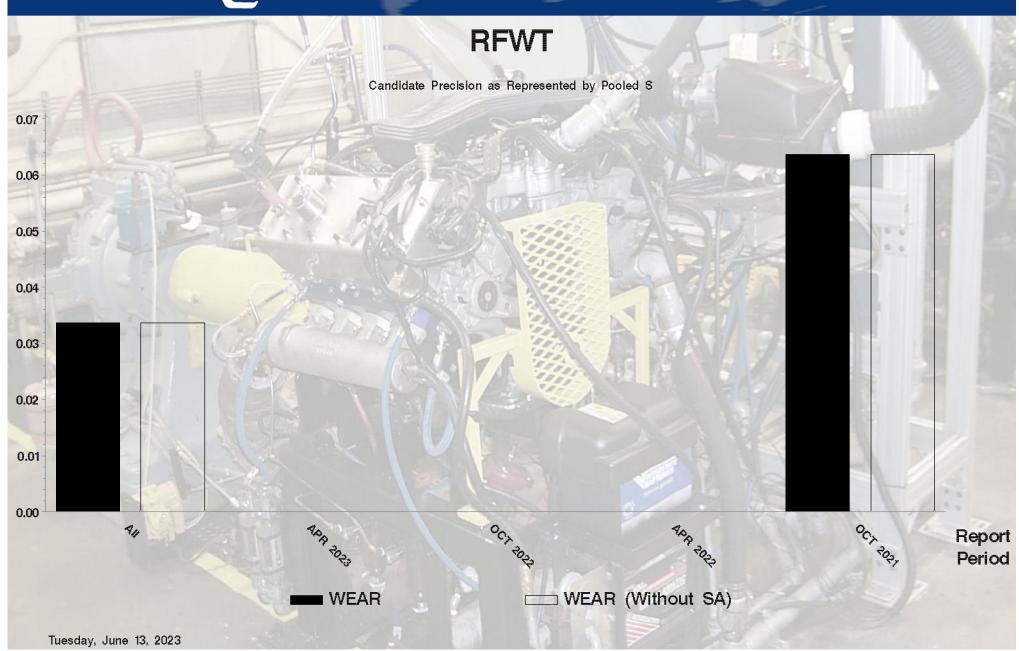

## by-Formulation Pooled s and Reproducibility of Replicate Data

| Report<br>Period | Parameter         | Degrees<br>of<br>Freedom | Pooled s | R        |
|------------------|-------------------|--------------------------|----------|----------|
| All              | WEAR              | 22                       | 0.033643 | 0.094199 |
| All              | WEAR (Without SA) | 22                       | 0.033643 | 0.094199 |