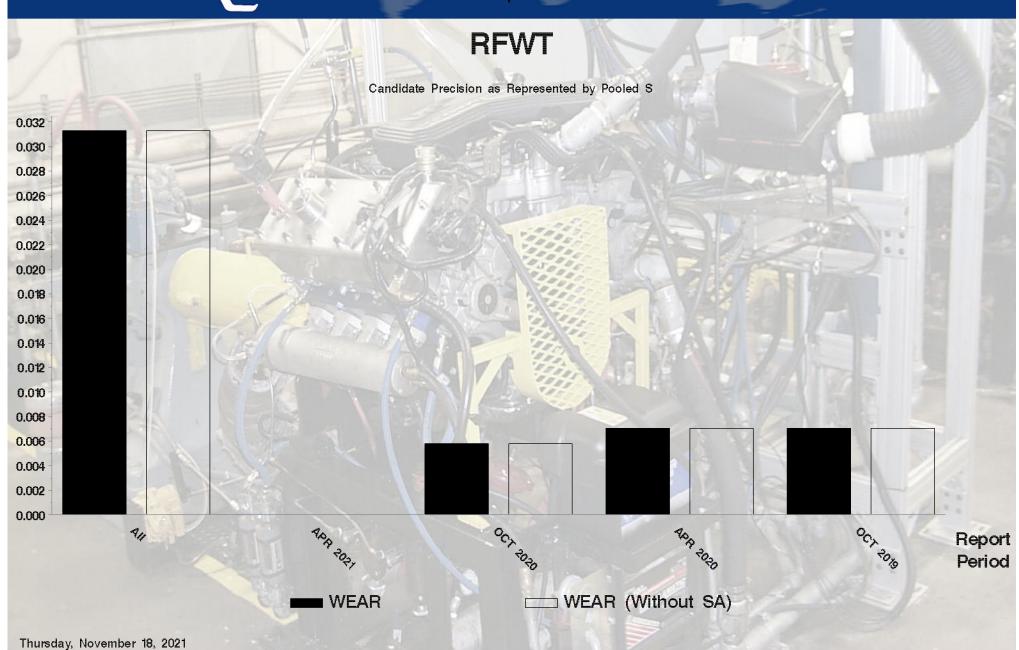

## by-Formulation Pooled s and Reproducibility of Replicate Data

| Report<br>Period | Parameter         | Degrees<br>of<br>Freedom | Pooled s | R        |
|------------------|-------------------|--------------------------|----------|----------|
| All              | WEAR              | 20                       | 0.031305 | 0.087654 |
| All              | WEAR (Without SA) | 20                       | 0.031305 | 0.087654 |