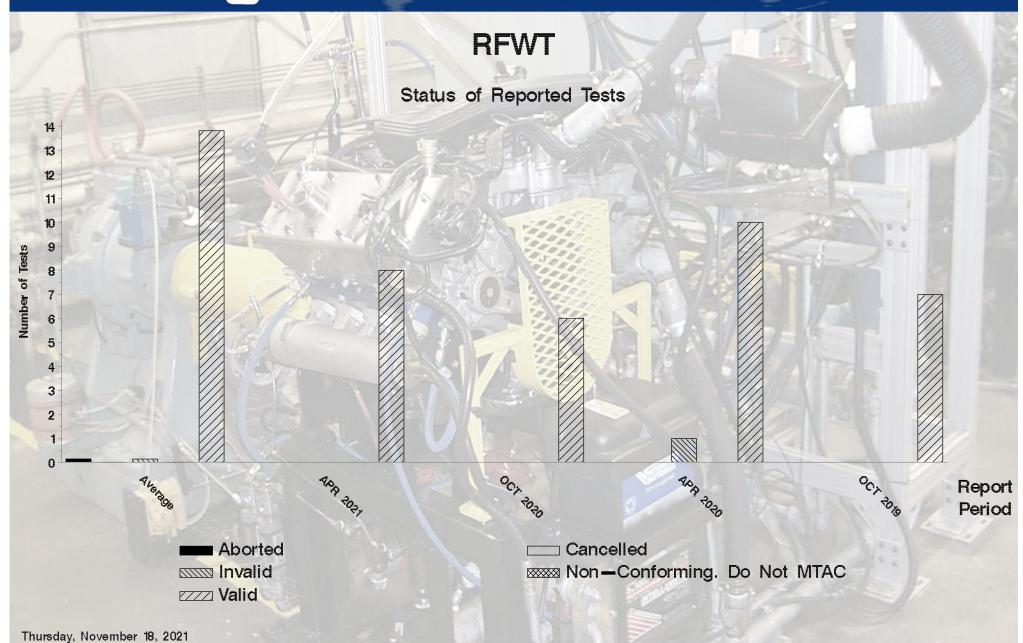

## **Status Of Reported Tests**

| STATUS               | COUNT | PERCENT |
|----------------------|-------|---------|
| Valid                | 8     | 100     |
| Total Reported Tests | 8     | 100     |