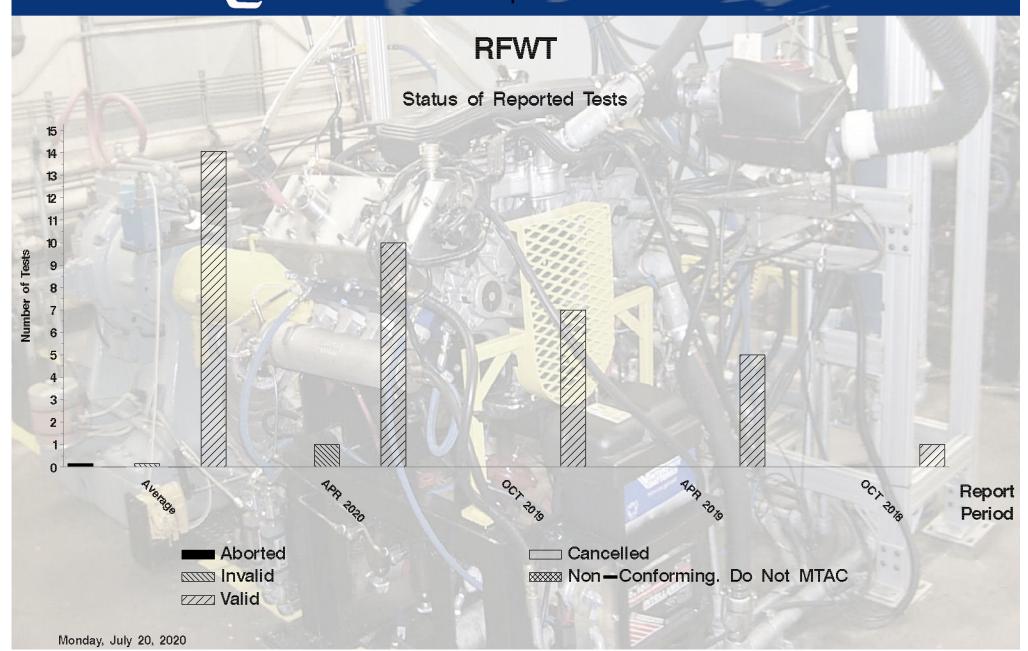

### **Status Of Reported Tests**

| STATUS               | COUNT | PERCENT |
|----------------------|-------|---------|
| Invalid              | 1     | 9.091   |
| Valid                | 10    | 90.909  |
| Total Reported Tests | 11    | 100.000 |