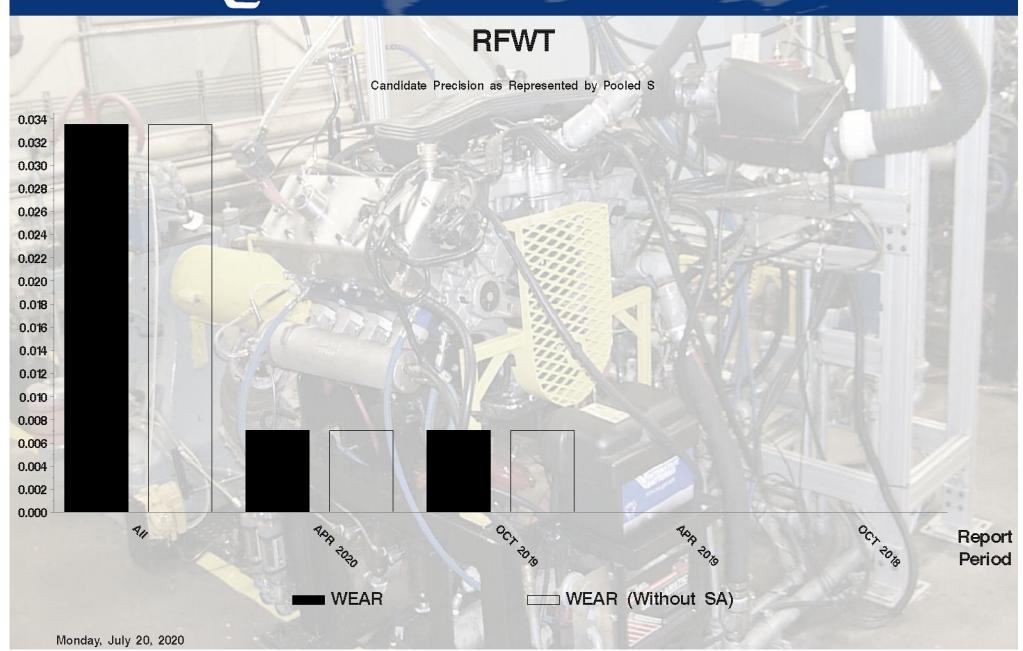

### by-Formulation Pooled s and Reproducibility of Replicate Data

| Report<br>Period | Parameter         | Degrees<br>of<br>Freedom | Pooled s | R        |
|------------------|-------------------|--------------------------|----------|----------|
| APR 2020         | WEAR              | 1                        | 0.007071 | 0.019799 |
| APR 2020         | WEAR (Without SA) | 1                        | 0.007071 | 0.019799 |
| All              | WEAR              | 17                       | 0.033534 | 0.093894 |
| All              | WEAR (Without SA) | 17                       | 0.033534 | 0.093894 |