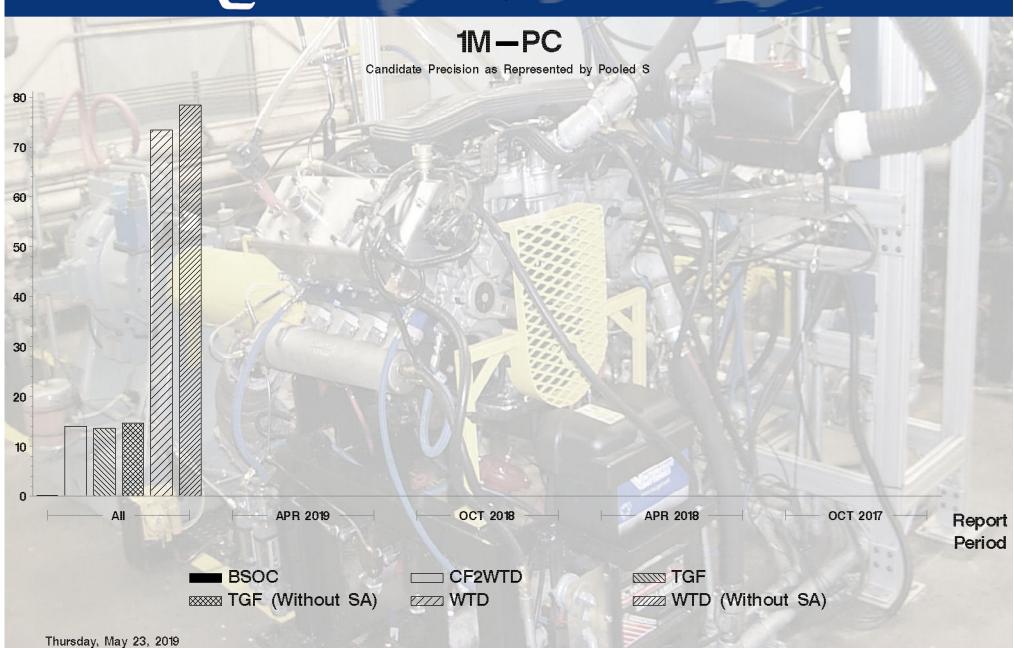

## 1M-PC - Report Period: APR 2019 by-Formulation Pooled s and Reproducibility of Replicate Data

| Report<br>Period | Parameter        | Degrees<br>of<br>Freedom | Pooled<br>s | R       |
|------------------|------------------|--------------------------|-------------|---------|
| All              | TGF              | 171                      | 13.5881     | 38.047  |
| All              | WTD              | 171                      | 73.3573     | 205.401 |
| All              | BSOC             | 171                      | 0.1924      | 0.539   |
| All              | CF2WTD           | 171                      | 14.0081     | 39.223  |
| All              | TGF (Without SA) | 171                      | 14.6965     | 41.150  |
| All              | WTD (Without SA) | 171                      | 78.4647     | 219.701 |