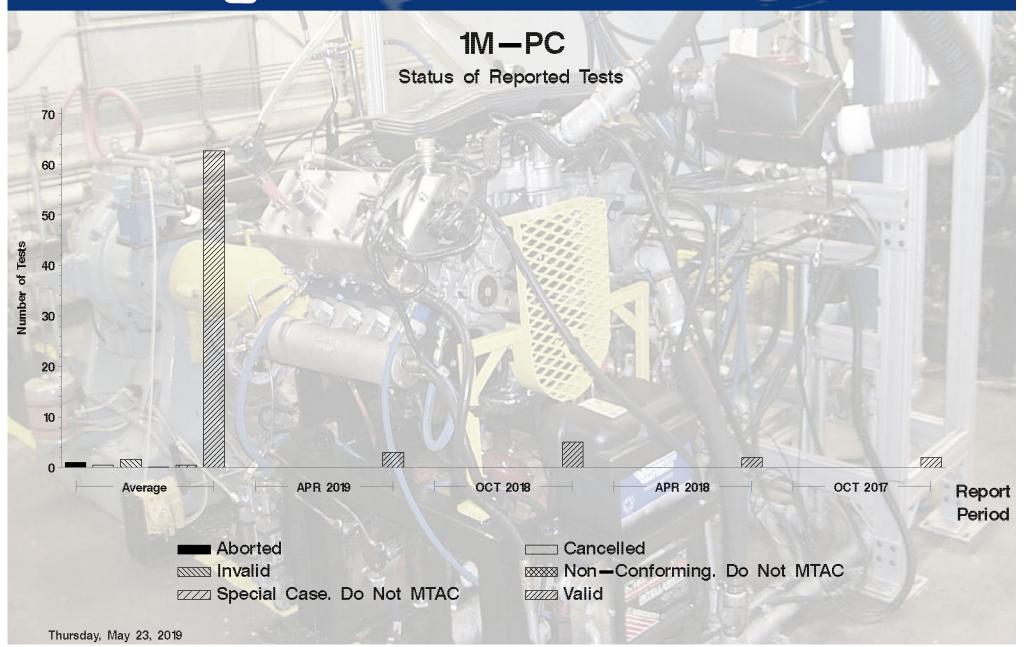

### 1M-PC - Report Period: APR 2019 Status Of Reported Tests

| STATUS               | COUNT | PERCENT |
|----------------------|-------|---------|
| Valid                | 3     | 100     |
| Total Reported Tests | 3     | 100     |

#### 1M-PC - Report Period: APR 2019 Pass/Fail

| Report<br>Period | API Category                   | N    | Number<br>Passed | %<br>Passed |
|------------------|--------------------------------|------|------------------|-------------|
| APR 2019         | All Categories, All Parameters | 3    | 3                | 100         |
| All              | All Categories, All Parameters | 3196 | 3196             | 100         |