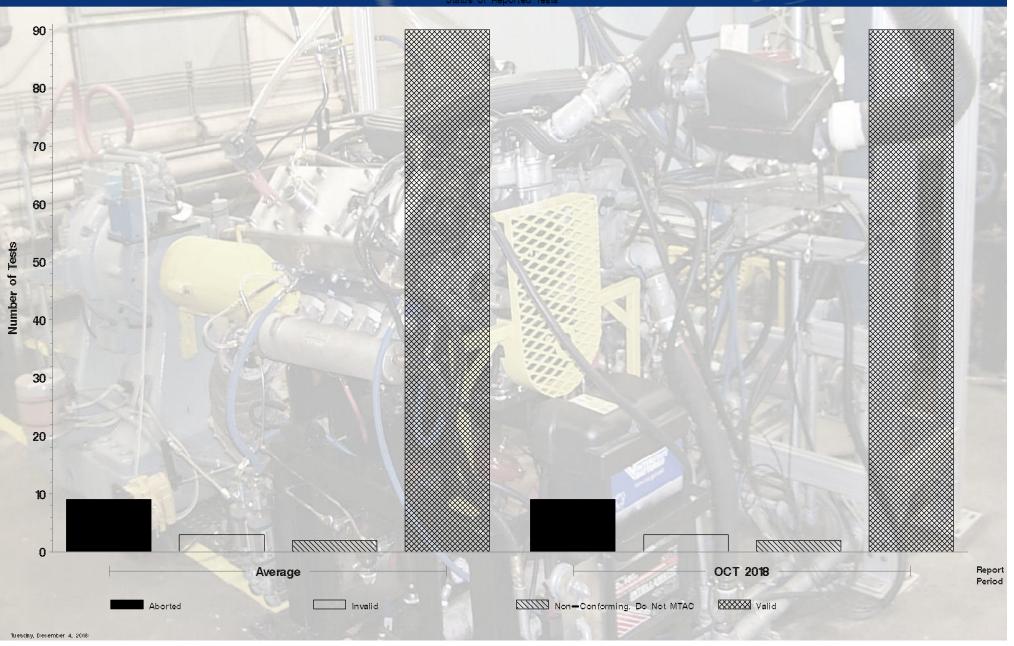

## X - Report Period: OCT 2018 Status Of Reported Tests

| STATUS                      | COUNT | PERCENT |
|-----------------------------|-------|---------|
| Aborted                     | 9     | 8.654   |
| Invalid                     | 3     | 2.885   |
| Non-Conforming. Do Not MTAC | 2     | 1.923   |
| Valid                       | 90    | 86.538  |
| Total Reported Tests        | 104   | 100.000 |