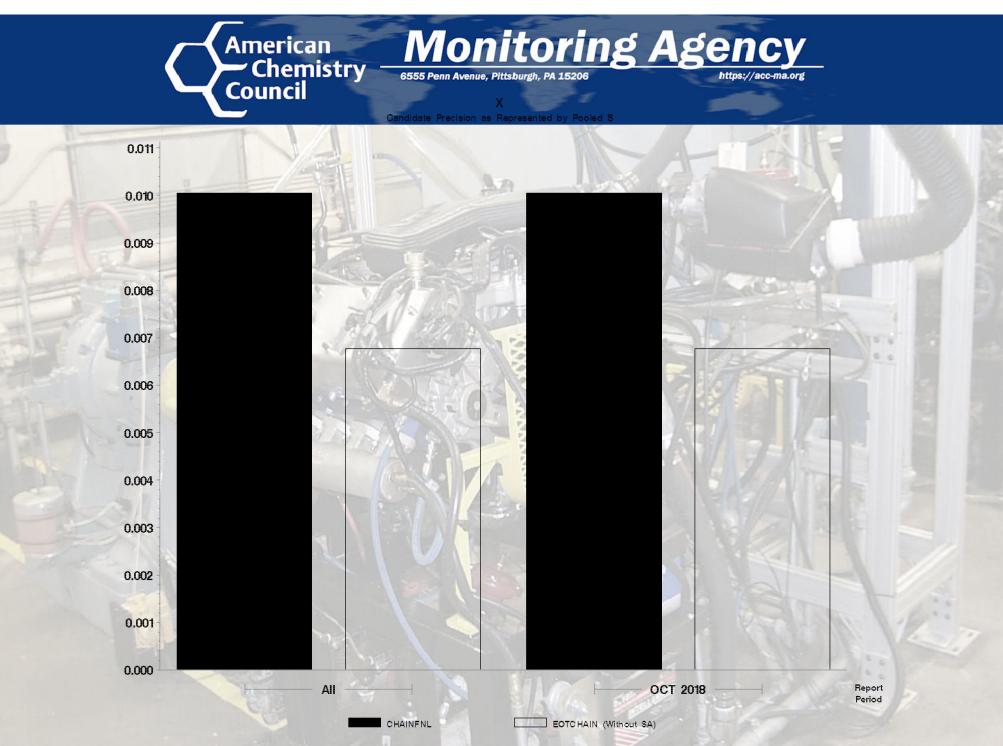

## X - Report Period: OCT 2018 by-Formulation Pooled s and Reproducibility of Replicate Data

| Report<br>Period | Parameter             | Degrees<br>of<br>Freedom | Pooled s | R        |
|------------------|-----------------------|--------------------------|----------|----------|
| OCT 2018         | CHAINFNL              | 3                        | 0.010042 | 0.028116 |
| OCT 2018         | EOTCHAIN (Without SA) | 3                        | 0.006767 | 0.018947 |
| All              | CHAINFNL              | 3                        | 0.010042 | 0.028116 |
| All              | EOTCHAIN (Without SA) | 3                        | 0.006767 | 0.018947 |