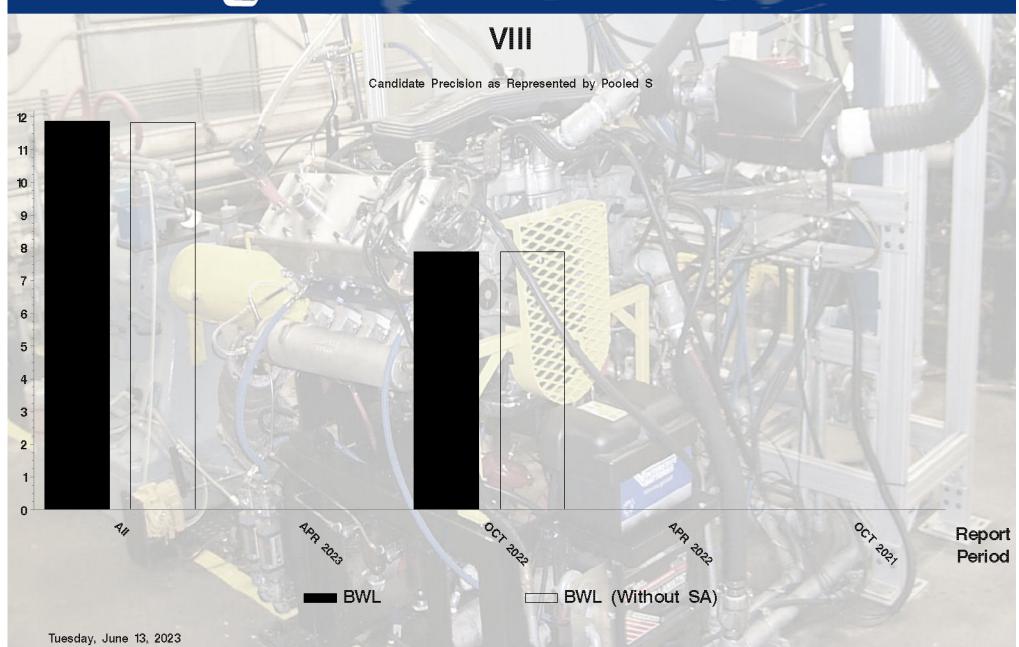

# by-Formulation Pooled s and Reproducibility of Replicate Data

| Report<br>Period | Parameter        | Degrees<br>of<br>Freedom | Pooled<br>s | R       |
|------------------|------------------|--------------------------|-------------|---------|
| All              | BWL              | 62                       | 11.8790     | 33.2611 |
| All              | BWL (Without SA) | 62                       | 11.8395     | 33.1506 |