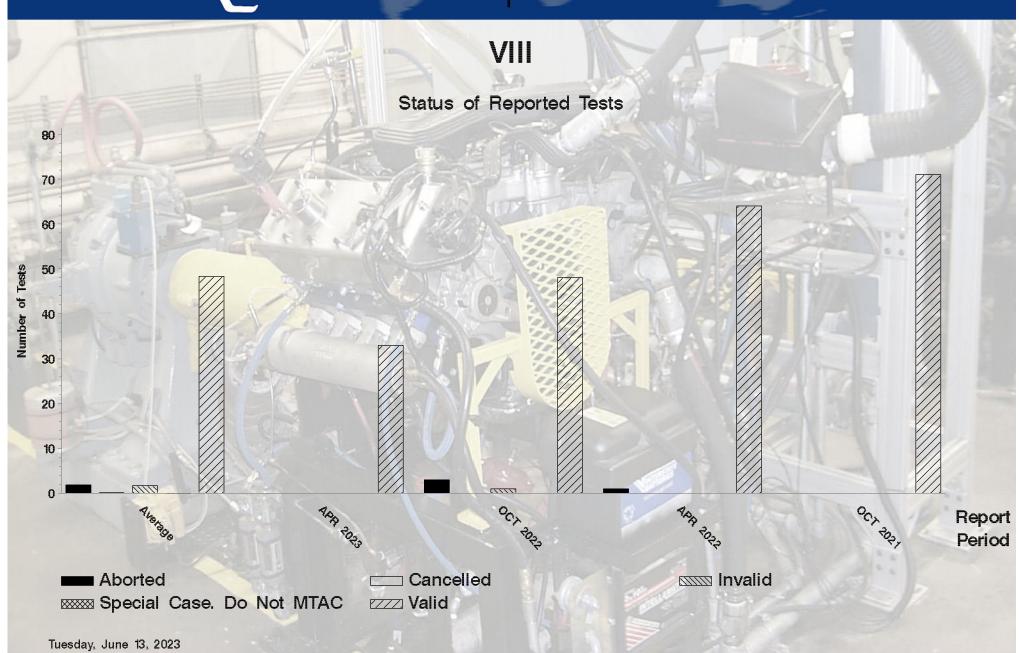

# **Status Of Reported Tests**

| STATUS               | COUNT | PERCENT |
|----------------------|-------|---------|
| Valid                | 33    | 100     |
| Total Reported Tests | 33    | 100     |