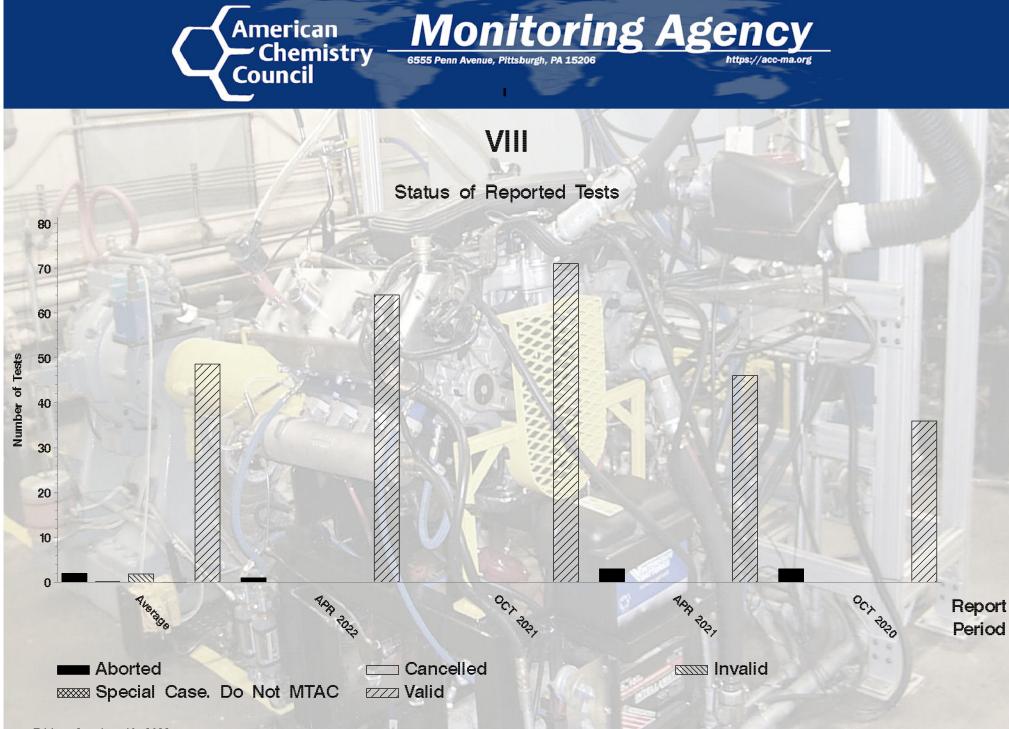

#### Status Of Reported Tests

| STATUS               | COUNT | PERCENT |
|----------------------|-------|---------|
| Aborted              | 1     | 1.538   |
| Valid                | 64    | 98.462  |
| Total Reported Tests | 65    | 100.000 |