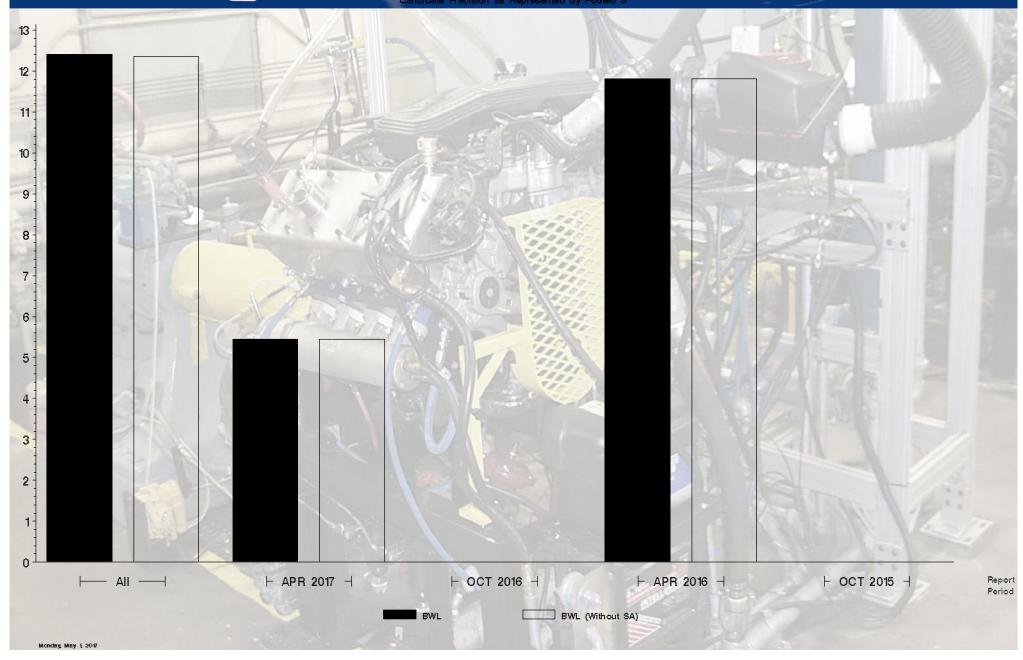

### VIII - Report Period: APR 2017 by-Formulation Pooled's and Reproducibility of Replicate Data

| Report<br>Period | Parameter        | Degrees<br>of<br>Freedom | Pooled s | R       |
|------------------|------------------|--------------------------|----------|---------|
| APR 2017         | BWL              | 1                        | 5.4447   | 15.2452 |
| APR 2017         | BWL (Without SA) | 1                        | 5.4447   | 15.2452 |
| All              | BWL              | 56                       | 12.3993  | 34.7181 |
| All              | BWL (Without SA) | 56                       | 12.3570  | 34.5995 |

# **Monitoring Agency**

6555 Penn Avenue, Pittsburgh, PA 15206

https://acc-ma.org

VIII

Candidate Precision as Represented by Pooled S