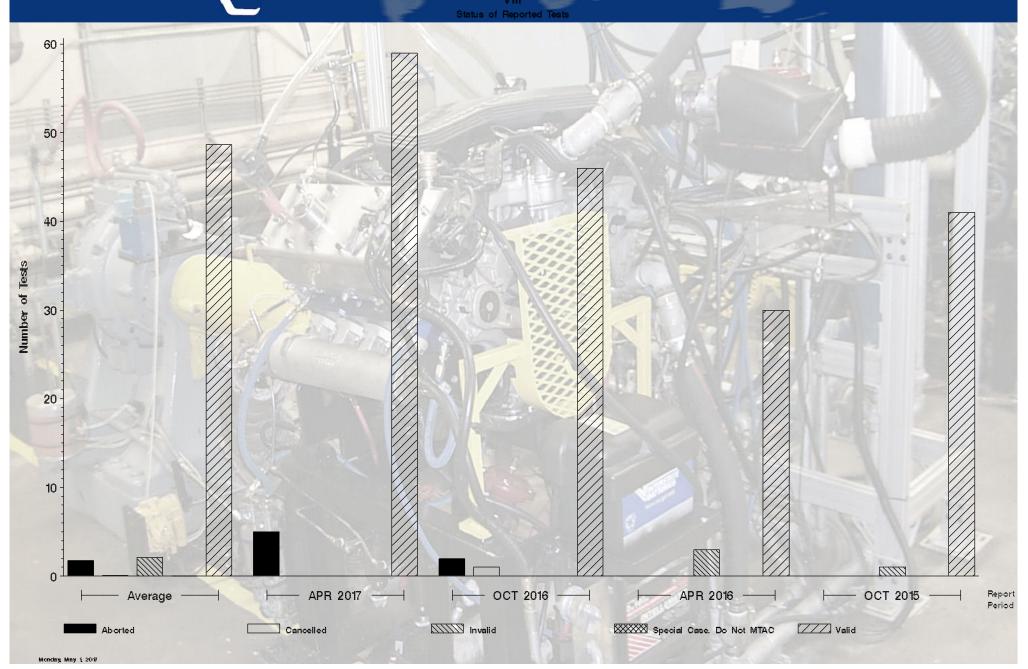

# VIII - Report Period: APR 2017 Status Of Reported Tests

| STATUS               | COUNT | PERCENT |
|----------------------|-------|---------|
| Aborted              | 5     | 7.813   |
| Valid                | 59    | 92.188  |
| Total Reported Tests | 64    | 100.000 |

### VIII - Report Period: APR 2017 Itemized Lost Test Report

| Obs | Date     | TESTKEY   | REASON                                                                                                                          |
|-----|----------|-----------|---------------------------------------------------------------------------------------------------------------------------------|
| 1   | 20161010 | ACC-19219 | Test Terminated And Abandoned During Initial Warmup Phase Due To Severe Mechanical Failure Caused By Locking Up Of Coolant Pump |
| 2   | 20161028 | ACC-19327 | Test Terminated Due To Excessive Vibration At The Start Of Test (After Break-In).                                               |
| 3   | 20161101 | ACC-19309 | Test Terminated Prior To Start Due To An Incorrect Oil Assignmet In Use.                                                        |
| 4   | 20161110 | ACC-18883 | Test Terminated At Test Hour 2 Due To Engine Counter Balance Failure.                                                           |
| 5   | 20161208 | ACC-19644 | Test Terminated At Test Hour 4 Due To Crankcase Off Gas Hardware Failure.                                                       |