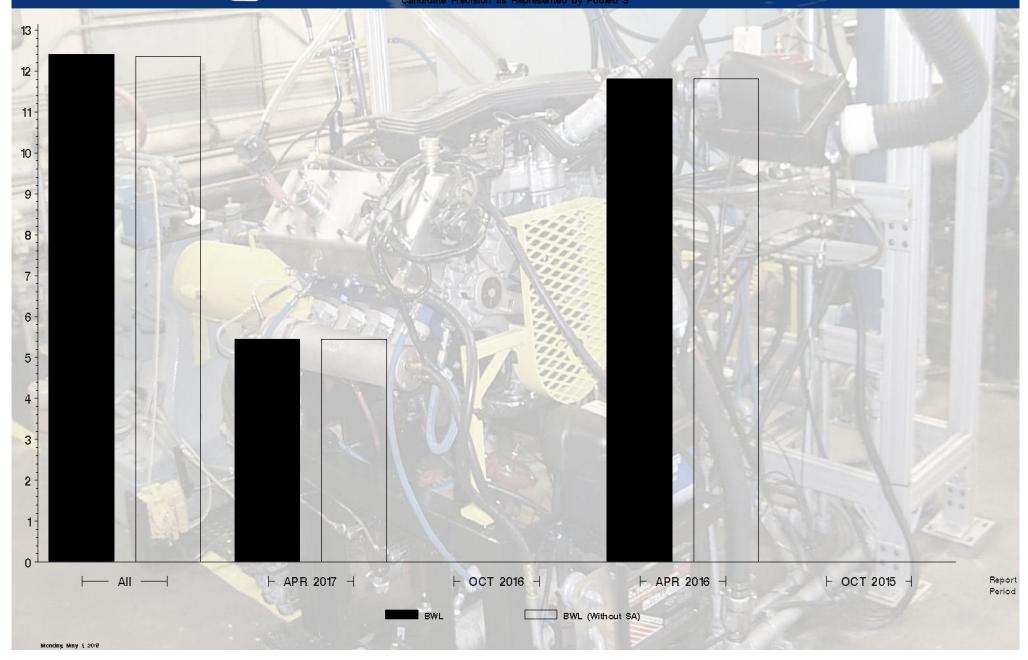

### VIII - Report Period: APR 2017 by-Formulation Pooled's and Reproducibility of Replicate Data

| Report<br>Period | Parameter        | Degrees<br>of<br>Freedom | Pooled s | R       |
|------------------|------------------|--------------------------|----------|---------|
| APR 2017         | BWL              | 1                        | 5.4447   | 15.2452 |
| APR 2017         | BWL (Without SA) | 1                        | 5.4447   | 15.2452 |
| All              | BWL              | 56                       | 12.3993  | 34.7181 |
| All              | BWL (Without SA) | 56                       | 12.3570  | 34.5995 |

# **Monitoring Agency**

6555 Penn Avenue, Pittsburgh, PA 15206

https://acc-ma.org

VIII

Candidate Precision as Represented by Pooled S