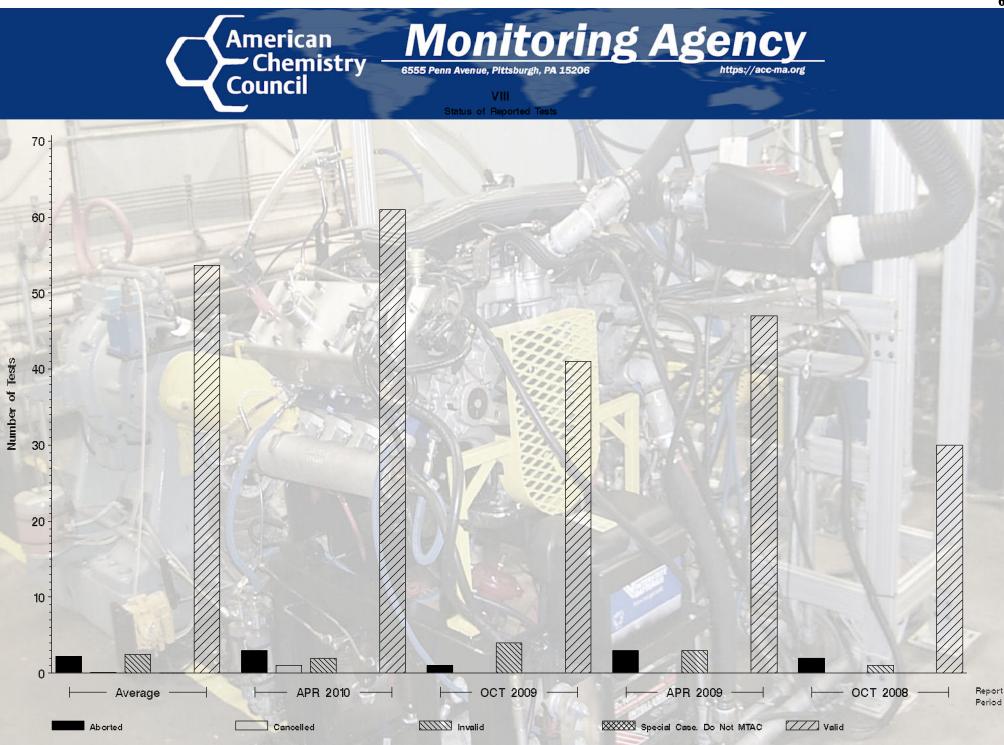

# VIII - Report Period: APR 2010 Status Of Reported Tests

| STATUS               | COUNT | PERCENT |  |
|----------------------|-------|---------|--|
| Aborted              | 3     | 4.478   |  |
| Cancelled            | 1     | 1.493   |  |
| Invalid              | 2     | 2.985   |  |
| Valid                | 61    | 91.045  |  |
| Total Reported Tests | 67    | 100.000 |  |