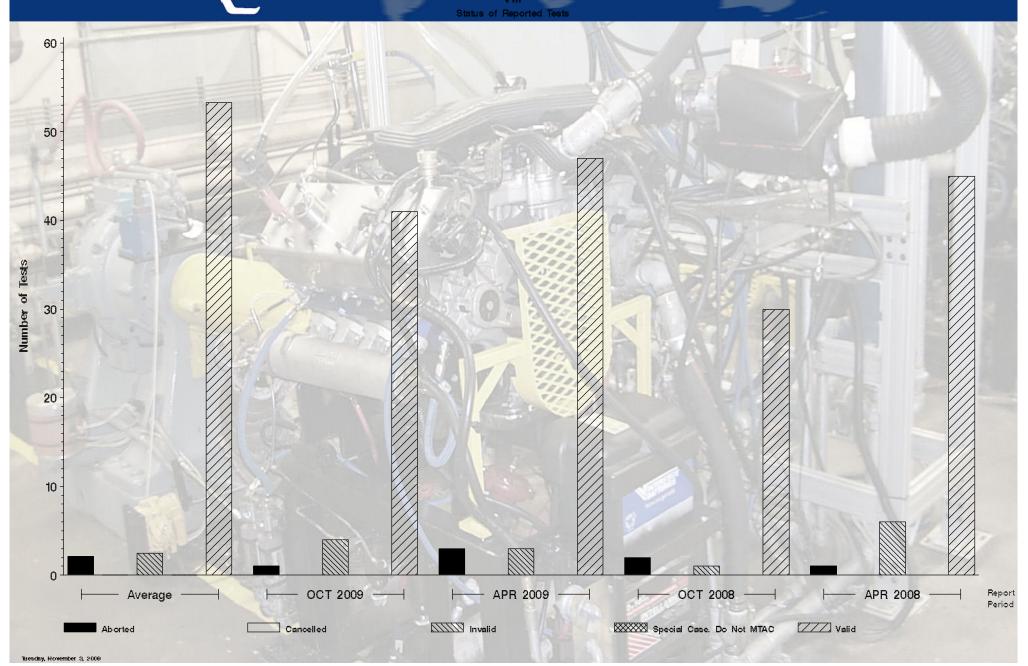

### VIII - Report Period: OCT 2009 Status Of Reported Tests

| STATUS               | COUNT | PERCENT |  |
|----------------------|-------|---------|--|
| Aborted              | 1     | 2.174   |  |
| Invalid              | 4     | 8.696   |  |
| Valid                | 41    | 89.130  |  |
| Total Reported Tests | 46    | 100.000 |  |

### VIII - Report Period: OCT 2009 Itemized Lost Test Report

| Obs | Date     | TESTKEY  | REASON                                                                                                                           |  |  |
|-----|----------|----------|----------------------------------------------------------------------------------------------------------------------------------|--|--|
| 1   | 20090424 | ACC-2198 | Test Was Aborted At 3 Hrs Of Run-In Due To Too Many Shutdowns.                                                                   |  |  |
| 2   | 20090429 | ACC-2234 | C-2234 Test Is Invalid Due To Excessive Oil Consumption Caused By A Damaged Valve Stem Seal.                                     |  |  |
| 3   | 20090821 | ACC-2887 | Test Is Invalid Because Afr And Fuel Flow Control Were Outside Specification, Percent Deviations Exceeded For The Two Parameters |  |  |
| 4   | 20090925 | ACC-3184 | Test Is Invalid Due To Too Many Shutdowns During The Run-In.                                                                     |  |  |
| 5   | 20090930 | ACC-3178 | Test Is Invalid Because The Crankcase Off Gas Percent Deviation Was Out Of Specification                                         |  |  |