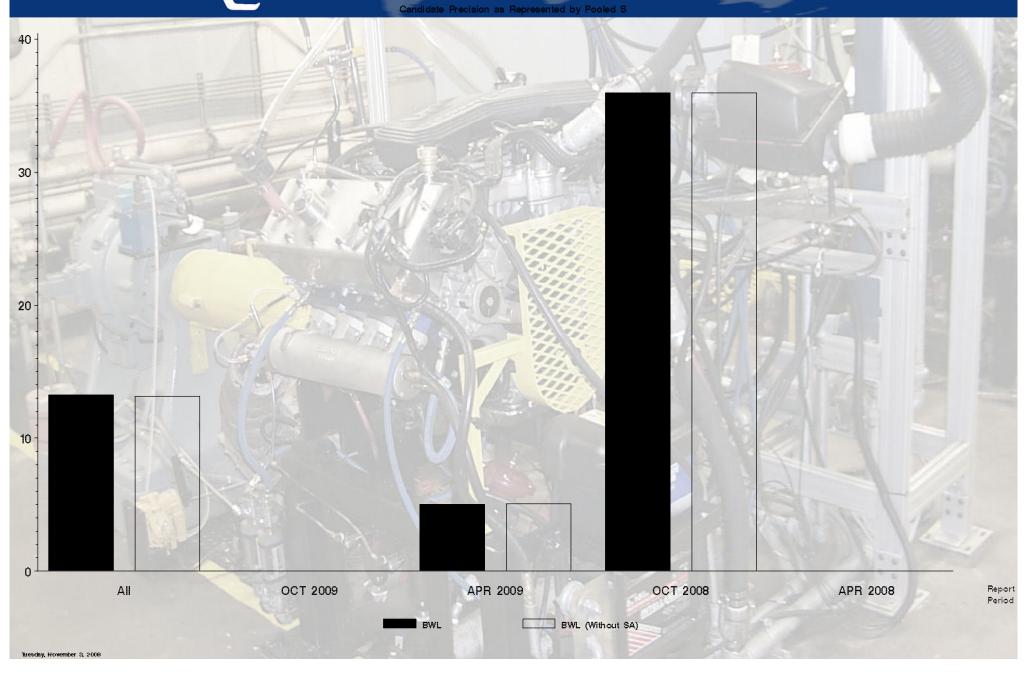

### VIII - Report Period: OCT 2009 by-Formulation Pooled's and Reproducibility of Replicate Data

| Report<br>Period | Parameter        | Degrees<br>of<br>Freedom | Pooled<br>s | R       |
|------------------|------------------|--------------------------|-------------|---------|
| All              | BWL              | 40                       | 13.2440     | 37.0832 |
| All              | BWL (Without SA) | 40                       | 13.1633     | 36.8573 |