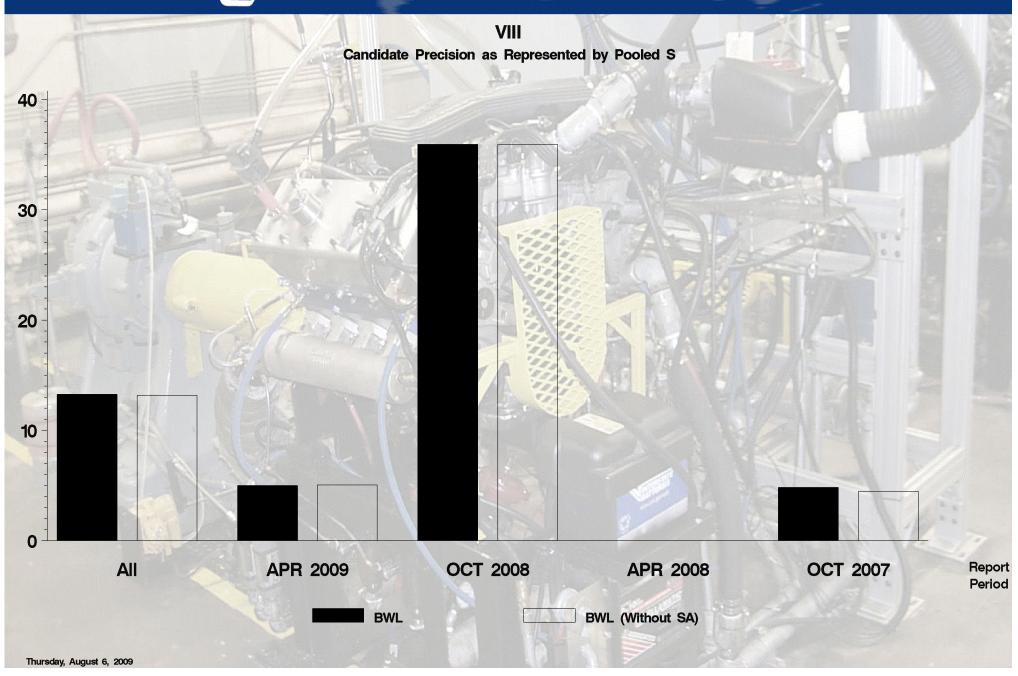

## VIII - Report Period: APR 2009 by-Formulation Pooled's and Reproducibility of Replicate Data

| Report<br>Period | Parameter        | Degrees<br>of<br>Freedom | Pooled<br>s | R       |
|------------------|------------------|--------------------------|-------------|---------|
| APR 2009         | BWL              | 3                        | 4.9962      | 13.9894 |
| APR 2009         | BWL (Without SA) | 3                        | 5.0427      | 14.1196 |
| All              | BWL              | 40                       | 13.2440     | 37.0832 |
| All              | BWL (Without SA) | 40                       | 13.1633     | 36.8573 |