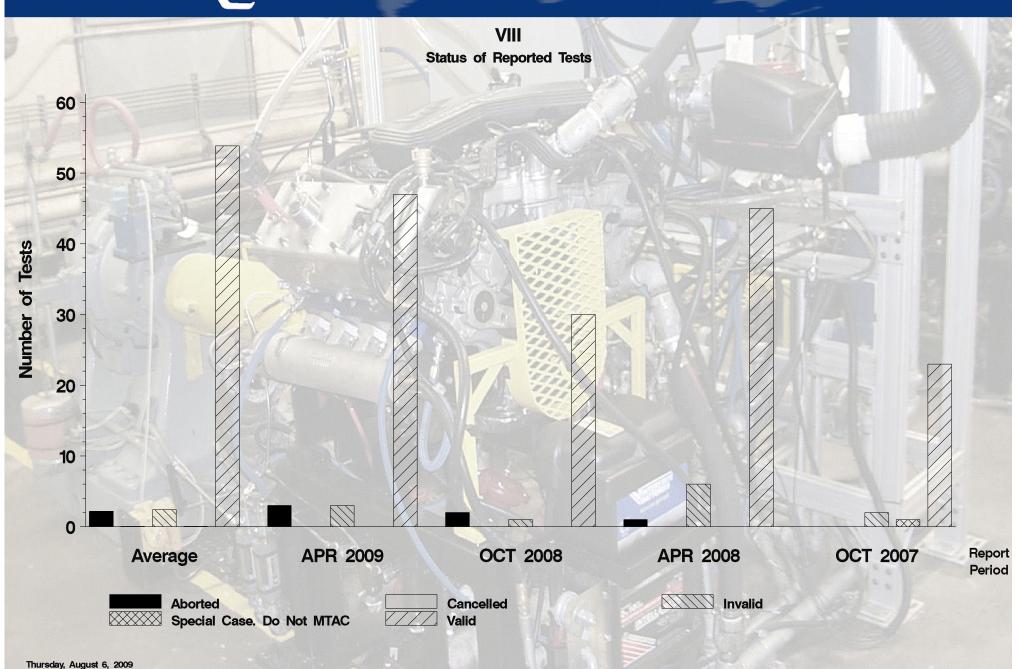

## VIII - Report Period: APR 2009 Status Of Reported Tests

| STATUS               | COUNT | PERCENT |
|----------------------|-------|---------|
| Aborted              | 3     | 5.660   |
| Invalid              | 3     | 5.660   |
| Valid                | 47    | 88.679  |
| Total Reported Tests | 53    | 100.000 |