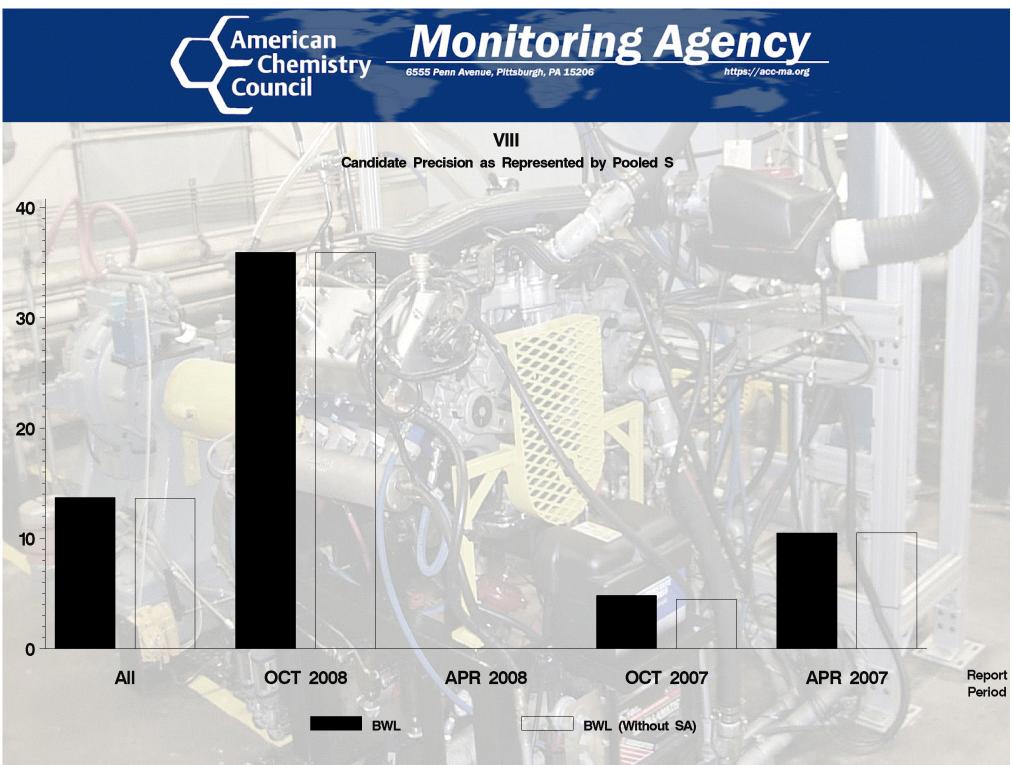

# VIII - Report Period: OCT 2008 by-Formulation Pooled s and Reproducibility of Replicate Data

| Report<br>Period | Parameter        | Degrees<br>of<br>Freedom | Pooled<br>s | R       |
|------------------|------------------|--------------------------|-------------|---------|
| OCT 2008         | BWL              | 2                        | 35.9258     | 100.592 |
| OCT 2008         | BWL (Without SA) | 2                        | 35.9258     | 100.592 |
| All              | BWL              | 37                       | 13.6968     | 38.351  |
| All              | BWL (Without SA) | 37                       | 13.6110     | 38.111  |