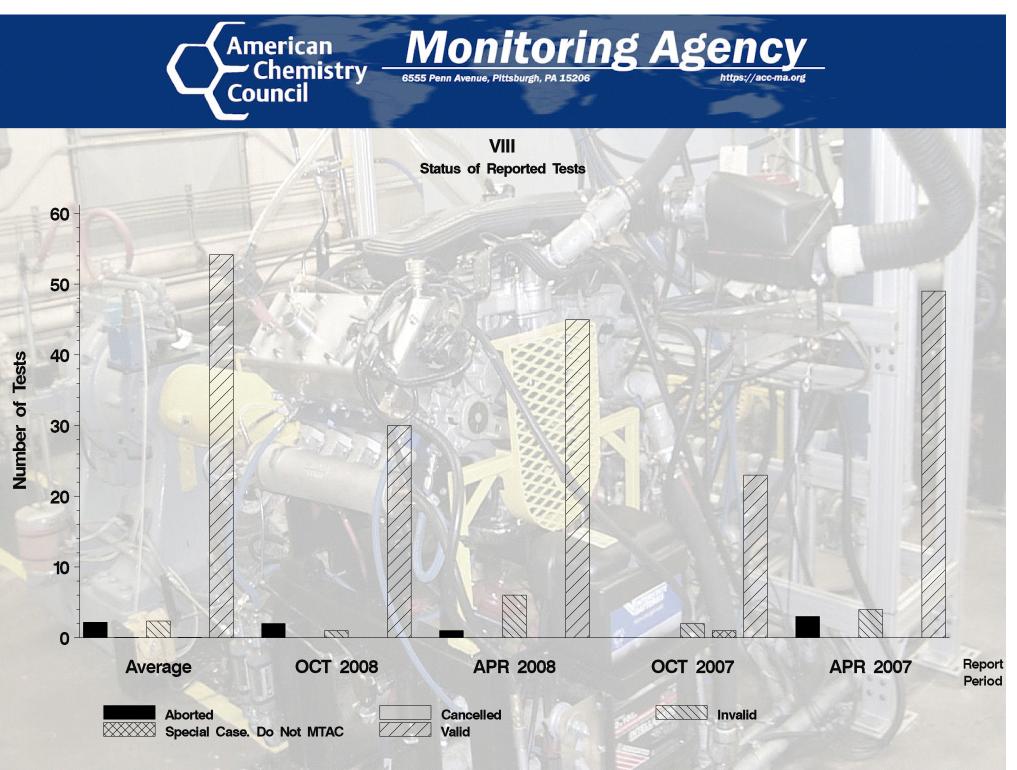

# VIII - Report Period: OCT 2008 Status Of Reported Tests

| STATUS               | COUNT | PERCENT |  |
|----------------------|-------|---------|--|
| Aborted              | 2     | 6.061   |  |
| Invalid              | 1     | 3.030   |  |
| Valid                | 30    | 90.909  |  |
| Total Reported Tests | 33    | 100.000 |  |