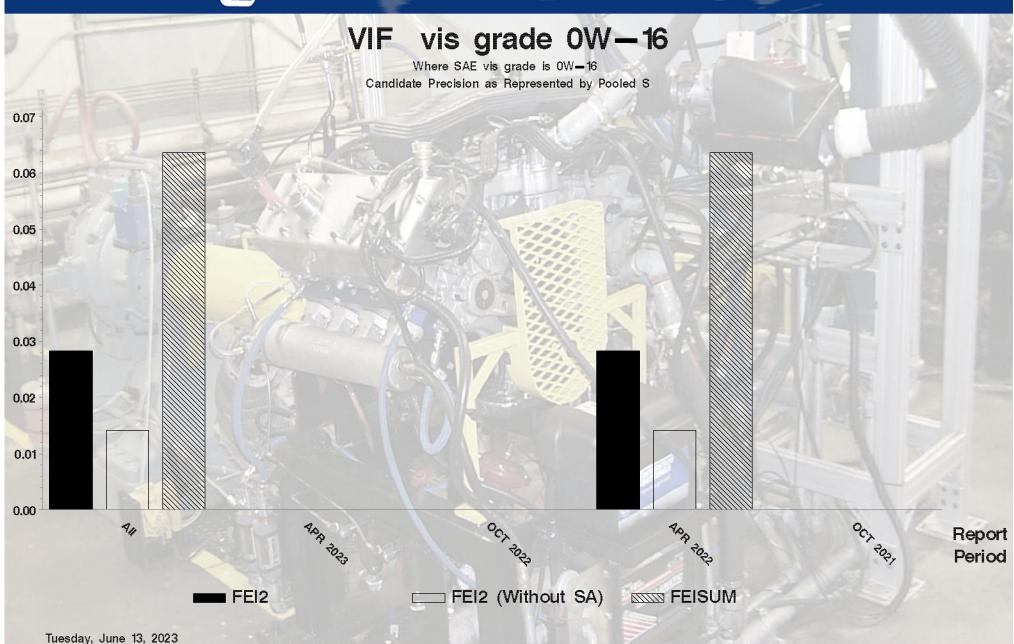

### VIF vis grade 0W-16 - Report Period: APR 2023 Where SAE vis grade is 0W-16 by-Formulation Pooled s and Reproducibility of Replicate Data

| Report<br>Period | Parameter         | Degrees<br>of<br>Freedom | Pooled s | R       |
|------------------|-------------------|--------------------------|----------|---------|
| All              | FEI2              | 1                        | 0.028284 | 0.07920 |
| All              | FEISUM            | 1                        | 0.063640 | 0.17819 |
| All              | FEI2 (Without SA) | 1                        | 0.014142 | 0.03960 |