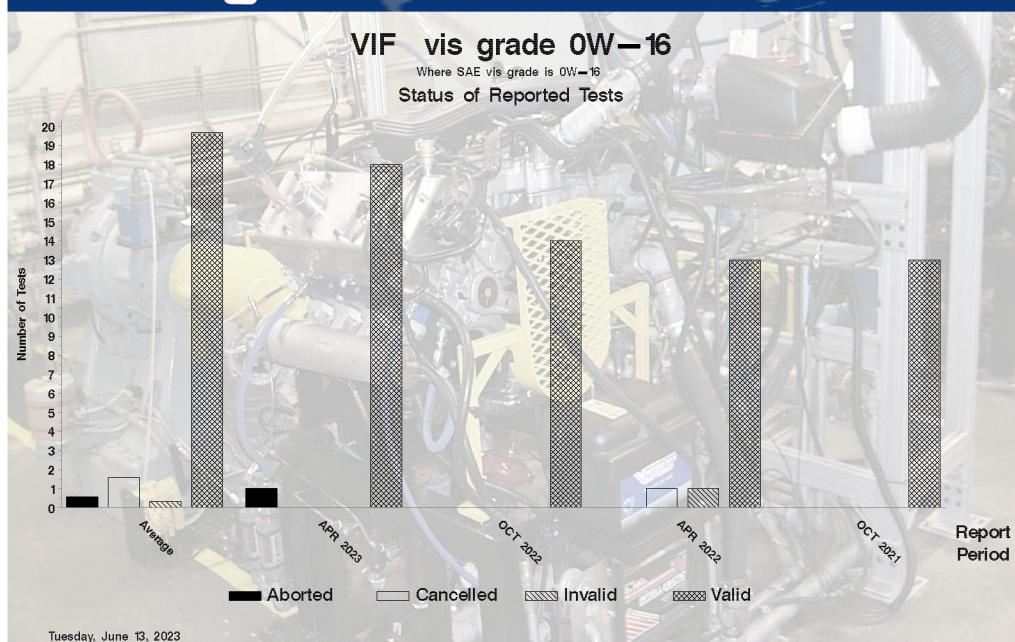

### VIF vis grade 0W-16 - Report Period: APR 2023 Where SAE vis grade is 0W-16 Status Of Reported Tests

| STATUS               | COUNT | PERCENT |  |
|----------------------|-------|---------|--|
| Aborted              | 1     | 5.263   |  |
| Valid                | 18    | 94.737  |  |
| Total Reported Tests | 19    | 100.000 |  |