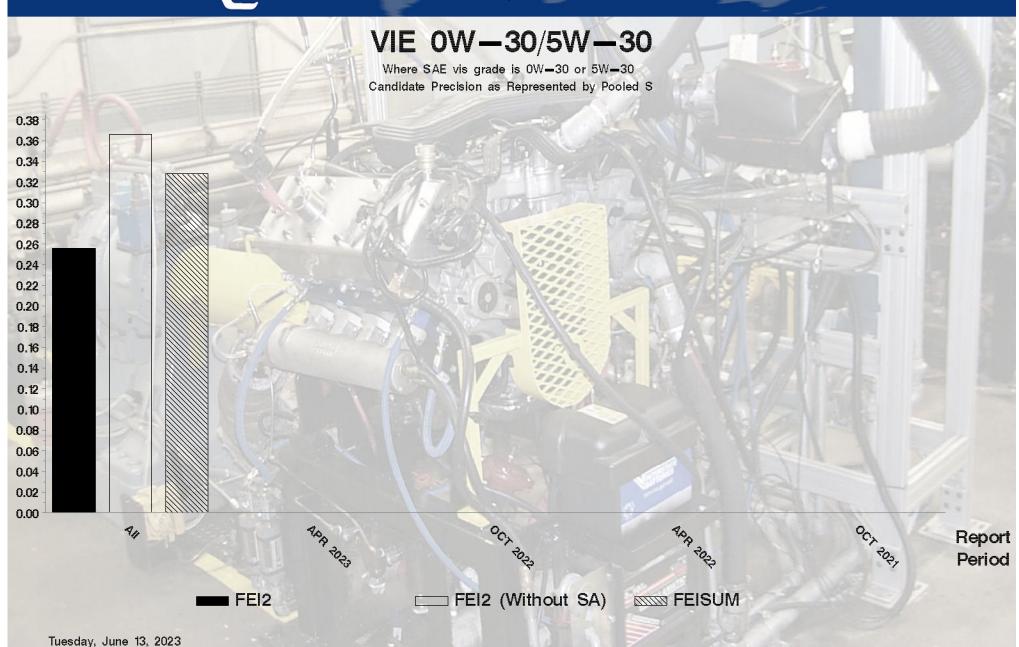

### VIE 0W-30/5W-30 - Report Period: APR 2023 Where SAE vis grade is 0W-30 or 5W-30 by-Formulation Pooled s and Reproducibility of Replicate Data

| Report<br>Period | Parameter         | Degrees<br>of<br>Freedom | Pooled<br>s | R       |
|------------------|-------------------|--------------------------|-------------|---------|
| All              | FEI2              | 7                        | 0.25593     | 0.71660 |
| All              | FEISUM            | 7                        | 0.32799     | 0.91838 |
| All              | FEI2 (Without SA) | 7                        | 0.36604     | 1.02491 |