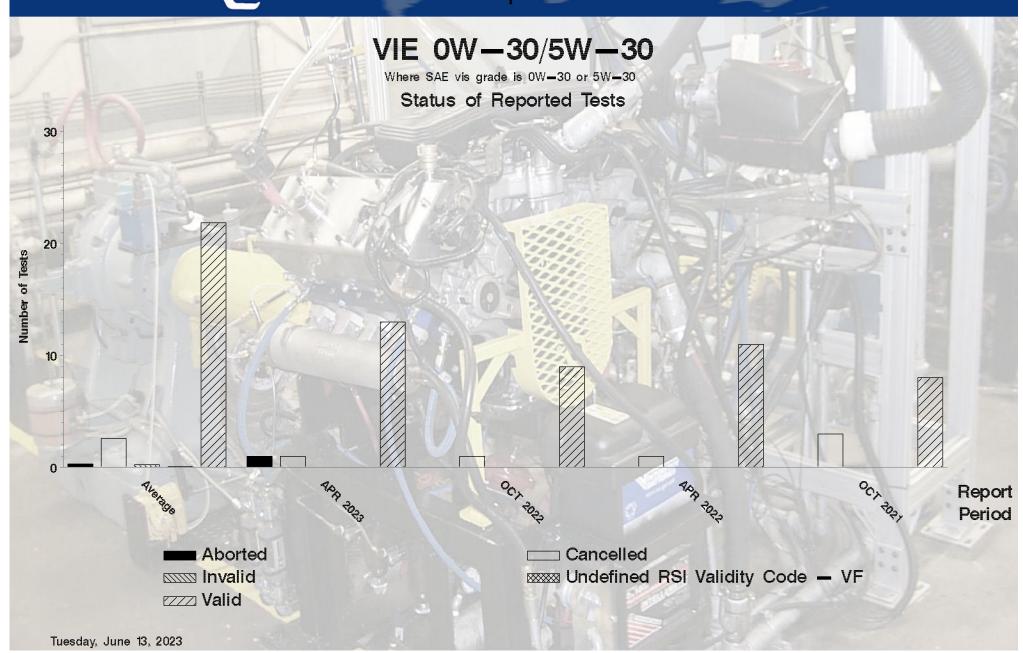

### VIE 0W-30/5W-30 - Report Period: APR 2023 Where SAE vis grade is 0W-30 or 5W-30 Status Of Reported Tests

| STATUS               | COUNT | PERCENT |
|----------------------|-------|---------|
| Aborted              | 1     | 6.667   |
| Cancelled            | 1     | 6.667   |
| Valid                | 13    | 86.667  |
| Total Reported Tests | 15    | 100.000 |