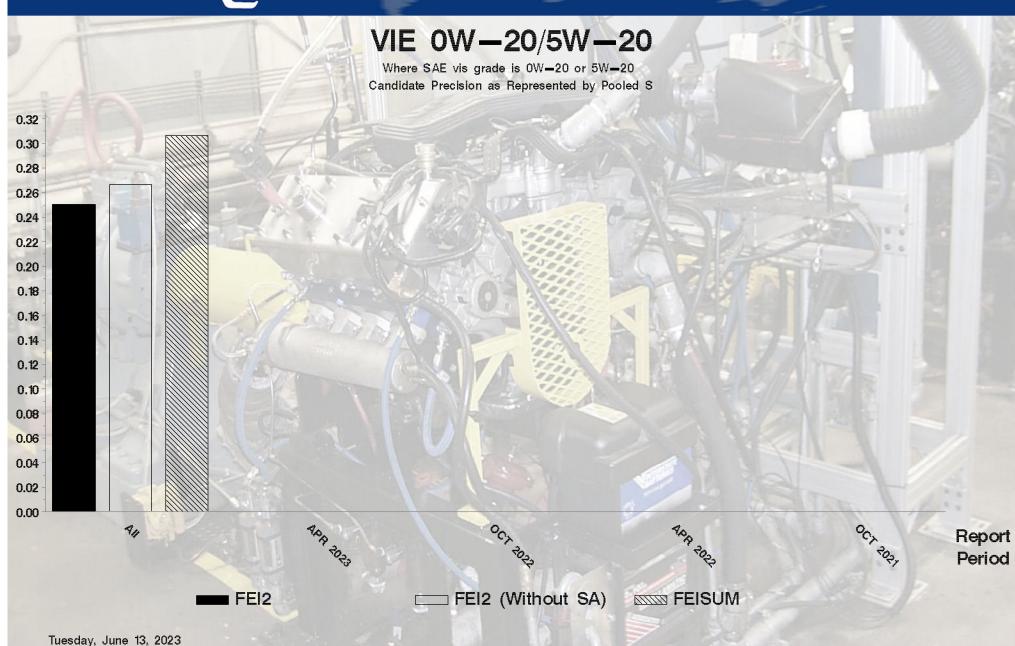

### VIE 0W-20/5W-20 - Report Period: APR 2023 Where SAE vis grade is 0W-20 or 5W-20 by-Formulation Pooled s and Reproducibility of Replicate Data

| Report<br>Period | Parameter         | Degrees<br>of<br>Freedom | Pooled<br>s | R       |
|------------------|-------------------|--------------------------|-------------|---------|
| All              | FEI2              | 4                        | 0.25008     | 0.70023 |
| All              | FEISUM            | 4                        | 0.30684     | 0.85915 |
| All              | FEI2 (Without SA) | 4                        | 0.26627     | 0.74556 |