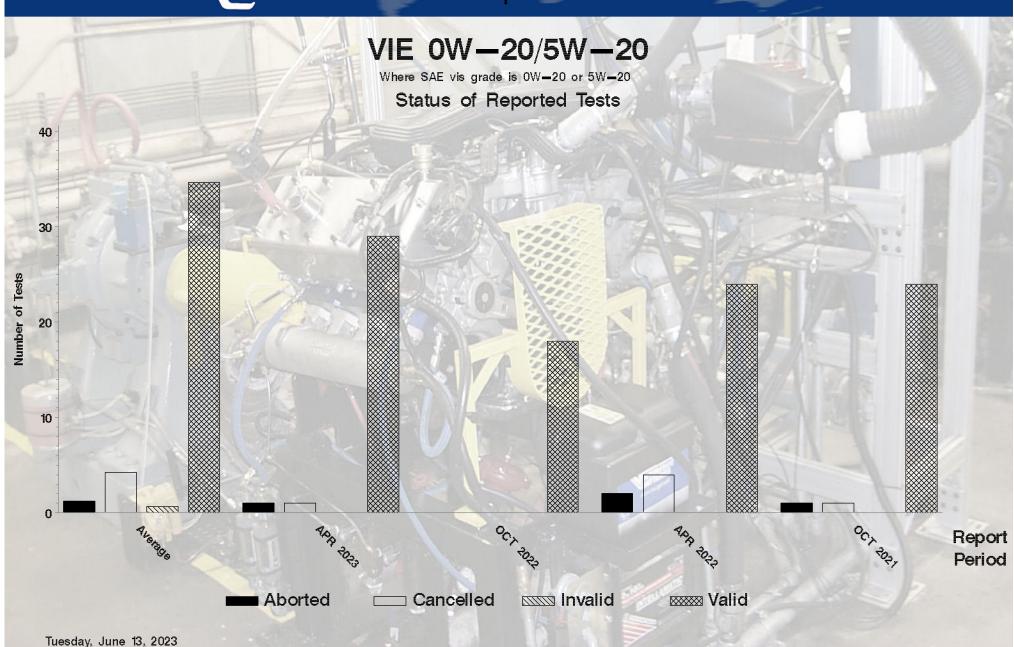

### VIE 0W-20/5W-20 - Report Period: APR 2023 Where SAE vis grade is 0W-20 or 5W-20 Status Of Reported Tests

| STATUS               | COUNT | PERCENT |
|----------------------|-------|---------|
| Aborted              | 1     | 3.226   |
| Cancelled            | 1     | 3.226   |
| Valid                | 29    | 93.548  |
| Total Reported Tests | 31    | 100.000 |