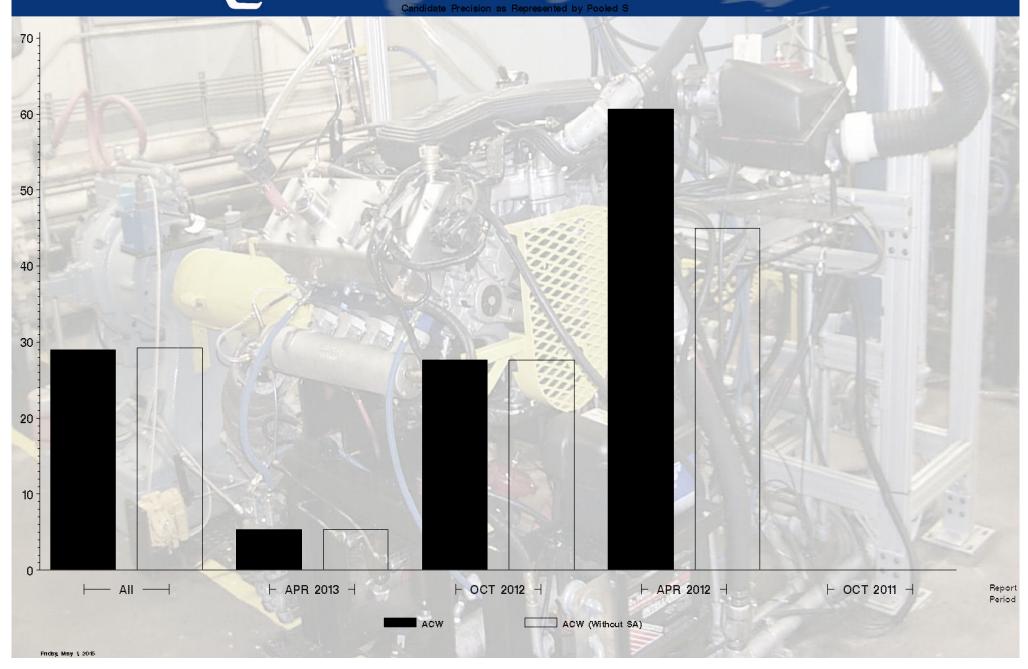

## IVA - Report Period: APR 2013 by-Formulation Pooled's and Reproducibility of Replicate Data

| Report<br>Period | Parameter        | Degrees<br>of<br>Freedom | Pooled s | R       |
|------------------|------------------|--------------------------|----------|---------|
| APR 2013         | ACW              | 3                        | 5.3410   | 14.9547 |
| APR 2013         | ACW (Without SA) | 3                        | 5.3410   | 14.9547 |
| All              | ACW              | 56                       | 28.9459  | 81.0485 |
| All              | ACW (Without SA) | 56                       | 29.2221  | 81.8219 |