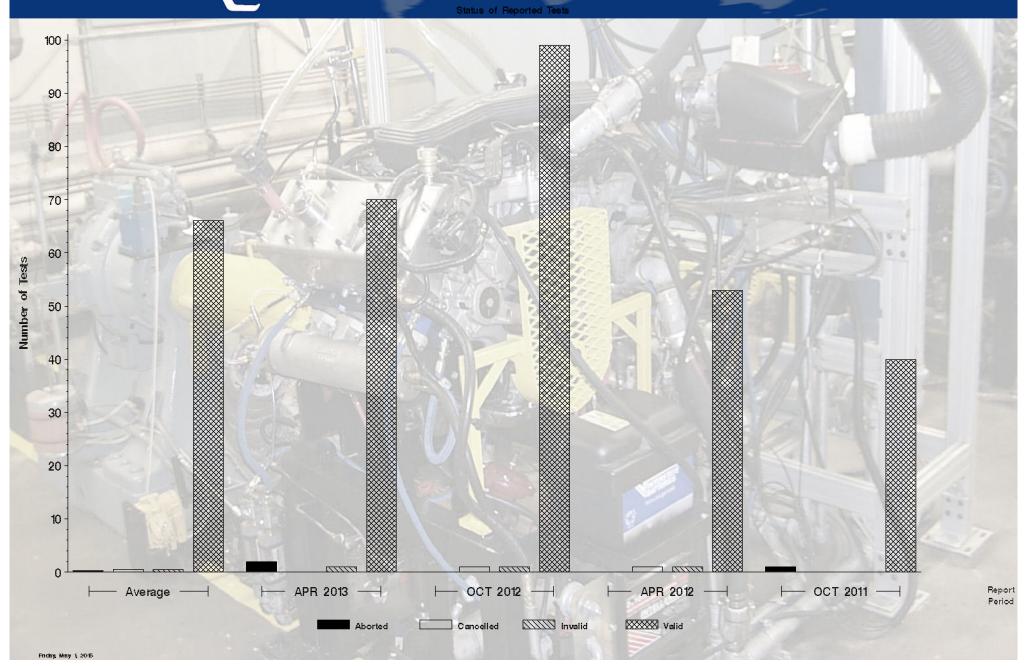

### IVA - Report Period: APR 2013 Status Of Reported Tests

| STATUS               | COUNT | PERCENT |  |
|----------------------|-------|---------|--|
| Aborted              | 2     | 2.740   |  |
| Invalid              | 1     | 1.370   |  |
| Valid                | 70    | 95.890  |  |
| Total Reported Tests | 73    | 100.000 |  |