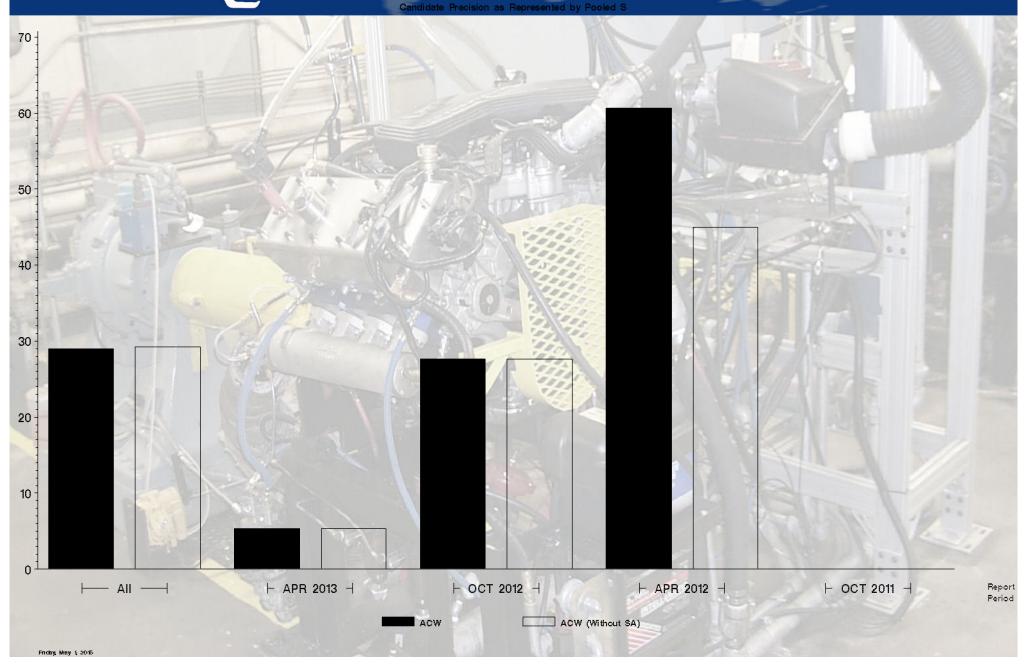

## IVA - Report Period: APR 2013 by-Formulation Pooled's and Reproducibility of Replicate Data

| Report<br>Period | Parameter        | Degrees<br>of<br>Freedom | Pooled s | R       |
|------------------|------------------|--------------------------|----------|---------|
| APR 2013         | ACW              | 3                        | 5.3410   | 14.9547 |
| APR 2013         | ACW (Without SA) | 3                        | 5.3410   | 14.9547 |
| All              | ACW              | 56                       | 28.9459  | 81.0485 |
| All              | ACW (Without SA) | 56                       | 29.2221  | 81.8219 |