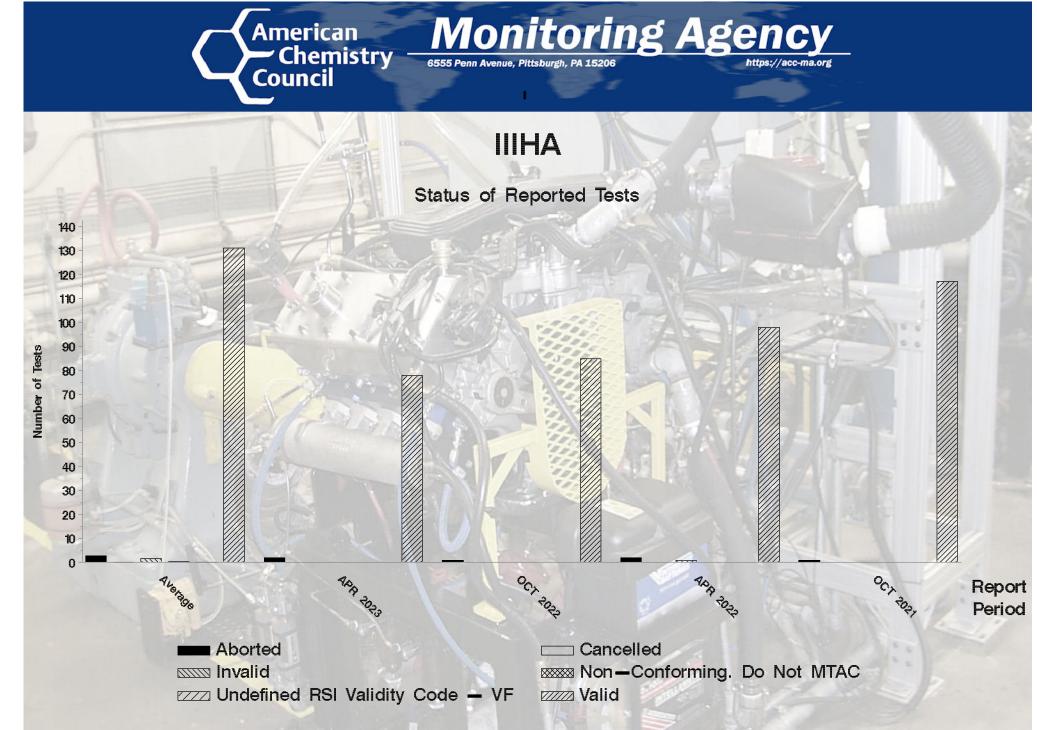

### Status Of Reported Tests

| STATUS               | COUNT | PERCENT |
|----------------------|-------|---------|
| Aborted              | 2     | 2.5     |
| Valid                | 78    | 97.5    |
| Total Reported Tests | 80    | 100.0   |