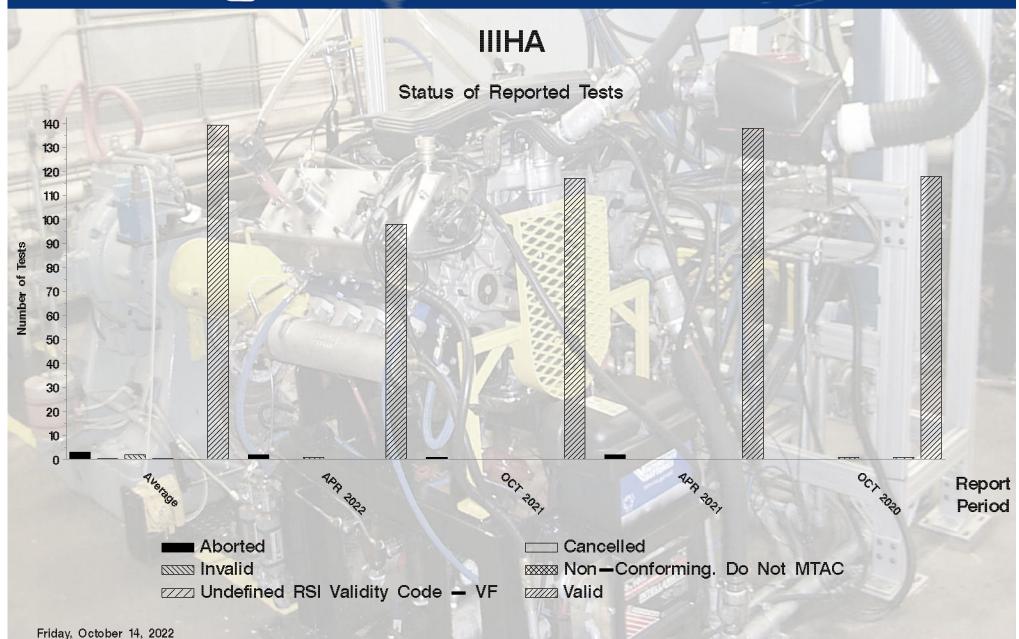

### **Status Of Reported Tests**

| STATUS               | COUNT | PERCENT |
|----------------------|-------|---------|
| Aborted              | 2     | 1.980   |
| Invalid              | 1     | 0.990   |
| Valid                | 98    | 97.030  |
| Total Reported Tests | 101   | 100.000 |