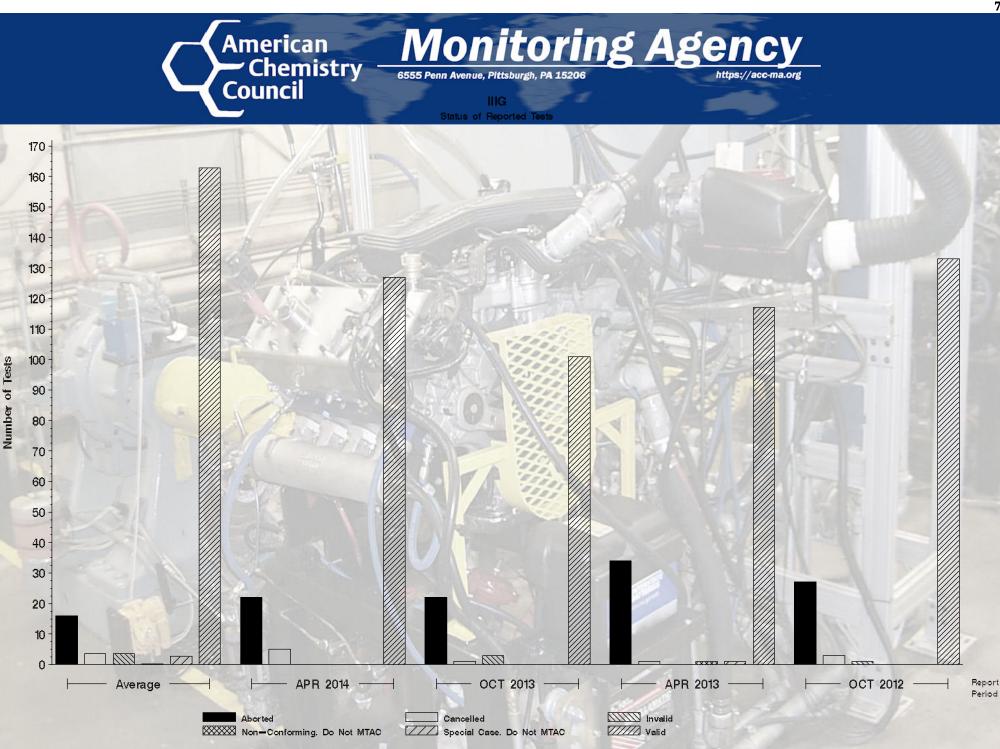

# IIIG - Report Period: APR 2014 Status Of Reported Tests

| STATUS               | COUNT | PERCENT |
|----------------------|-------|---------|
| Aborted              | 22    | 14.286  |
| Cancelled            | 5     | 3.247   |
| Valid                | 127   | 82.468  |
| Total Reported Tests | 154   | 100.000 |