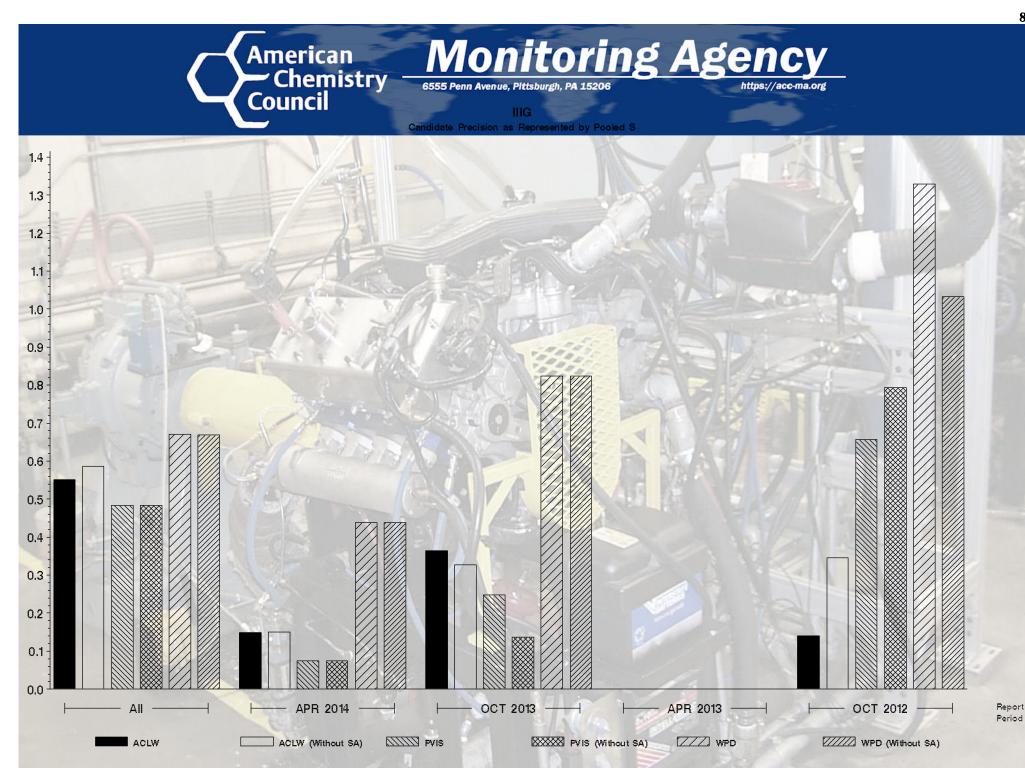

# IIIG - Report Period: APR 2014 by-Formulation Pooled s and Reproducibility of Replicate Data

| Report<br>Period | Parameter         | Degrees<br>of<br>Freedom | Pooled<br>s | R       |
|------------------|-------------------|--------------------------|-------------|---------|
| APR 2014         | WPD               | 1                        | 0.43841     | 1.22754 |
| APR 2014         | ACLW              | 1                        | 0.14839     | 0.41550 |
| APR 2014         | PVIS              | 1                        | 0.07491     | 0.20975 |
| APR 2014         | WPD (Without SA)  | 1                        | 0.43841     | 1.22754 |
| APR 2014         | ACLW (Without SA) | 1                        | 0.15019     | 0.42053 |
| APR 2014         | PVIS (Without SA) | 1                        | 0.07467     | 0.20908 |
| All              | WPD               | 91                       | 0.67086     | 1.87841 |
| All              | ACLW              | 91                       | 0.55039     | 1.54110 |
| All              | PVIS              | 91                       | 0.48405     | 1.35535 |
| All              | WPD (Without SA)  | 91                       | 0.66962     | 1.87494 |
| All              | ACLW (Without SA) | 91                       | 0.58610     | 1.64108 |
| All              | PVIS (Without SA) | 91                       | 0.48370     | 1.35437 |