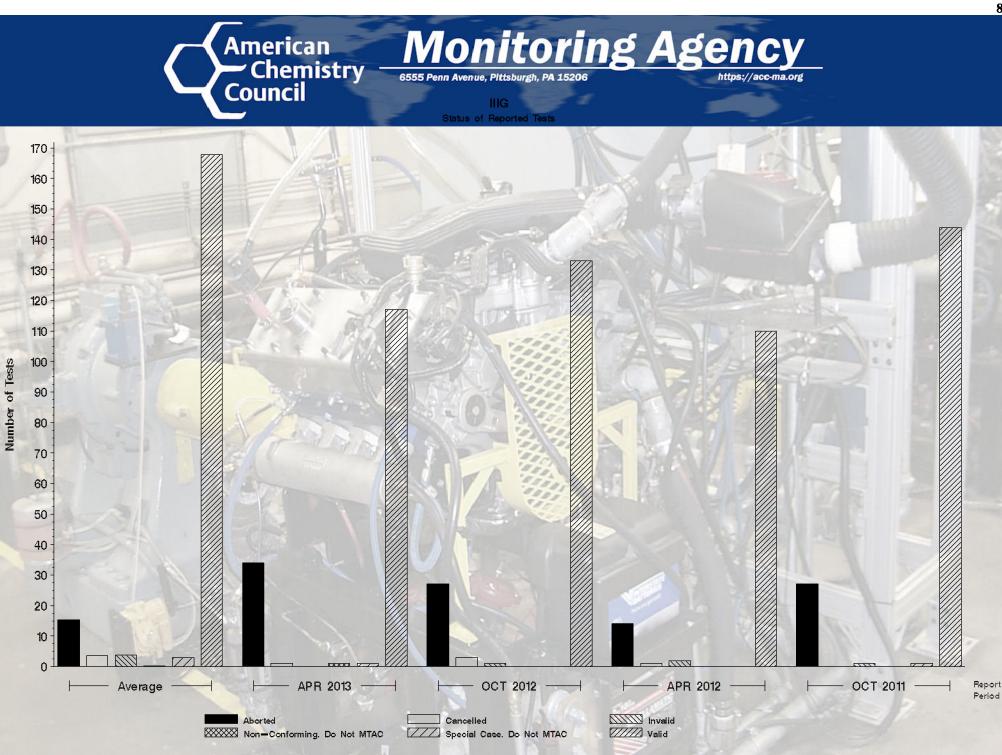

# IIIG - Report Period: APR 2013 Status Of Reported Tests

| STATUS                      | COUNT | PERCENT |
|-----------------------------|-------|---------|
| Aborted                     | 34    | 22.078  |
| Cancelled                   | 1     | 0.649   |
| Non-Conforming. Do Not MTAC | 1     | 0.649   |
| Special Case. Do Not MTAC   | 1     | 0.649   |
| Valid                       | 117   | 75.974  |
| Total Reported Tests        | 154   | 100.000 |