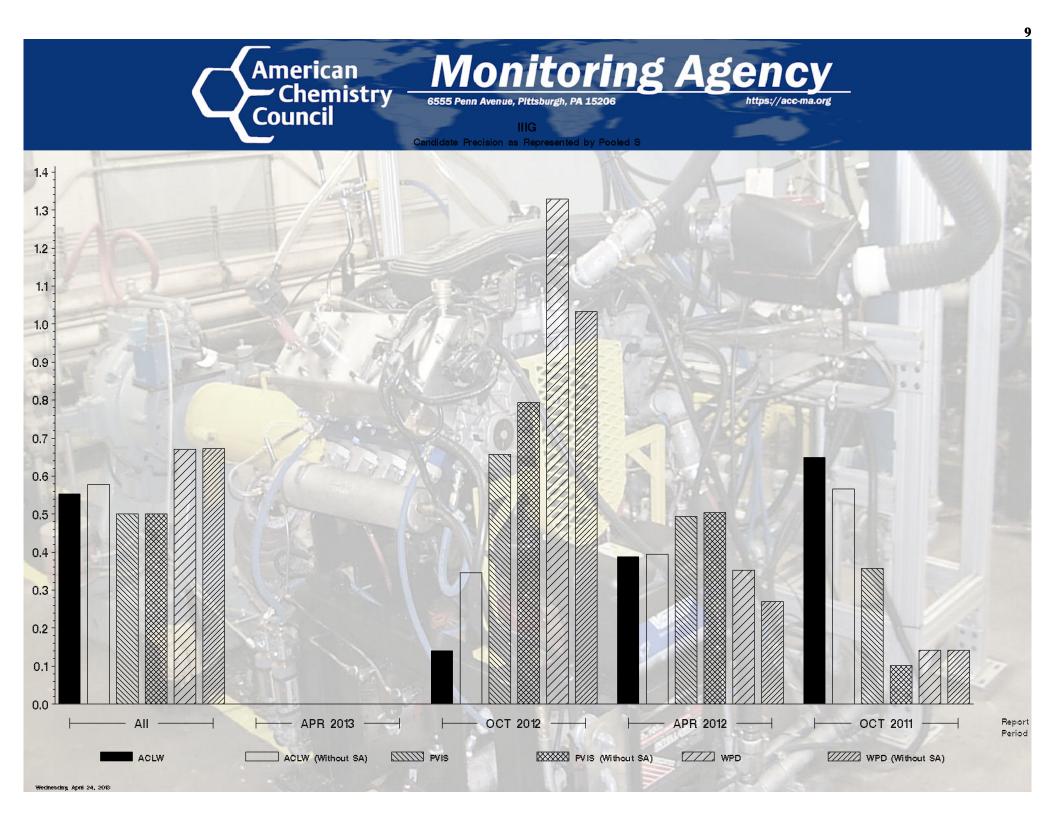

# IIIG - Report Period: APR 2013 by-Formulation Pooled s and Reproducibility of Replicate Data

| Report<br>Period | Parameter         | Degrees<br>of<br>Freedom | Pooled<br>s | R       |
|------------------|-------------------|--------------------------|-------------|---------|
| All              | WPD               | 84                       | 0.66980     | 1.87545 |
| All              | ACLW              | 84                       | 0.55246     | 1.54687 |
| All              | PVIS              | 84                       | 0.50028     | 1.40078 |
| All              | WPD (Without SA)  | 84                       | 0.67227     | 1.88237 |
| All              | ACLW (Without SA) | 84                       | 0.57831     | 1.61927 |
| All              | PVIS (Without SA) | 84                       | 0.50027     | 1.40075 |