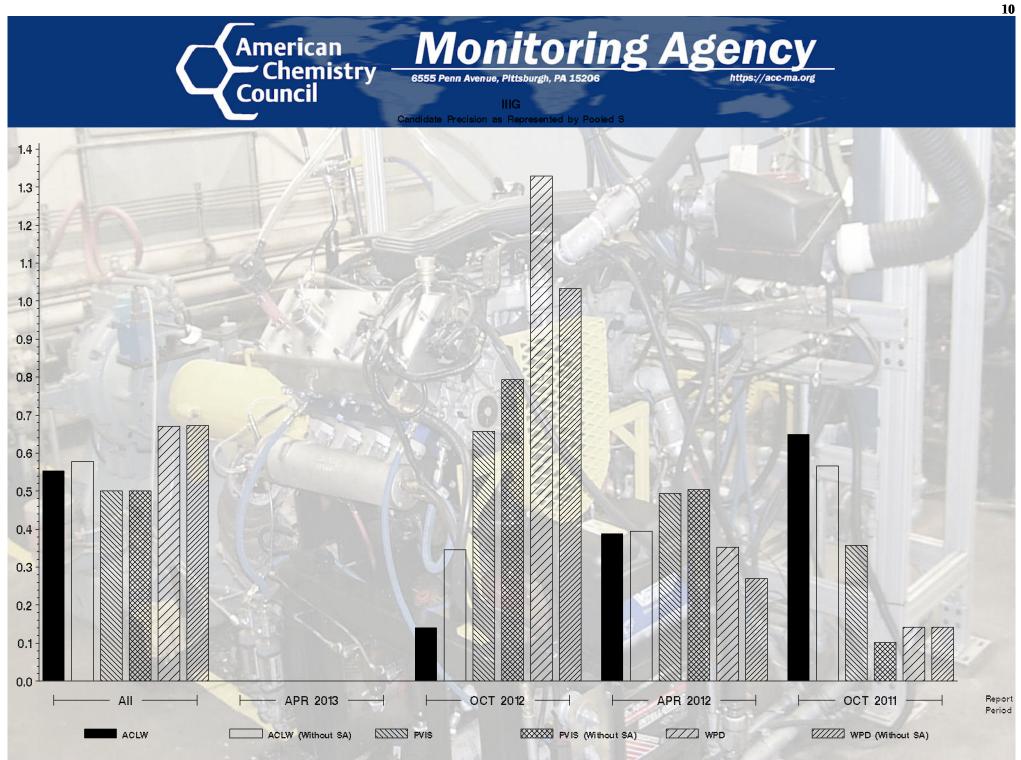

# IIIG - Report Period: APR 2013 by-Formulation Pooled s and Reproducibility of Replicate Data

| Report<br>Period | Parameter         | Degrees<br>of<br>Freedom | Pooled<br>s | R       |
|------------------|-------------------|--------------------------|-------------|---------|
| All              | WPD               | 84                       | 0.66980     | 1.87545 |
| All              | ACLW              | 84                       | 0.55246     | 1.54687 |
| All              | PVIS              | 84                       | 0.50028     | 1.40078 |
| All              | WPD (Without SA)  | 84                       | 0.67227     | 1.88237 |
| All              | ACLW (Without SA) | 84                       | 0.57831     | 1.61927 |
| All              | PVIS (Without SA) | 84                       | 0.50027     | 1.40075 |