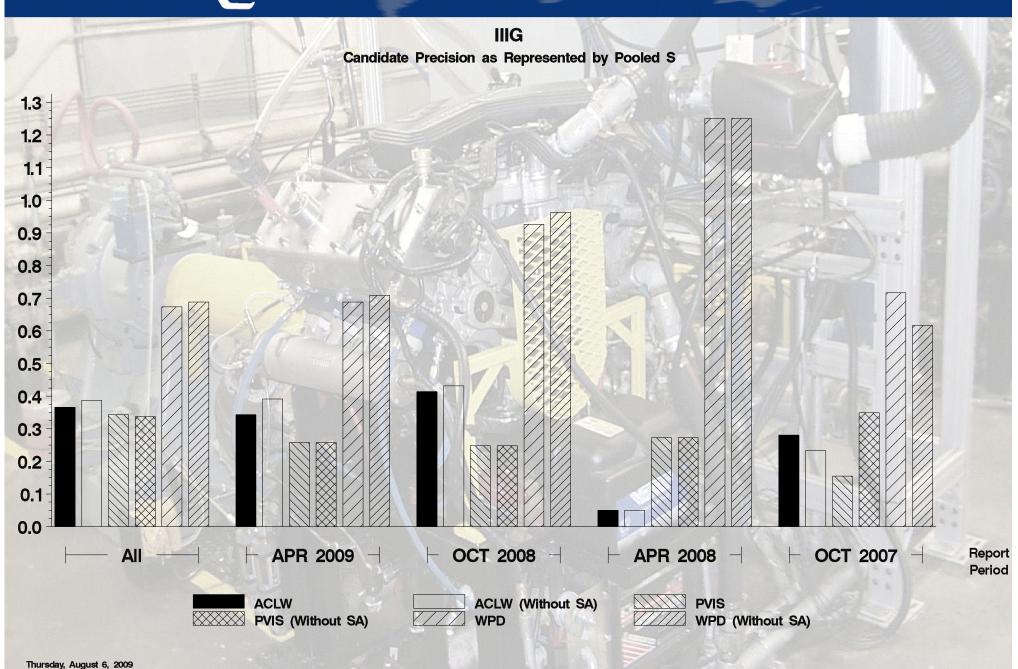

### IIIG - Report Period: APR 2009 by-Formulation Pooled's and Reproducibility of Replicate Data

| Report<br>Period | Parameter         | Degrees<br>of<br>Freedom | Pooled<br>s | R       |
|------------------|-------------------|--------------------------|-------------|---------|
| APR 2009         | WPD               | 29                       | 0.68873     | 1.92846 |
| APR 2009         | ACLW              | 29                       | 0.34329     | 0.96122 |
| APR 2009         | PVIS              | 29                       | 0.25782     | 0.72189 |
| APR 2009         | WPD (Without SA)  | 29                       | 0.70919     | 1.98574 |
| APR 2009         | ACLW (Without SA) | 29                       | 0.39088     | 1.09445 |
| APR 2009         | PVIS (Without SA) | 29                       | 0.25775     | 0.72171 |
| All              | WPD               | 58                       | 0.67388     | 1.88686 |
| All              | ACLW              | 58                       | 0.36559     | 1.02366 |
| All              | PVIS              | 58                       | 0.34288     | 0.96006 |
| All              | WPD (Without SA)  | 58                       | 0.68885     | 1.92878 |
| All              | ACLW (Without SA) | 58                       | 0.38749     | 1.08497 |
| All              | PVIS (Without SA) | 58                       | 0.33695     | 0.94345 |