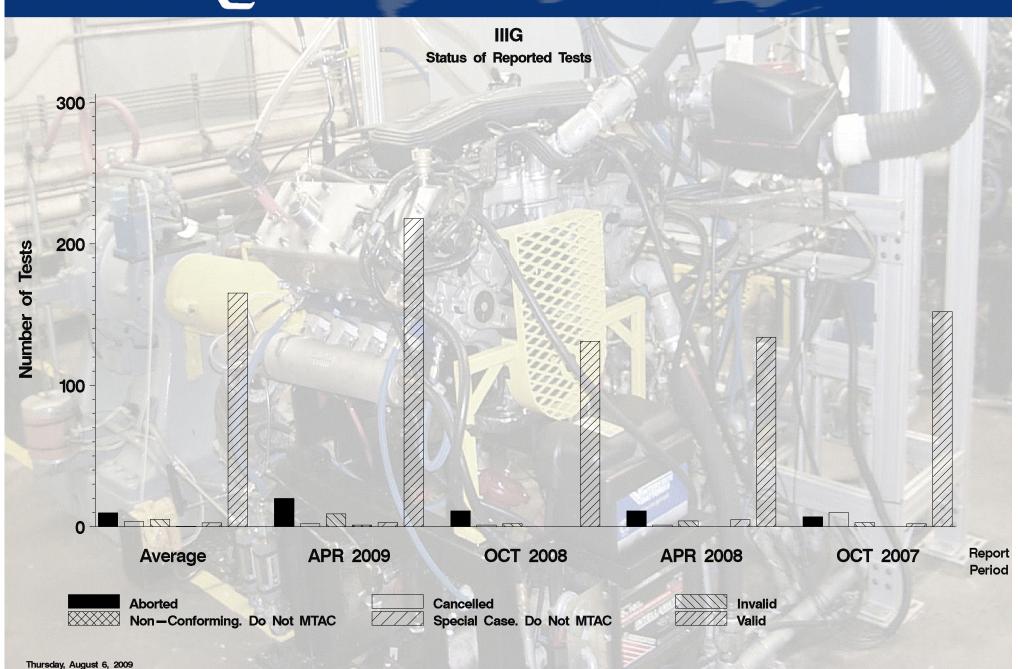

### IIIG - Report Period: APR 2009 Status Of Reported Tests

| STATUS                      | COUNT | PERCENT |
|-----------------------------|-------|---------|
| Aborted                     | 20    | 7.905   |
| Cancelled                   | 2     | 0.791   |
| Invalid                     | 9     | 3.557   |
| Non-Conforming. Do Not MTAC | 1     | 0.395   |
| Special Case. Do Not MTAC   | 3     | 1.186   |
| Valid                       | 218   | 86.166  |
| Total Reported Tests        | 253   | 100.000 |