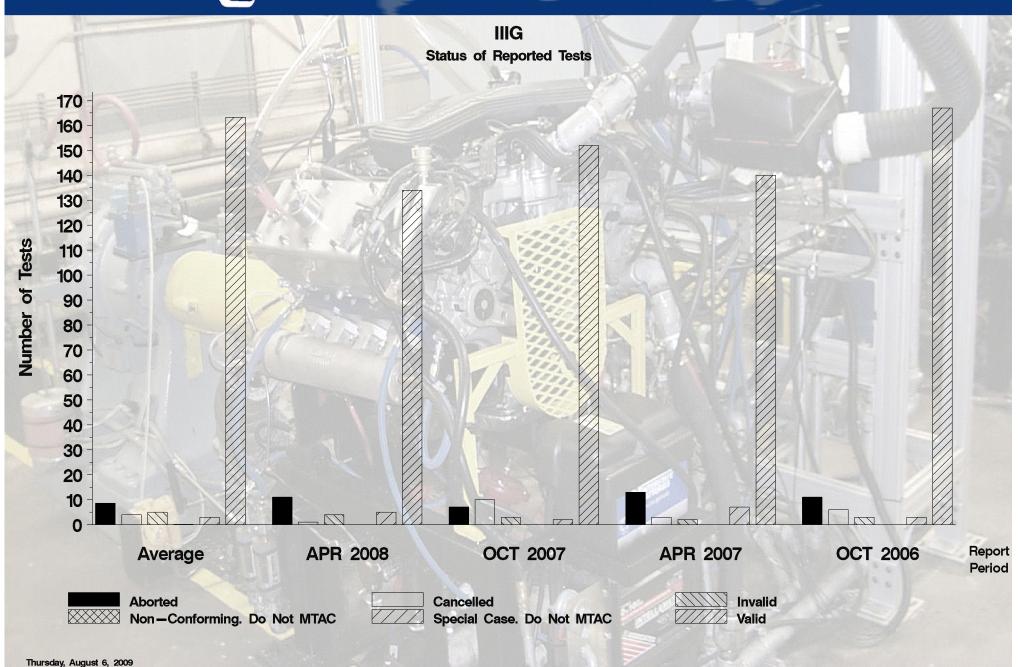

## IIIG - Report Period: APR 2008 Status Of Reported Tests

| STATUS                    | COUNT | PERCENT |
|---------------------------|-------|---------|
| Aborted                   | 11    | 7.097   |
| Cancelled                 | 1     | 0.645   |
| Invalid                   | 4     | 2.581   |
| Special Case. Do Not MTAC | 5     | 3.226   |
| Valid                     | 134   | 86.452  |
| Total Reported Tests      | 155   | 100.000 |