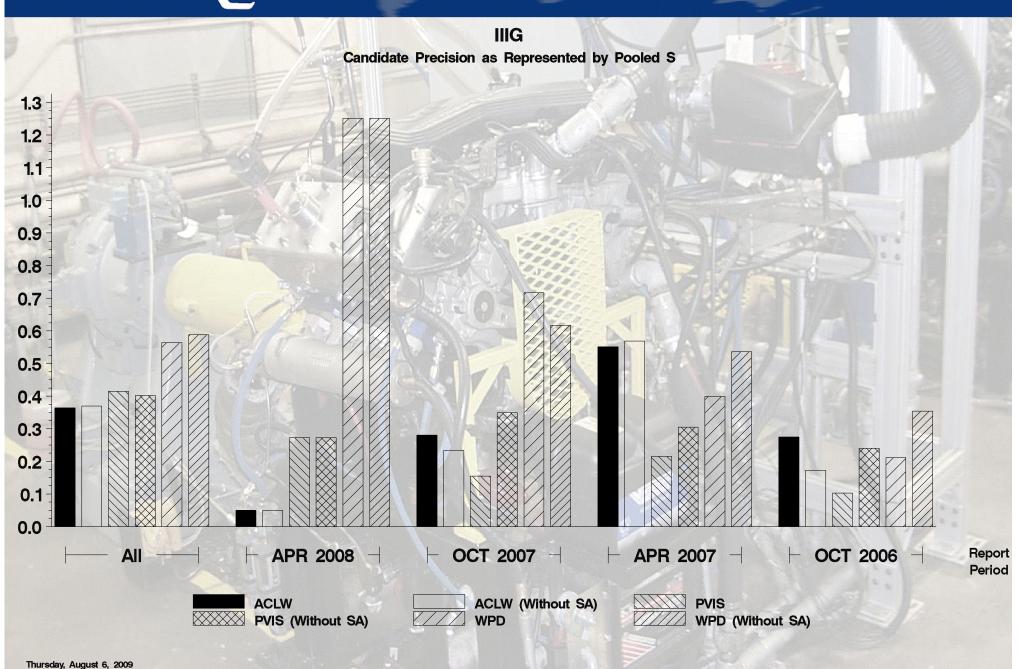

## IIIG - Report Period: APR 2008 by-Formulation Pooled's and Reproducibility of Replicate Data

| Report<br>Period | Parameter         | Degrees<br>of<br>Freedom | Pooled<br>s | R       |
|------------------|-------------------|--------------------------|-------------|---------|
| APR 2008         | WPD               | 1                        | 1.25158     | 3.50442 |
| APR 2008         | ACLW              | 1                        | 0.04947     | 0.13851 |
| APR 2008         | PVIS              | 1                        | 0.27236     | 0.76260 |
| APR 2008         | WPD (Without SA)  | 1                        | 1.25158     | 3.50442 |
| APR 2008         | ACLW (Without SA) | 1                        | 0.04947     | 0.13851 |
| APR 2008         | PVIS (Without SA) | 1                        | 0.27279     | 0.76380 |
| All              | WPD               | 22                       | 0.56374     | 1.57847 |
| All              | ACLW              | 22                       | 0.36366     | 1.01825 |
| All              | PVIS              | 22                       | 0.41506     | 1.16216 |
| All              | WPD (Without SA)  | 22                       | 0.58874     | 1.64848 |
| All              | ACLW (Without SA) | 22                       | 0.36947     | 1.03452 |
| All              | PVIS (Without SA) | 22                       | 0.40207     | 1.12579 |