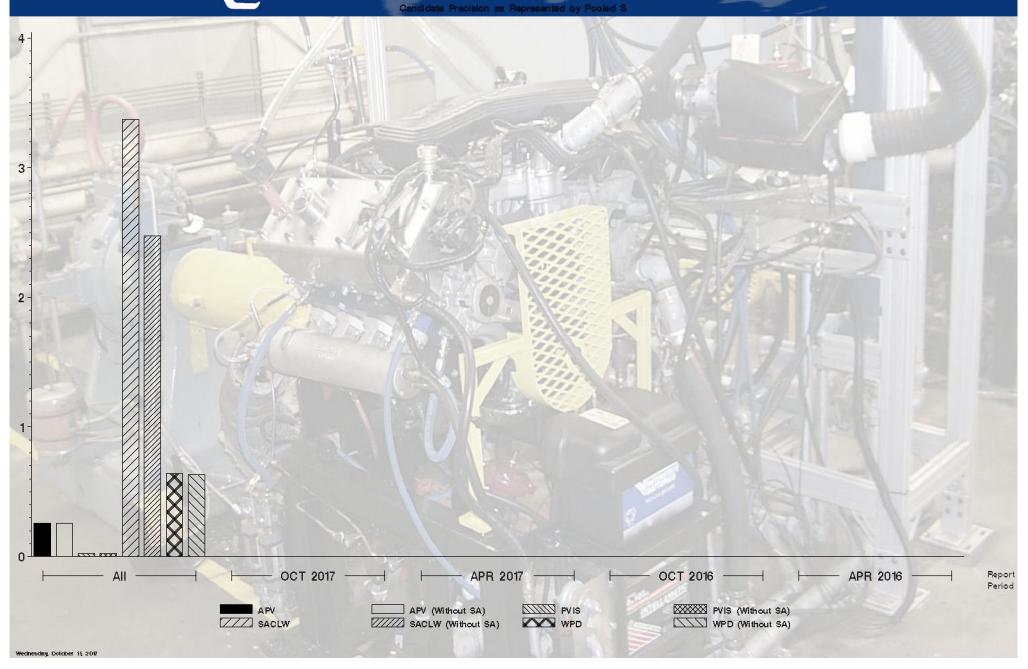

# IIIF - Report Period: OCT 2017 by-Formulation Pooled's and Reproducibility of Replicate Data

| Report<br>Period | Parameter          | Degrees<br>of<br>Freedom | Pooled s | R       |
|------------------|--------------------|--------------------------|----------|---------|
| All              | PVIS               | 65                       | 0.02308  | 0.06461 |
| All              | WPD                | 65                       | 0.64430  | 1.80405 |
| All              | APV                | 65                       | 0.25868  | 0.72431 |
| All              | SACLW              | 65                       | 3.37307  | 9.44458 |
| All              | PVIS (Without SA)  | 65                       | 0.02322  | 0.06502 |
| All              | WPD (Without SA)   | 65                       | 0.63329  | 1.77320 |
| All              | APV (Without SA)   | 65                       | 0.25449  | 0.71256 |
| All              | SACLW (Without SA) | 65                       | 2.47468  | 6.92910 |