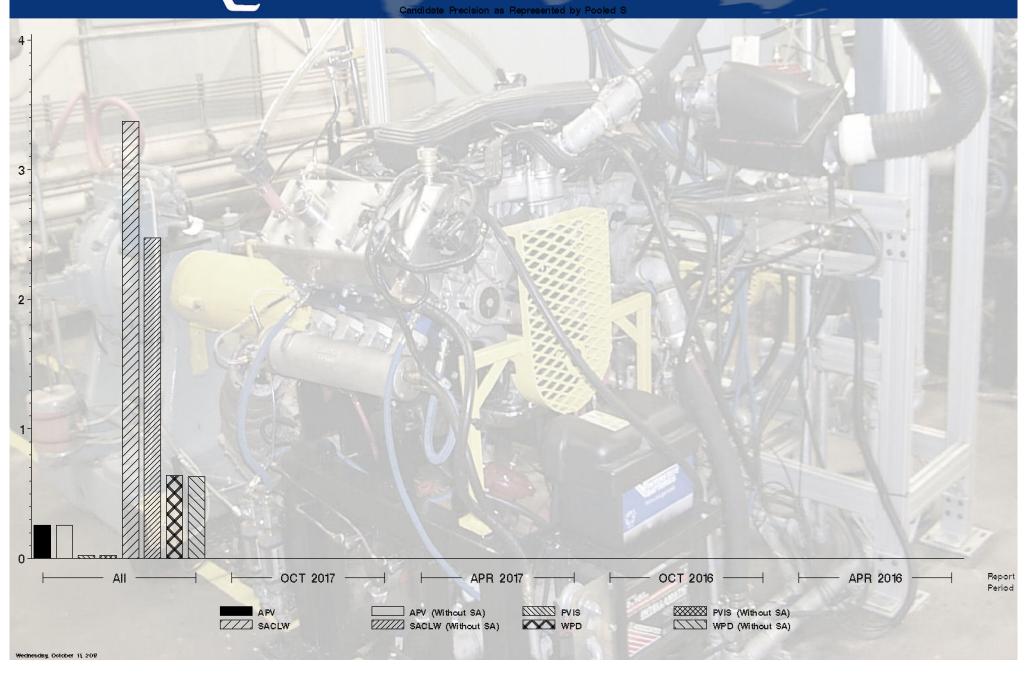

# IIIF - Report Period: OCT 2017 by-Formulation Pooled's and Reproducibility of Replicate Data

| Report<br>Period | Parameter          | Degrees<br>of<br>Freedom | Pooled s | R       |
|------------------|--------------------|--------------------------|----------|---------|
| All              | PVIS               | 65                       | 0.02308  | 0.06461 |
| All              | WPD                | 65                       | 0.64430  | 1.80405 |
| All              | APV                | 65                       | 0.25868  | 0.72431 |
| All              | SACLW              | 65                       | 3.37307  | 9.44458 |
| All              | PVIS (Without SA)  | 65                       | 0.02322  | 0.06502 |
| All              | WPD (Without SA)   | 65                       | 0.63329  | 1.77320 |
| All              | APV (Without SA)   | 65                       | 0.25449  | 0.71256 |
| All              | SACLW (Without SA) | 65                       | 2.47468  | 6.92910 |