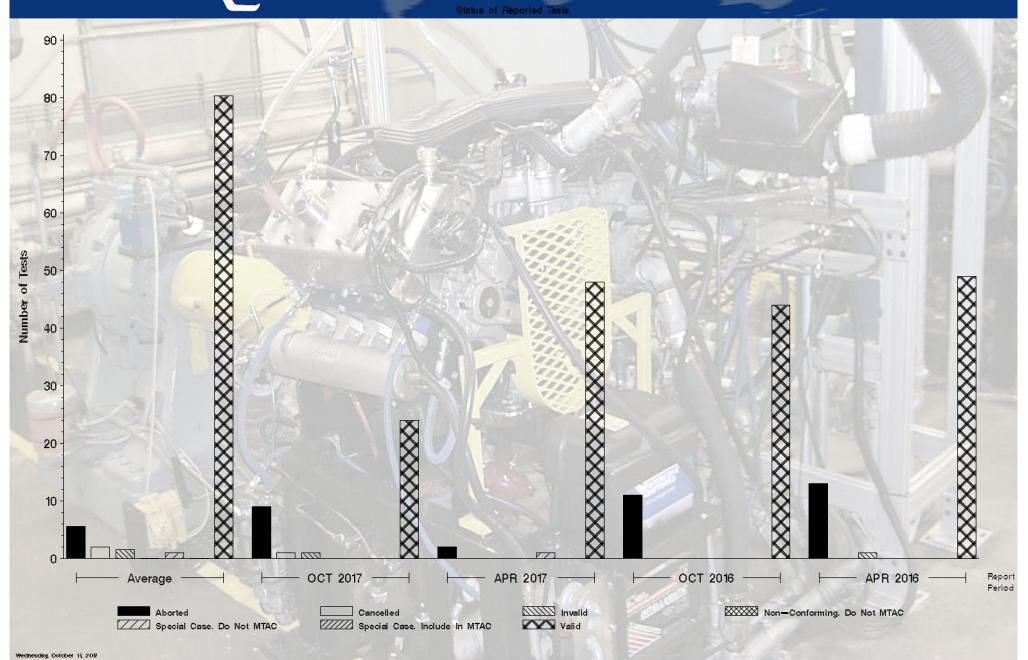

# IIIF - Report Period: OCT 2017 Status Of Reported Tests

| STATUS               | COUNT | PERCENT |  |
|----------------------|-------|---------|--|
| Aborted              | 9     | 25.714  |  |
| Cancelled            | 1     | 2.857   |  |
| Invalid              | 1     | 2.857   |  |
| Valid                | 24    | 68.571  |  |
| Total Reported Tests | 35    | 100.000 |  |