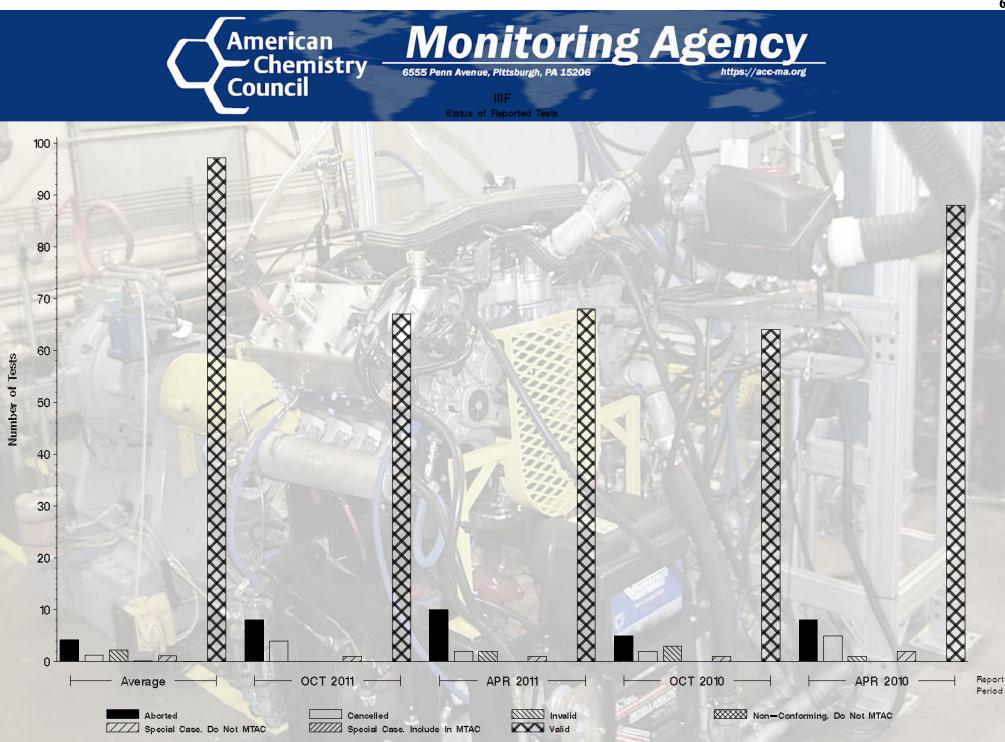

# IIIF - Report Period: OCT 2011 Status Of Reported Tests

| STATUS                    | COUNT | PERCENT |
|---------------------------|-------|---------|
| Aborted                   | 8     | 10.00   |
| Cancelled                 | 4     | 5.00    |
| Special Case. Do Not MTAC | 1     | 1.25    |
| Valid                     | 67    | 83.75   |
| Total Reported Tests      | 80    | 100.00  |