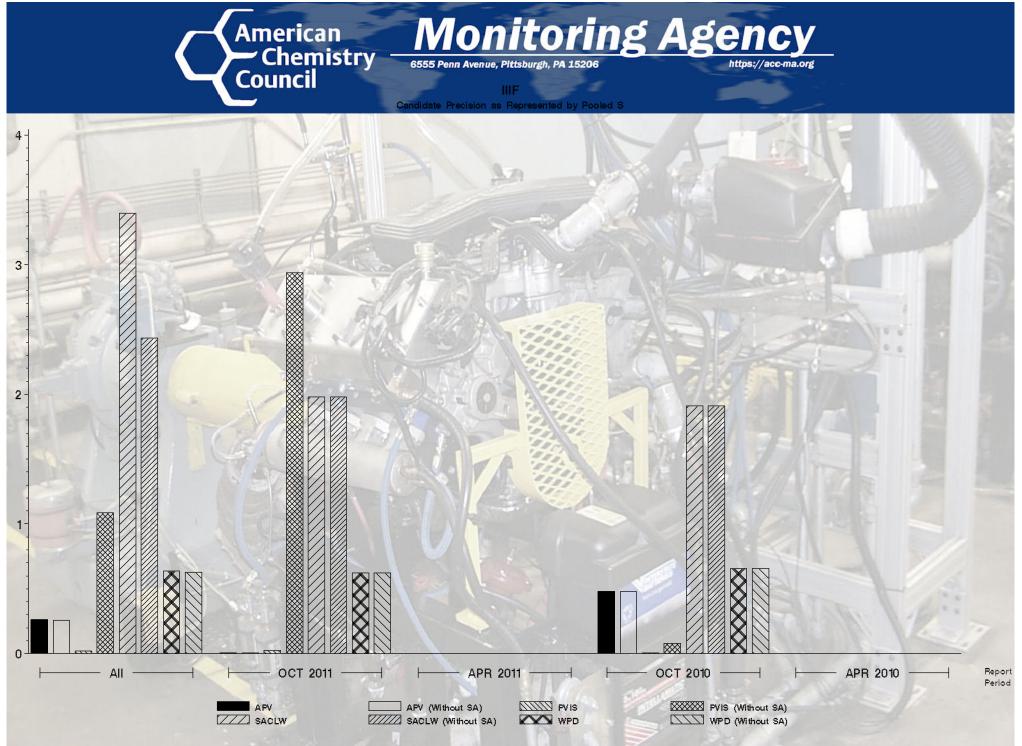

# IIIF - Report Period: OCT 2011 by-Formulation Pooled s and Reproducibility of Replicate Data

| Report<br>Period | Parameter          | Degrees<br>of<br>Freedom | Pooled<br>s | R       |
|------------------|--------------------|--------------------------|-------------|---------|
| OCT 2011         | PVIS               | 1                        | 0.02638     | 0.07388 |
| OCT 2011         | WPD                | 1                        | 0.62225     | 1.74231 |
| OCT 2011         | APV                | 1                        | 0.00707     | 0.01980 |
| OCT 2011         | SACLW              | 1                        | 1.97990     | 5.54372 |
| OCT 2011         | PVIS (Without SA)  | 1                        | 2.93874     | 8.22848 |
| OCT 2011         | WPD (Without SA)   | 1                        | 0.62225     | 1.74231 |
| OCT 2011         | APV (Without SA)   | 1                        | 0.00707     | 0.01980 |
| OCT 2011         | SACLW (Without SA) | 1                        | 1.97990     | 5.54372 |
| All              | PVIS               | 61                       | 0.02143     | 0.06000 |
| All              | WPD                | 61                       | 0.63854     | 1.78790 |
| All              | APV                | 61                       | 0.25952     | 0.72666 |
| All              | SACLW              | 61                       | 3.39418     | 9.50370 |
| All              | PVIS (Without SA)  | 61                       | 1.08655     | 3.04235 |
| All              | WPD (Without SA)   | 61                       | 0.62668     | 1.75471 |
| All              | APV (Without SA)   | 61                       | 0.25449     | 0.71259 |
| All              | SACLW (Without SA) | 61                       | 2.43360     | 6.81408 |