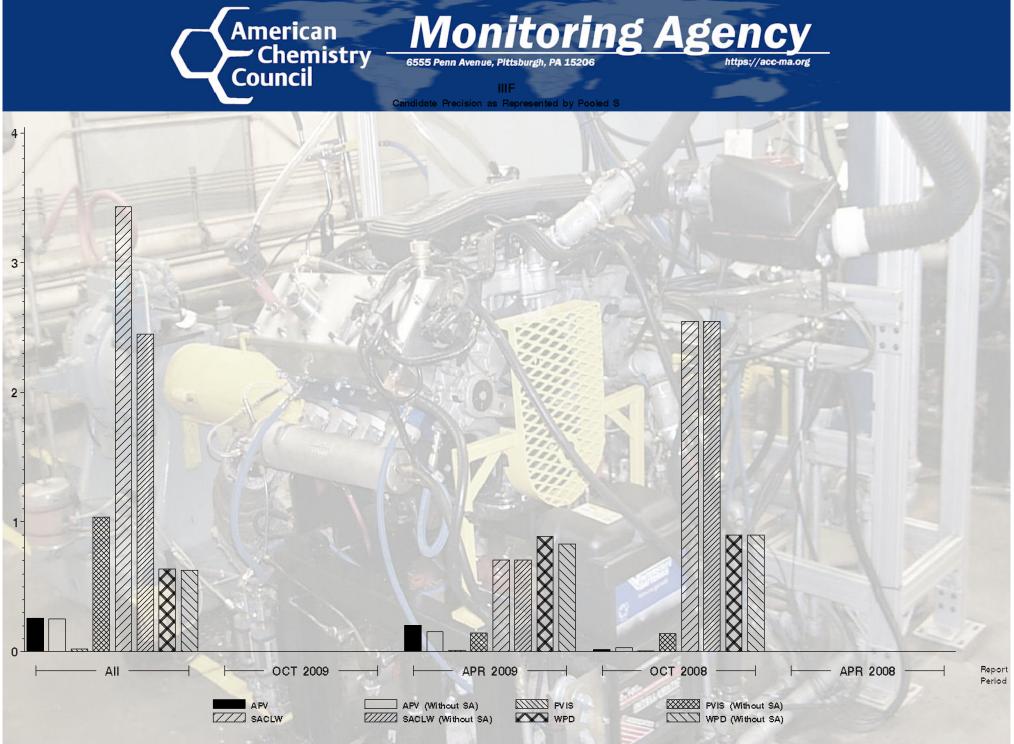

# IIIF - Report Period: OCT 2009 by-Formulation Pooled s and Reproducibility of Replicate Data

| Report<br>Period | Parameter          | Degrees<br>of<br>Freedom | Pooled<br>s | R       |
|------------------|--------------------|--------------------------|-------------|---------|
| All              | PVIS               | 59                       | 0.02151     | 0.06023 |
| All              | WPD                | 59                       | 0.63848     | 1.78775 |
| All              | APV                | 59                       | 0.25635     | 0.71777 |
| All              | SACLW              | 59                       | 3.43260     | 9.61128 |
| All              | PVIS (Without SA)  | 59                       | 1.03640     | 2.90193 |
| All              | WPD (Without SA)   | 59                       | 0.62622     | 1.75342 |
| All              | APV (Without SA)   | 59                       | 0.25109     | 0.70304 |
| All              | SACLW (Without SA) | 59                       | 2.44846     | 6.85568 |