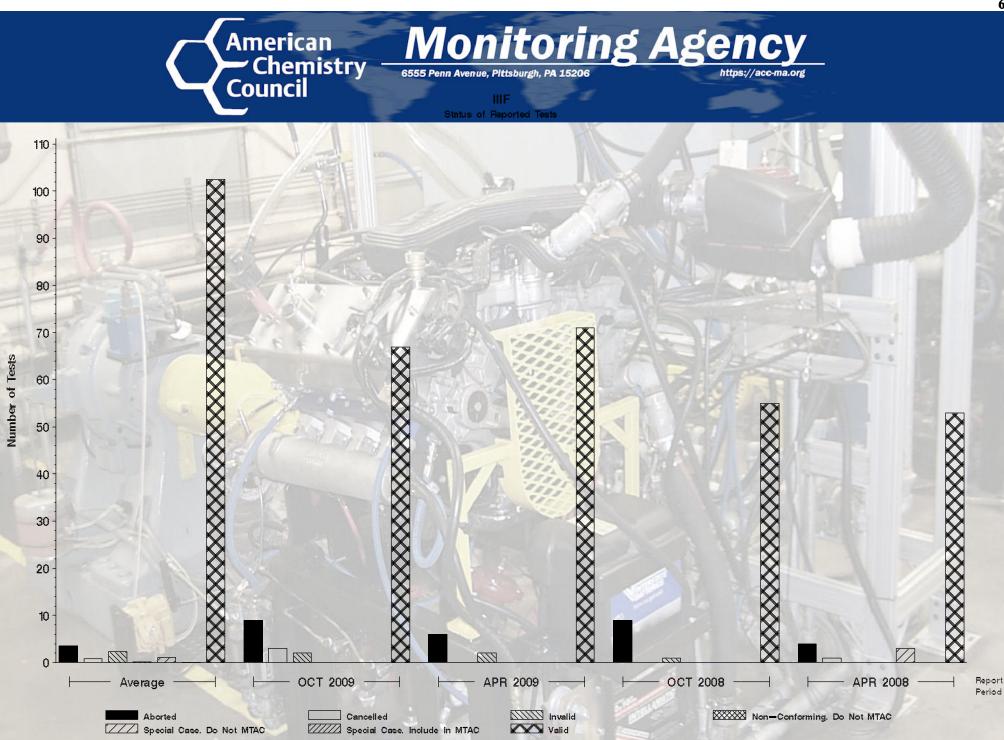

# IIIF - Report Period: OCT 2009 Status Of Reported Tests

| STATUS               | COUNT | PERCENT |
|----------------------|-------|---------|
| Aborted              | 9     | 11.111  |
| Cancelled            | 3     | 3.704   |
| Invalid              | 2     | 2.469   |
| Valid                | 67    | 82.716  |
| Total Reported Tests | 81    | 100.000 |

# IIIF - Report Period: OCT 2009 Replicate Database Report

| Components of<br>Replicate<br>Database | OCT<br>2009 | All<br>Periods |
|----------------------------------------|-------------|----------------|
| Number of Tests                        |             | 102            |
| Formulations                           |             | 43             |
| Labs                                   |             | 4              |
| Stands                                 |             | 19             |