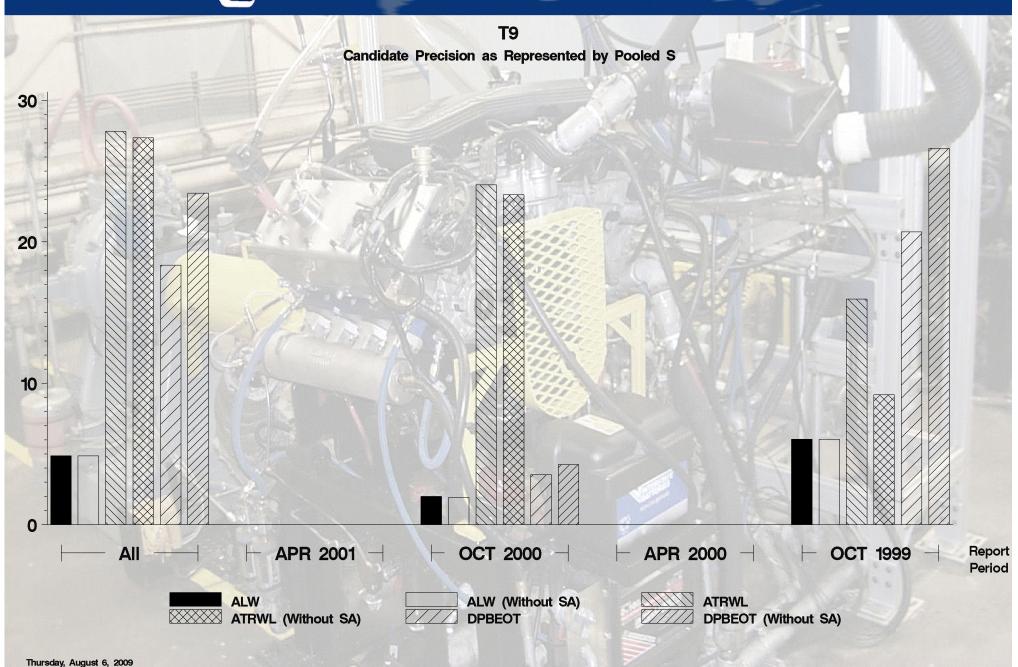

# T9 - Report Period: APR 2001 Replicate Database Report

| Components of<br>Replicate<br>Database | APR<br>2001 | All<br>Periods |
|----------------------------------------|-------------|----------------|
| Number of Tests                        |             | 27             |
| Formulations                           |             | 13             |
| Labs                                   |             | 5              |
| Stands                                 |             | 13             |

# T9 - Report Period: APR 2001 by-Formulation Pooled's and Reproducibility of Replicate Data

| Report<br>Period | Parameter           | Degrees<br>of<br>Freedom | Pooled<br>s | R       |
|------------------|---------------------|--------------------------|-------------|---------|
| All              | DPBEOT              | 14                       | 18.3482     | 51.3748 |
| All              | ALW                 | 14                       | 4.8713      | 13.6397 |
| All              | ATRWL               | 14                       | 27.8166     | 77.8864 |
| All              | DPBEOT (Without SA) | 14                       | 23.4539     | 65.6708 |
| All              | ALW (Without SA)    | 14                       | 4.8624      | 13.6146 |
| All              | ATRWL (Without SA)  | 14                       | 27.3633     | 76.6172 |