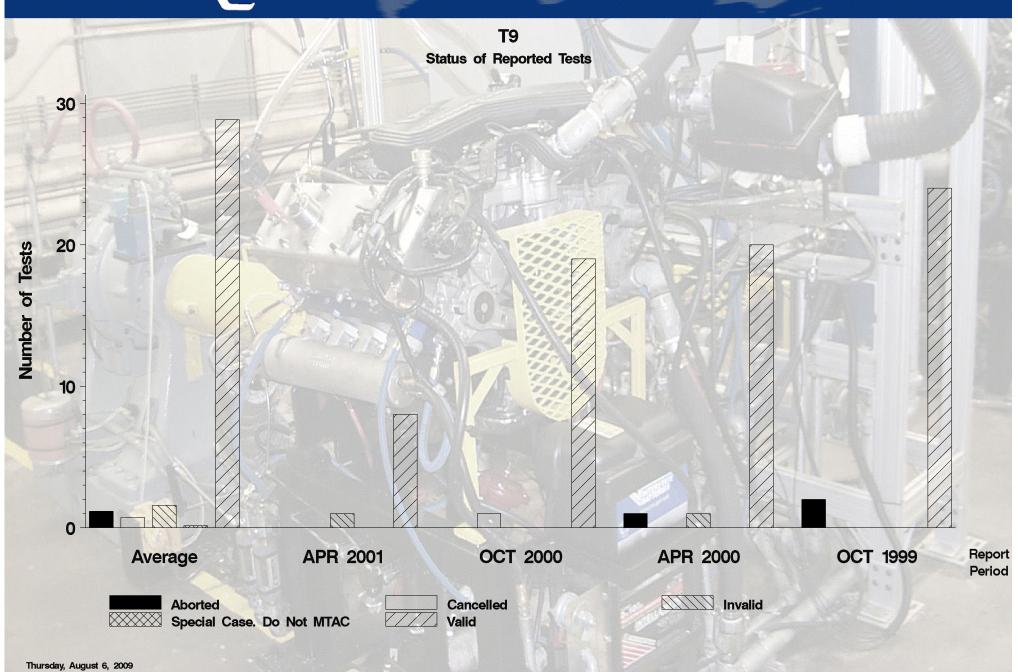

# T9 - Report Period: APR 2001 Status Of Reported Tests

| STATUS               | COUNT | PERCENT |  |
|----------------------|-------|---------|--|
| Invalid              | 1     | 11.111  |  |
| Valid                | 8     | 88.889  |  |
| Total Reported Tests | 9     | 100.000 |  |

# T9 - Report Period: APR 2001 Itemized Lost Test Report

|   | Obs | Date     | TESTKEY    | REASON                                                                |
|---|-----|----------|------------|-----------------------------------------------------------------------|
| I | 1   | 20010122 | RSI-262146 | Lab Declaration Of Invalid Test,reason Being Beyondcontrol Of The Lab |