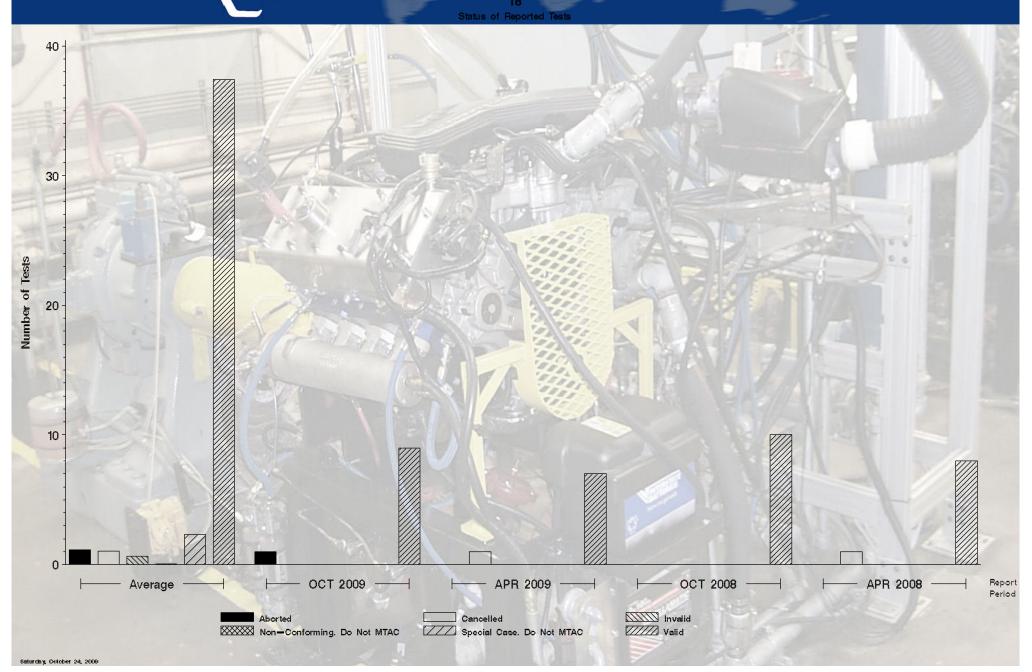

### T8 - Report Period: OCT 2009 Status Of Reported Tests

| STATUS               | COUNT | PERCENT |
|----------------------|-------|---------|
| Aborted              | 1     | 10      |
| Valid                | 9     | 90      |
| Total Reported Tests | 10    | 100     |

### T8 - Report Period: OCT 2009 Itemized Lost Test Report

| Obs | Date     | TESTKEY  | REASON                                                      |
|-----|----------|----------|-------------------------------------------------------------|
| 1   | 20090807 | ACC-2804 | Test Was Aborted At 75 Hrs Due To Excessive Oil Consumption |