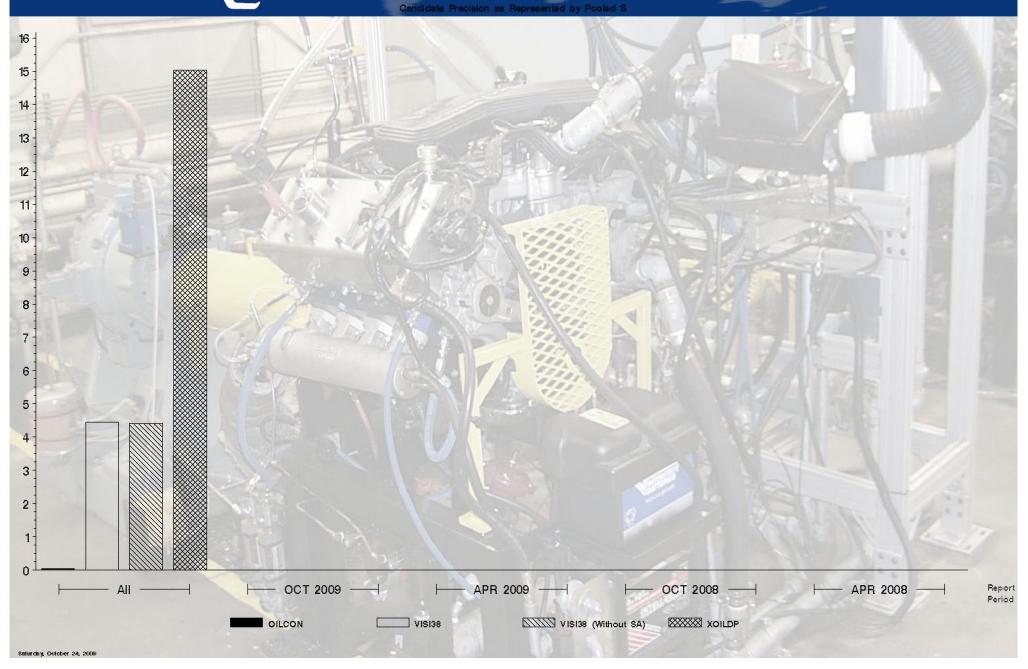

### T8 - Report Period: OCT 2009 by-Formulation Pooled's and Reproducibility of Replicate Data

| Report<br>Period | Parameter           | Degrees<br>of<br>Freedom | Pooled<br>s | R       |
|------------------|---------------------|--------------------------|-------------|---------|
| All              | VISI38              | 33                       | 4.4430      | 12.4404 |
| All              | OILCON              | 33                       | 0.0383      | 0.1073  |
| All              | VISI38 (Without SA) | 33                       | 4.4135      | 12.3578 |
| All              | XOILDP              | 32                       | 15.0328     | 42.0918 |