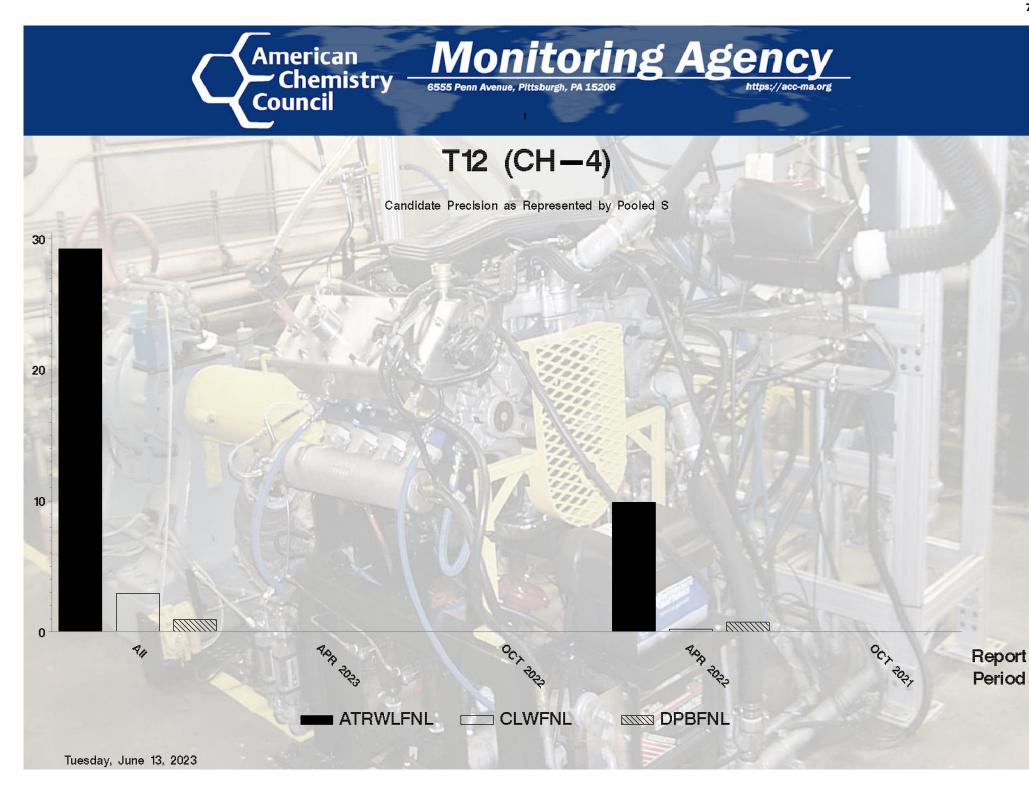

# by-Formulation Pooled s and Reproducibility of Replicate Data

| Report<br>Period | Parameter | Degrees<br>of<br>Freedom | Pooled<br>s | R       |
|------------------|-----------|--------------------------|-------------|---------|
| All              | DPBFNL    | 6                        | 0.9390      | 2.6292  |
| All              | CLWFNL    | 6                        | 2.9635      | 8.2979  |
| All              | ATRWLFNL  | 6                        | 29.2147     | 81.8012 |