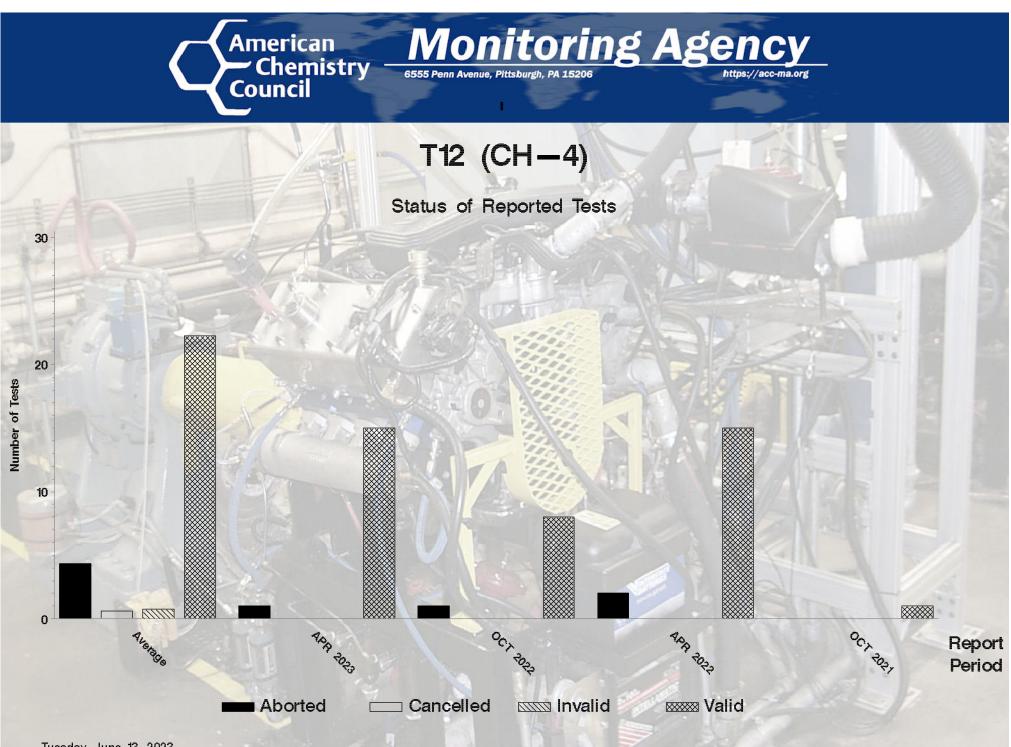

# Status Of Reported Tests

| STATUS               | COUNT | PERCENT |
|----------------------|-------|---------|
| Aborted              | 1     | 6.25    |
| Valid                | 15    | 93.75   |
| Total Reported Tests | 16    | 100.00  |