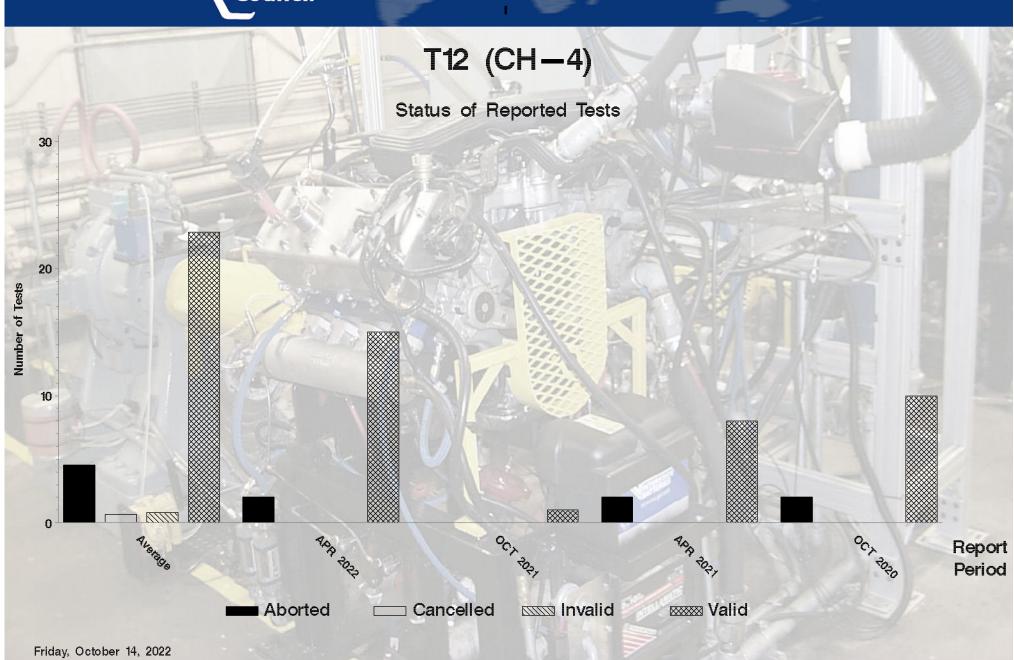

### **Status Of Reported Tests**

| STATUS               | COUNT | PERCENT |  |
|----------------------|-------|---------|--|
| Aborted              | 2     | 11.765  |  |
| Valid                | 15    | 88.235  |  |
| Total Reported Tests | 17    | 100.000 |  |

### **Itemized Lost Test Report**

| O | bs | Date     | TESTKEY   | REASON                                               |
|---|----|----------|-----------|------------------------------------------------------|
|   | 1  | 20220120 | ACC-31608 | Test Aborted Due To Bearing Failure During Break In. |
|   | 2  | 20220126 | ACC-31537 | Test Aborted Due To Bearing Failure During Break In. |