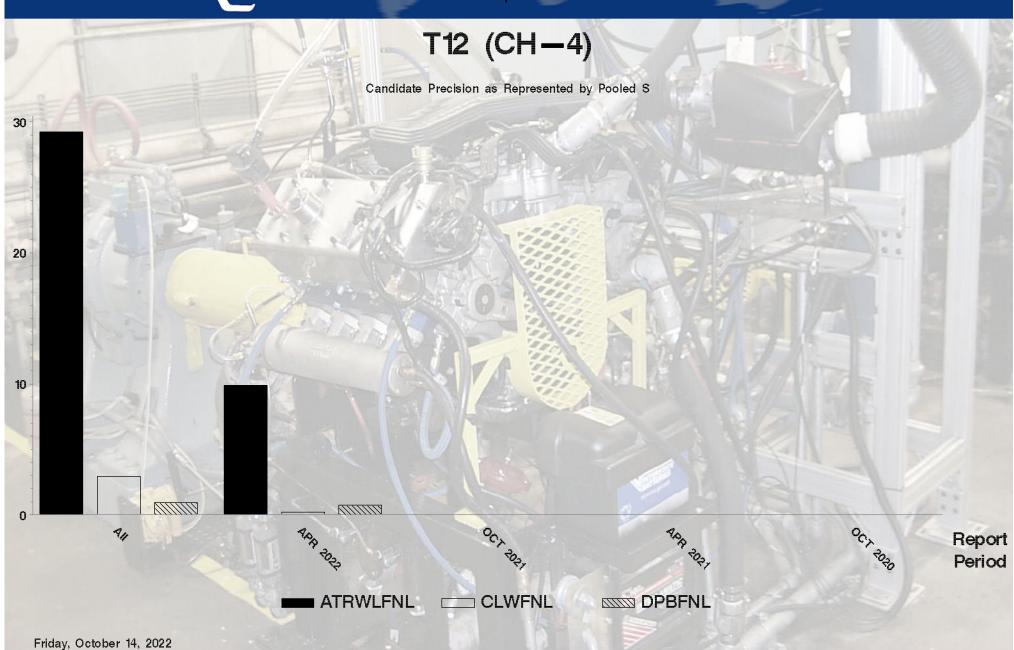

## by-Formulation Pooled s and Reproducibility of Replicate Data

| Report<br>Period | Parameter | Degrees<br>of<br>Freedom | Pooled<br>s | R       |
|------------------|-----------|--------------------------|-------------|---------|
| APR 2022         | DPBFNL    | 1                        | 0.7569      | 2.1194  |
| APR 2022         | CLWFNL    | 1                        | 0.2121      | 0.5940  |
| APR 2022         | ATRWLFNL  | 1                        | 9.8995      | 27.7186 |
| All              | DPBFNL    | 6                        | 0.9390      | 2.6292  |
| All              | CLWFNL    | 6                        | 2.9635      | 8.2979  |
| All              | ATRWLFNL  | 6                        | 29.2147     | 81.8012 |