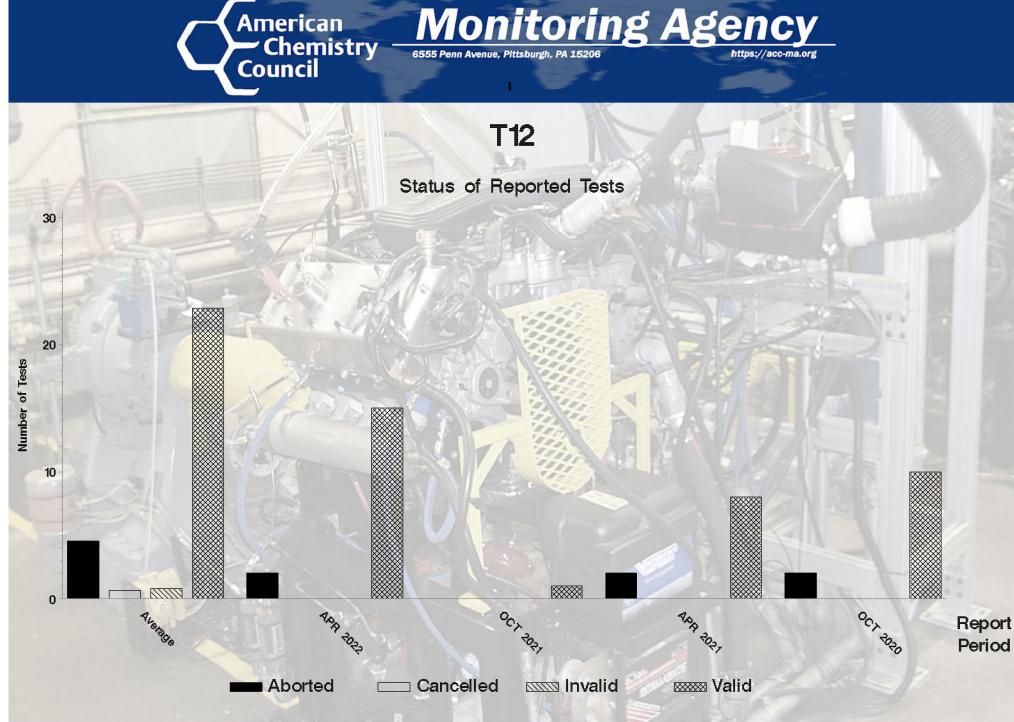

## Status Of Reported Tests

| STATUS               | COUNT | PERCENT |
|----------------------|-------|---------|
| Aborted              | 2     | 11.765  |
| Valid                | 15    | 88.235  |
| Total Reported Tests | 17    | 100.000 |