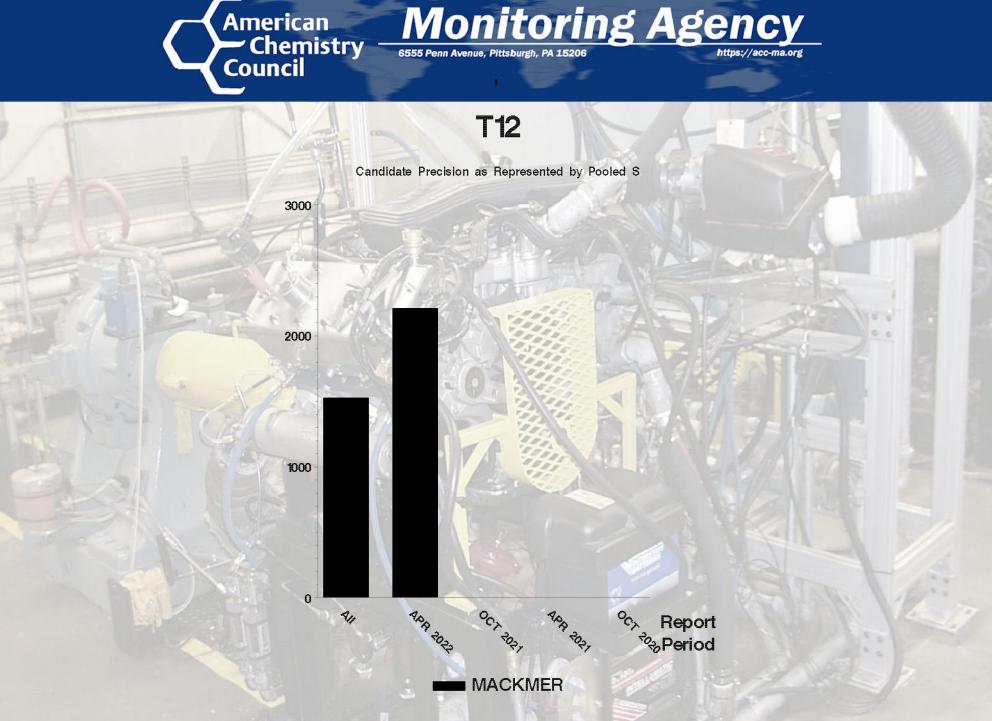

## by-Formulation Pooled s and Reproducibility of Replicate Data

| Report<br>Period | Parameter | Degrees<br>of<br>Freedom | Pooled<br>s | R       |
|------------------|-----------|--------------------------|-------------|---------|
| APR 2022         | MACKMER   | 1                        | 2207.59     | 6181.24 |
| All              | MACKMER   | 6                        | 1525.56     | 4271.58 |