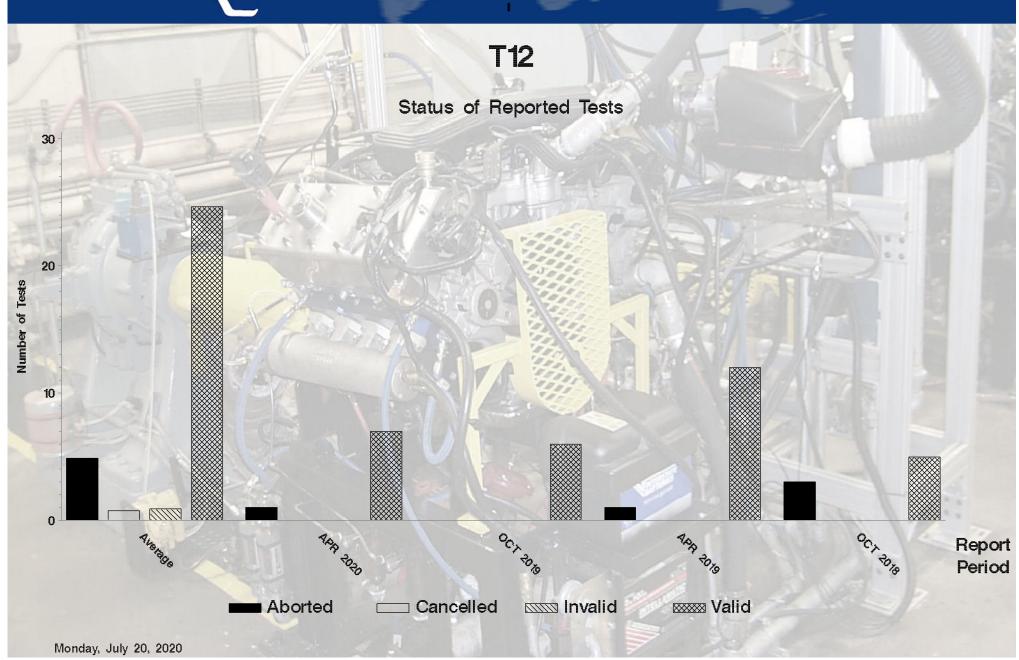

### **Status Of Reported Tests**

| STATUS               | COUNT | PERCENT |
|----------------------|-------|---------|
| Aborted              | 1     | 12.5    |
| Valid                | 7     | 87.5    |
| Total Reported Tests | 8     | 100.0   |