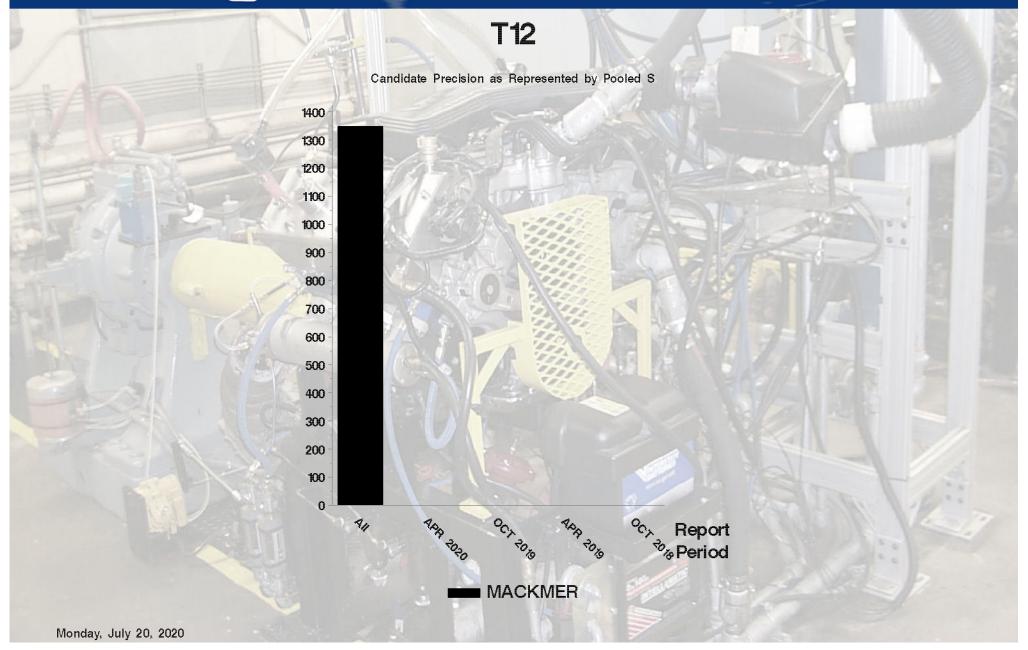

### by-Formulation Pooled s and Reproducibility of Replicate Data

| Report<br>Period | Parameter | Degrees<br>of<br>Freedom | Pooled<br>s | R       |
|------------------|-----------|--------------------------|-------------|---------|
| All              | MACKMER   | 5                        | 1348.38     | 3775.46 |