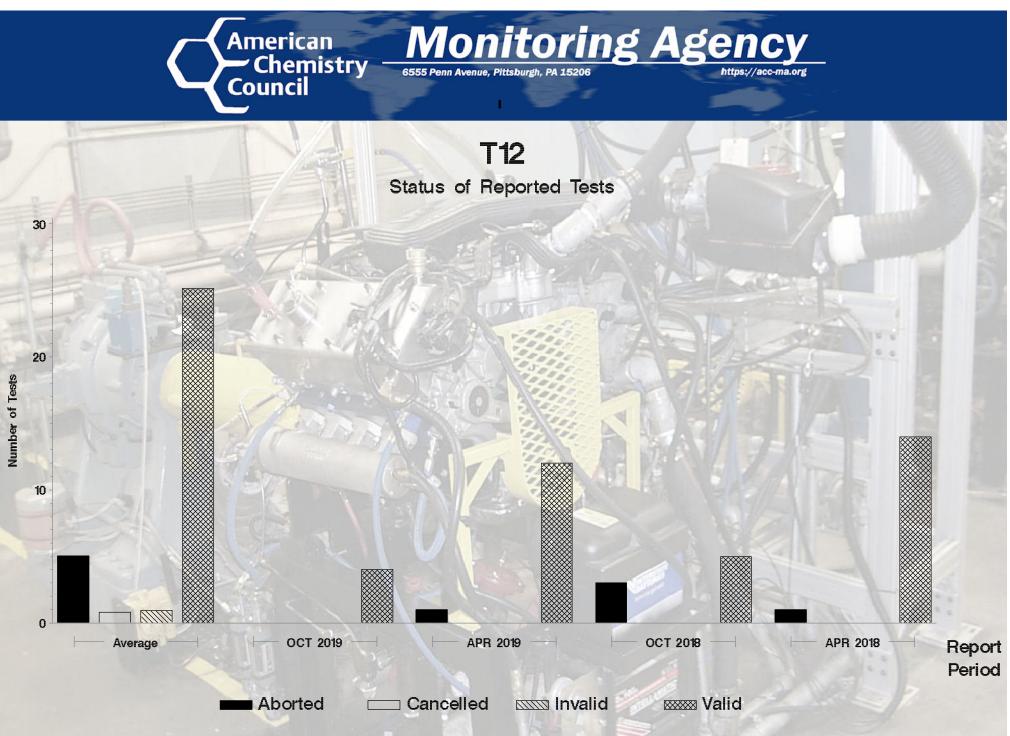

#### T12 - Report Period: OCT 2019 Status Of Reported Tests

| STATUS               | COUNT | PERCENT |
|----------------------|-------|---------|
| Valid                | 4     | 100     |
| Total Reported Tests | 4     | 100     |