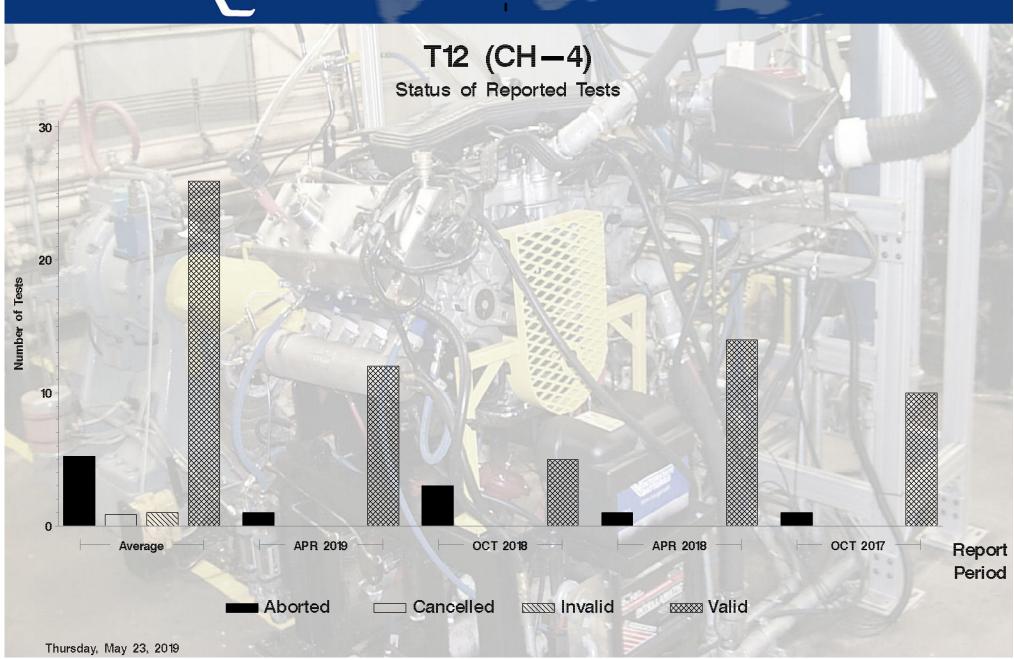

### T12 (CH-4) - Report Period: APR 2019 Status Of Reported Tests

| STATUS               | COUNT | PERCENT |  |
|----------------------|-------|---------|--|
| Aborted              | 1     | 7.692   |  |
| Valid                | 12    | 92.308  |  |
| Total Reported Tests | 13    | 100.000 |  |