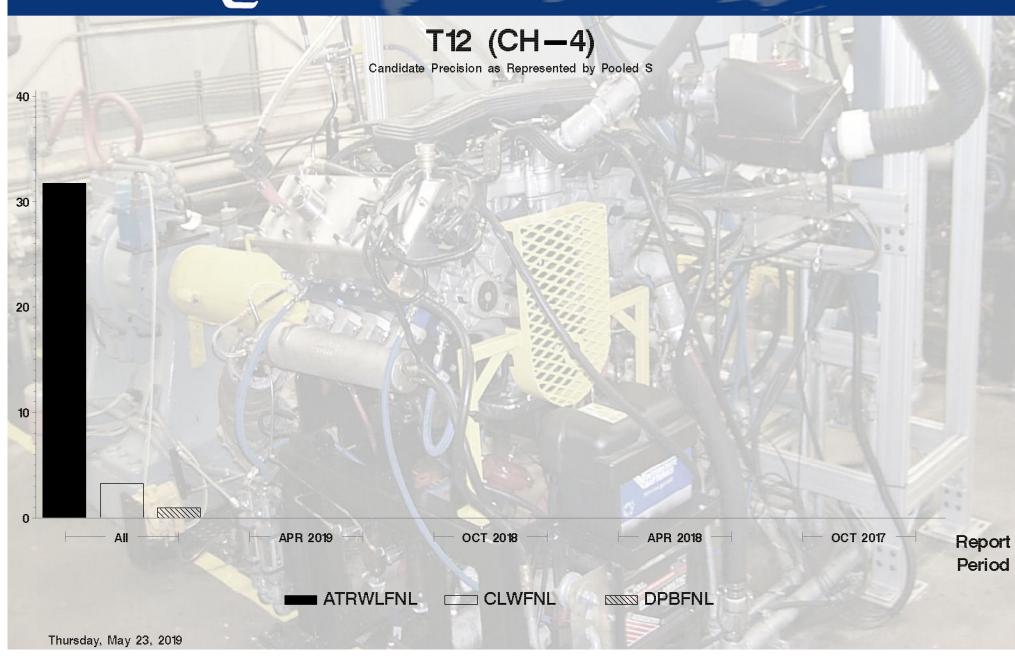

### T12 (CH-4) - Report Period: APR 2019 by-Formulation Pooled s and Reproducibility of Replicate Data

| Report<br>Period | Parameter | Degrees<br>of<br>Freedom | Pooled<br>s | R       |
|------------------|-----------|--------------------------|-------------|---------|
| All              | DPBFNL    | 5                        | 0.9713      | 2.7197  |
| All              | CLWFNL    | 5                        | 3.2450      | 9.0860  |
| All              | ATRWLFNL  | 5                        | 31.6954     | 88.7472 |