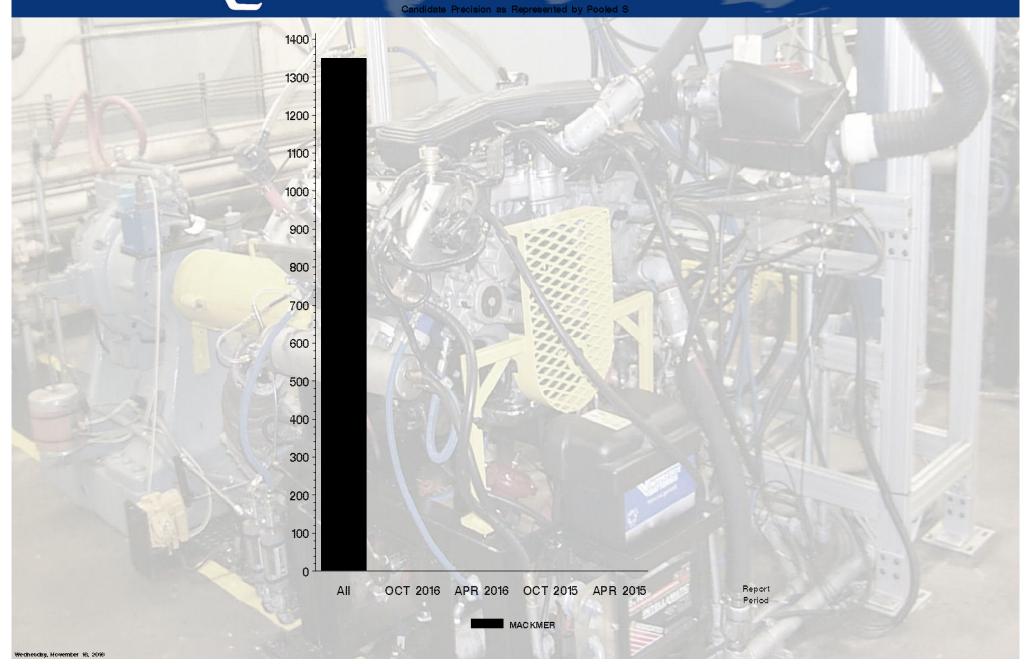

### T12 - Report Period: OCT 2016 by-Formulation Pooled's and Reproducibility of Replicate Data

| Report<br>Period | Parameter | Degrees<br>of<br>Freedom | Pooled<br>s | R       |
|------------------|-----------|--------------------------|-------------|---------|
| All              | MACKMER   | 5                        | 1348.38     | 3775.46 |