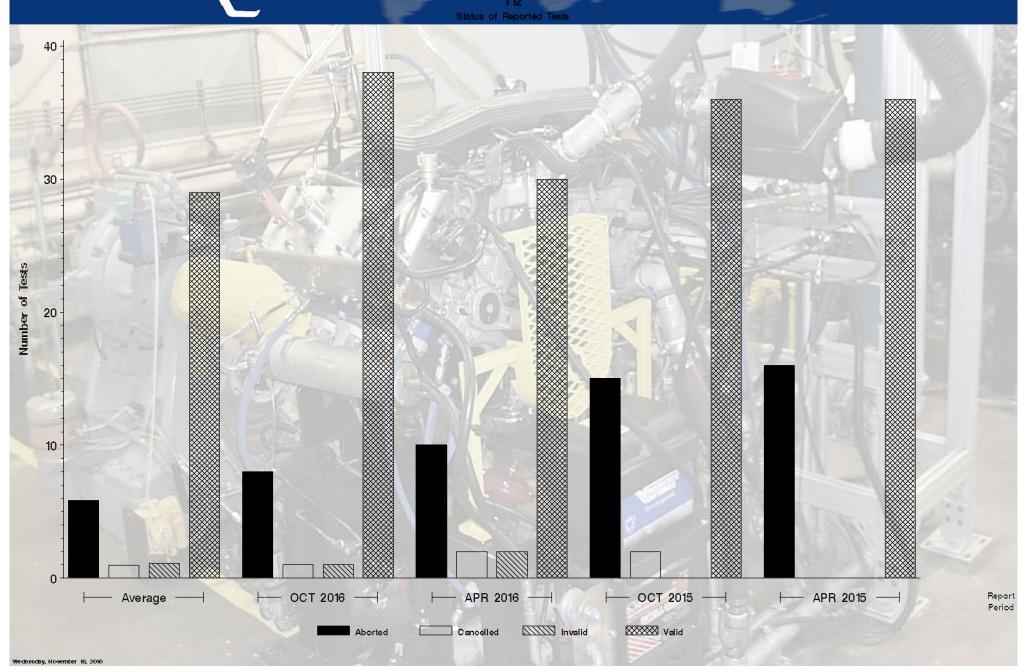

### T12 - Report Period: OCT 2016 Status Of Reported Tests

| STATUS               | COUNT | PERCENT |  |
|----------------------|-------|---------|--|
| Aborted              | 8     | 16.667  |  |
| Cancelled            | 1     | 2.083   |  |
| Invalid              | 1     | 2.083   |  |
| Valid                | 38    | 79.167  |  |
| Total Reported Tests | 48    | 100.000 |  |