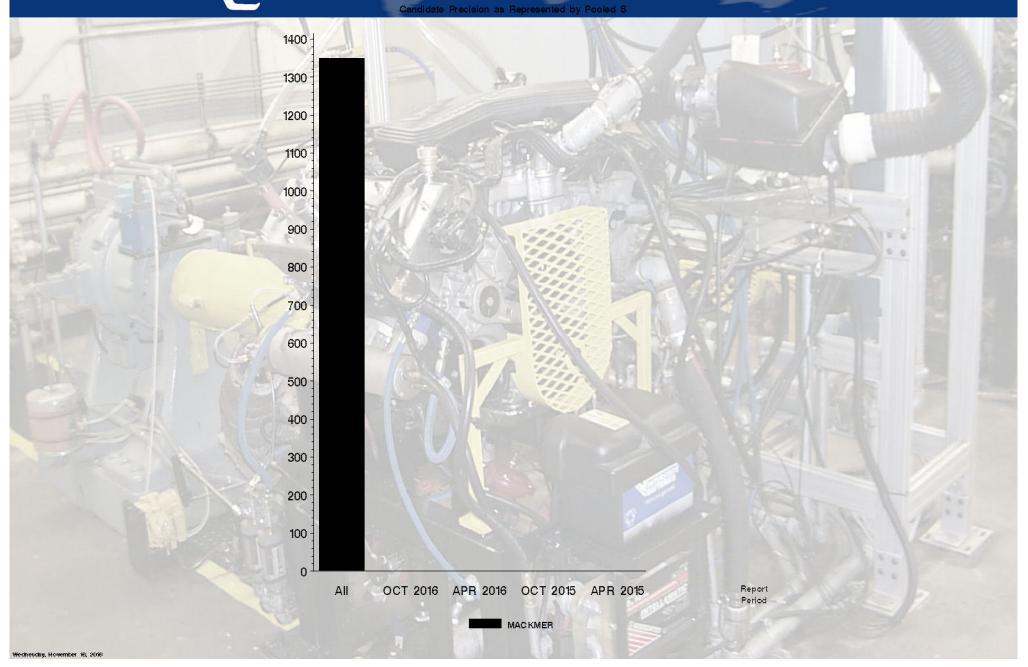

### T12 - Report Period: OCT 2016 by-Formulation Pooled's and Reproducibility of Replicate Data

| Report<br>Period | Parameter | Degrees<br>of<br>Freedom | Pooled<br>s | R       |
|------------------|-----------|--------------------------|-------------|---------|
| All              | MACKMER   | 5                        | 1348.38     | 3775.46 |