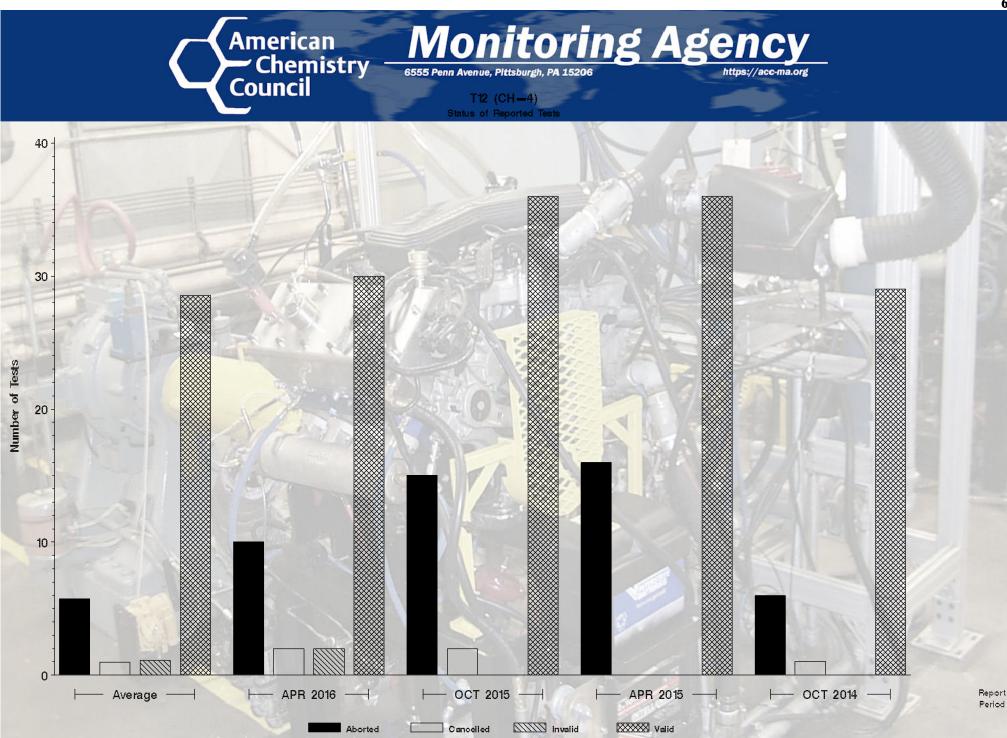

# T12 (CH-4) - Report Period: APR 2016 Status Of Reported Tests

| STATUS               | COUNT | PERCENT |
|----------------------|-------|---------|
| Aborted              | 10    | 22.727  |
| Cancelled            | 2     | 4.545   |
| Invalid              | 2     | 4.545   |
| Valid                | 30    | 68.182  |
| Total Reported Tests | 44    | 100.000 |