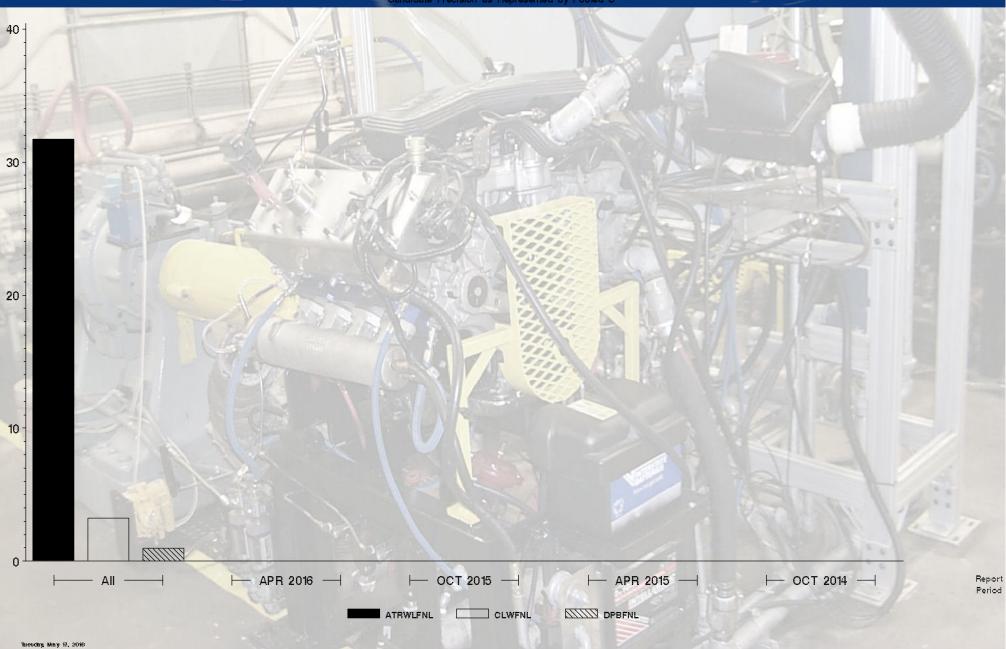

## T12 (CH-4) - Report Period: APR 2016 by-Formulation Pooled s and Reproducibility of Replicate Data

| Report<br>Period | Parameter | Degrees<br>of<br>Freedom | Pooled<br>s | R       |
|------------------|-----------|--------------------------|-------------|---------|
| All              | DPBFNL    | 5                        | 0.9713      | 2.7197  |
| All              | CLWFNL    | 5                        | 3.2450      | 9.0860  |
| All              | ATRWLFNL  | 5                        | 31.6954     | 88.7472 |

#### Monitoring Agency 6555 Penn Avenue, Pittsburgh, PA 15206 https://acc-ma.org

T12 (CH-4) Candidate Precision as Represented by Pooled S