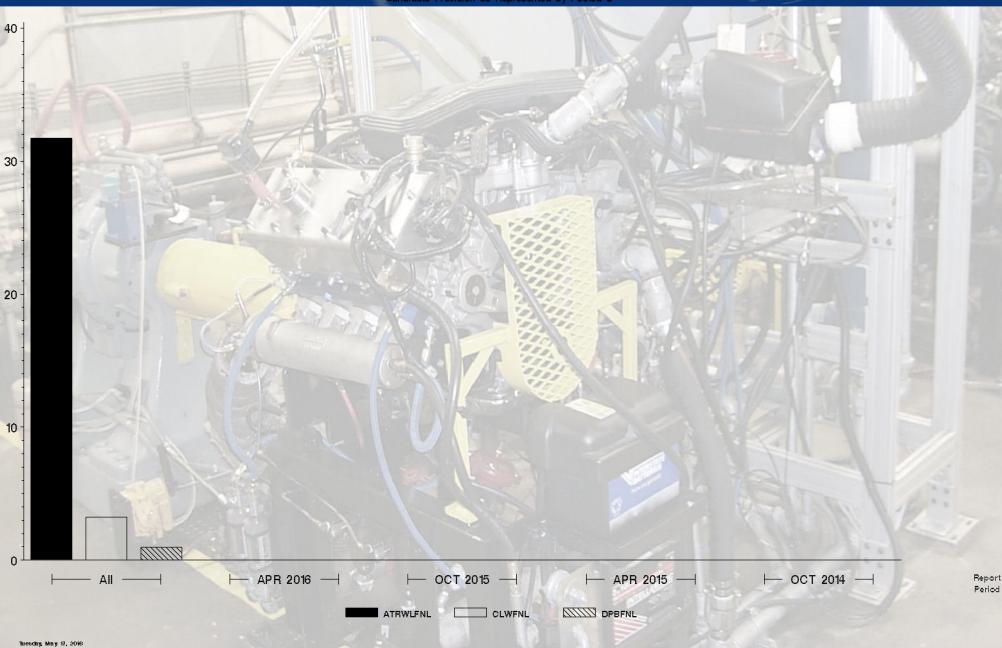

## T12 (CH-4) - Report Period: APR 2016 by-Formulation Pooled s and Reproducibility of Replicate Data

| Report<br>Period | Parameter | Degrees<br>of<br>Freedom | Pooled<br>s | R       |
|------------------|-----------|--------------------------|-------------|---------|
| All              | DPBFNL    | 5                        | 0.9713      | 2.7197  |
| All              | CLWFNL    | 5                        | 3.2450      | 9.0860  |
| All              | ATRWLFNL  | 5                        | 31.6954     | 88.7472 |

#### Monitoring Agency 6555 Penn Avenue, Pittsburgh, PA 15206 https://acc-ma.org

T12 (CH-4) Candidate Precision as Represented by Pooled S