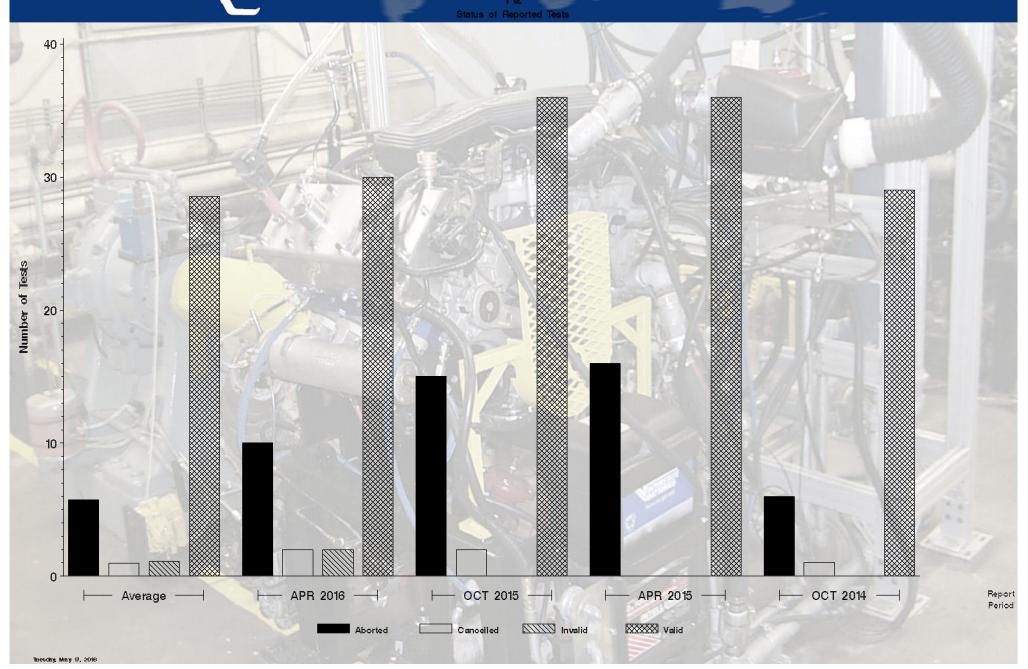

### T12 - Report Period: APR 2016 Status Of Reported Tests

| STATUS               | COUNT | PERCENT |
|----------------------|-------|---------|
| Aborted              | 10    | 22.727  |
| Cancelled            | 2     | 4.545   |
| Invalid              | 2     | 4.545   |
| Valid                | 30    | 68.182  |
| Total Reported Tests | 44    | 100.000 |