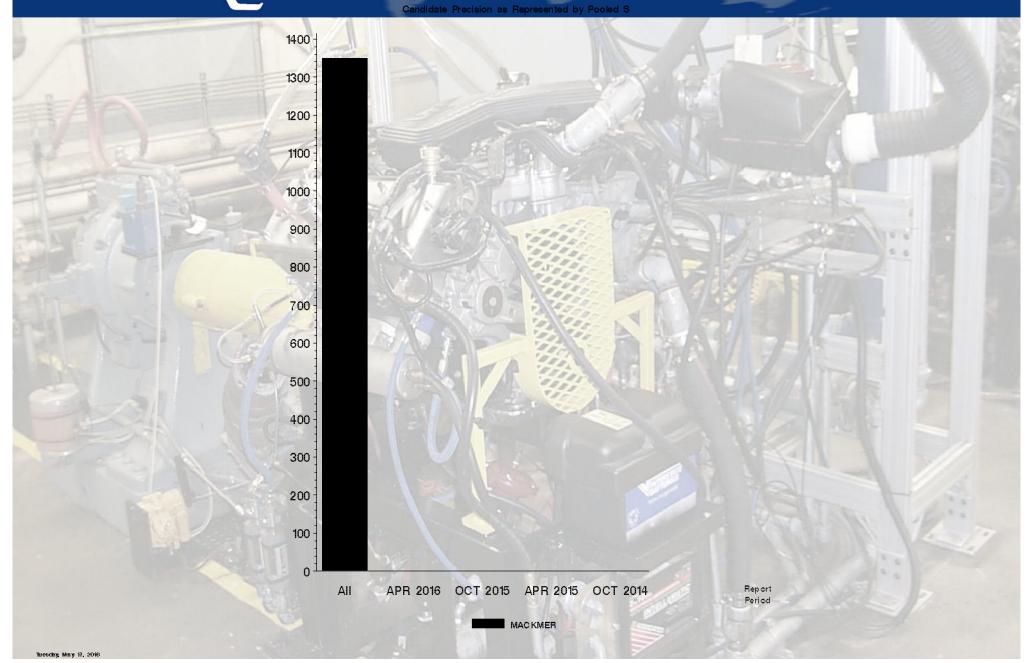

### T12 - Report Period: APR 2016 by-Formulation Pooled's and Reproducibility of Replicate Data

| Report<br>Period | Parameter | Degrees<br>of<br>Freedom | Pooled<br>s | R       |
|------------------|-----------|--------------------------|-------------|---------|
| All              | MACKMER   | 5                        | 1348.38     | 3775.46 |