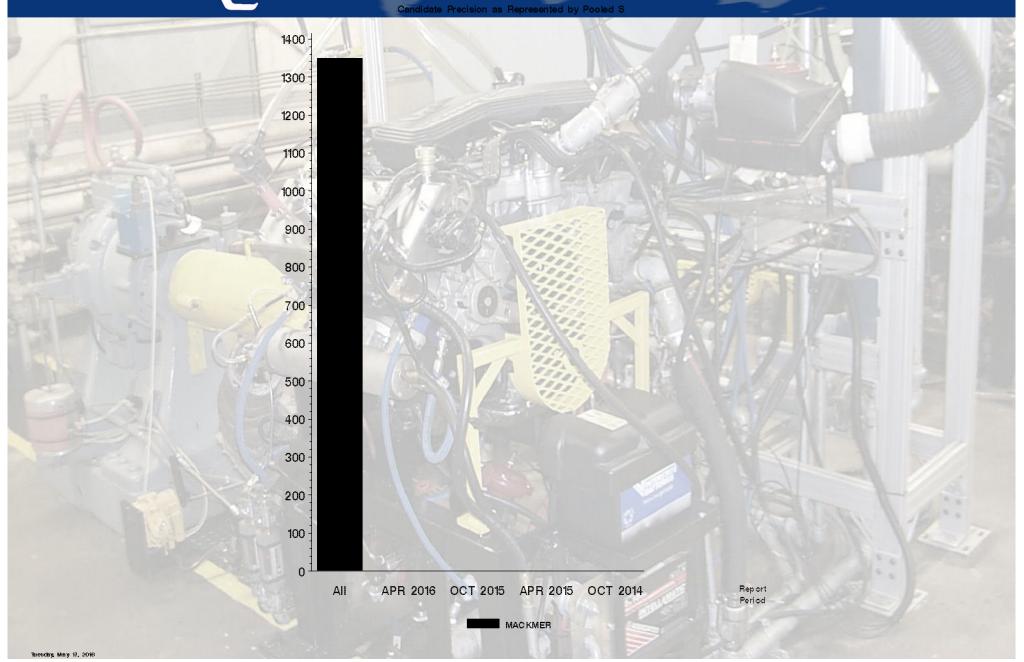

### T12 - Report Period: APR 2016 by-Formulation Pooled's and Reproducibility of Replicate Data

| Report<br>Period | Parameter | Degrees<br>of<br>Freedom | Pooled<br>s | R       |
|------------------|-----------|--------------------------|-------------|---------|
| All              | MACKMER   | 5                        | 1348.38     | 3775.46 |