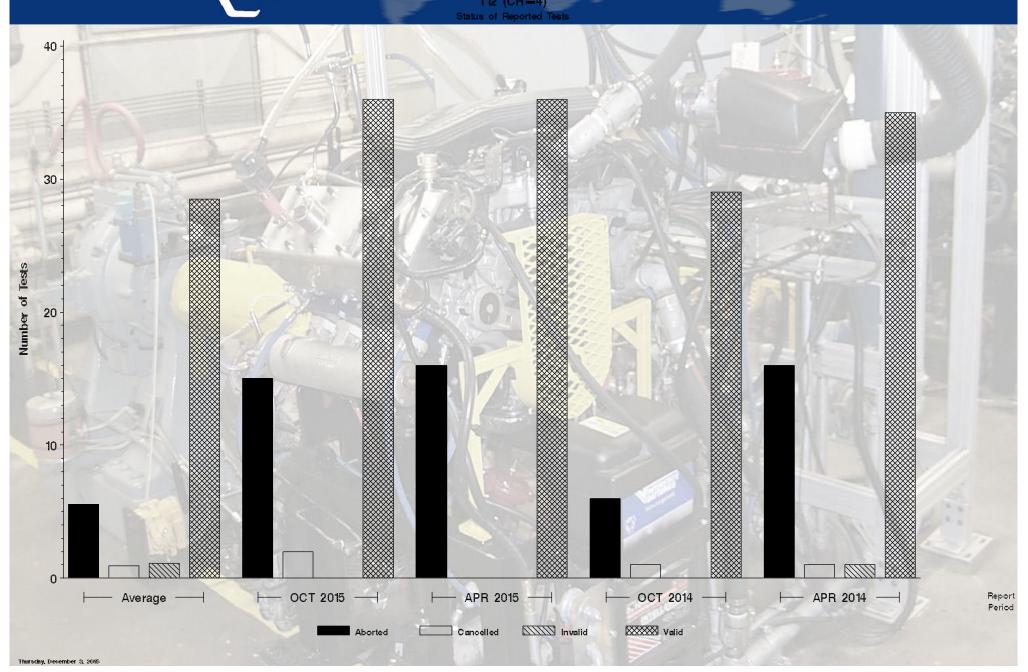

## T12 (CH-4) - Report Period: OCT 2015 Status Of Reported Tests

| STATUS               | COUNT | PERCENT |
|----------------------|-------|---------|
| Aborted              | 15    | 28.302  |
| Cancelled            | 2     | 3.774   |
| Valid                | 36    | 67.925  |
| Total Reported Tests | 53    | 100.000 |