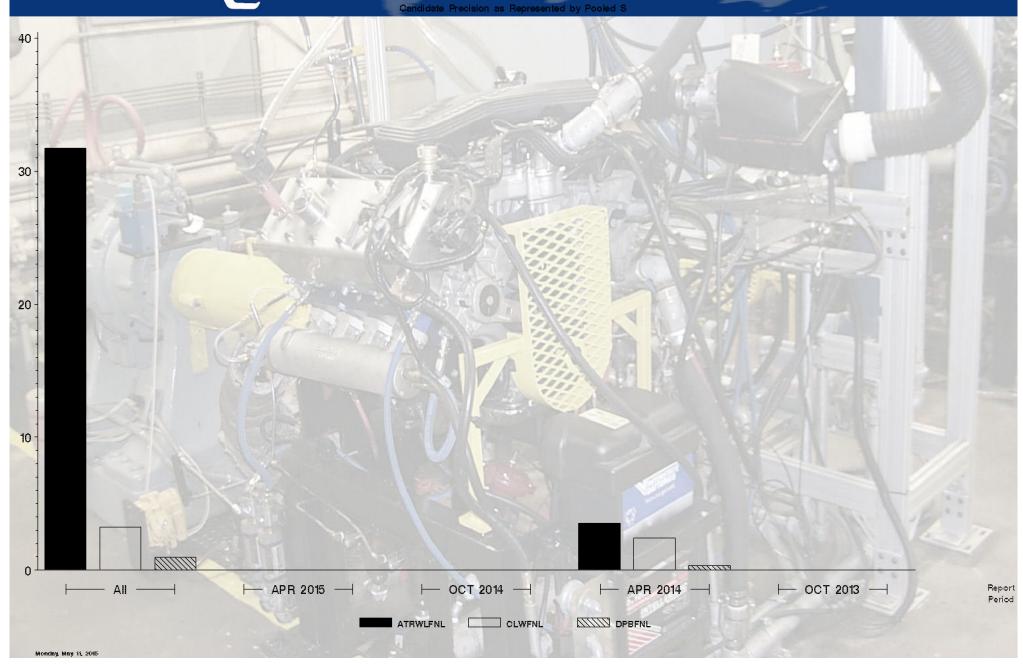

## T12 (CH-4) - Report Period: APR 2015 by-Formulation Pooled's and Reproducibility of Replicate Data

| Report<br>Period | Parameter | Degrees<br>of<br>Freedom | Pooled<br>s | R       |
|------------------|-----------|--------------------------|-------------|---------|
| All              | DPBFNL    | 5                        | 0.9713      | 2.7197  |
| All              | CLWFNL    | 5                        | 3.2450      | 9.0860  |
| All              | ATRWLFNL  | 5                        | 31.6954     | 88.7472 |