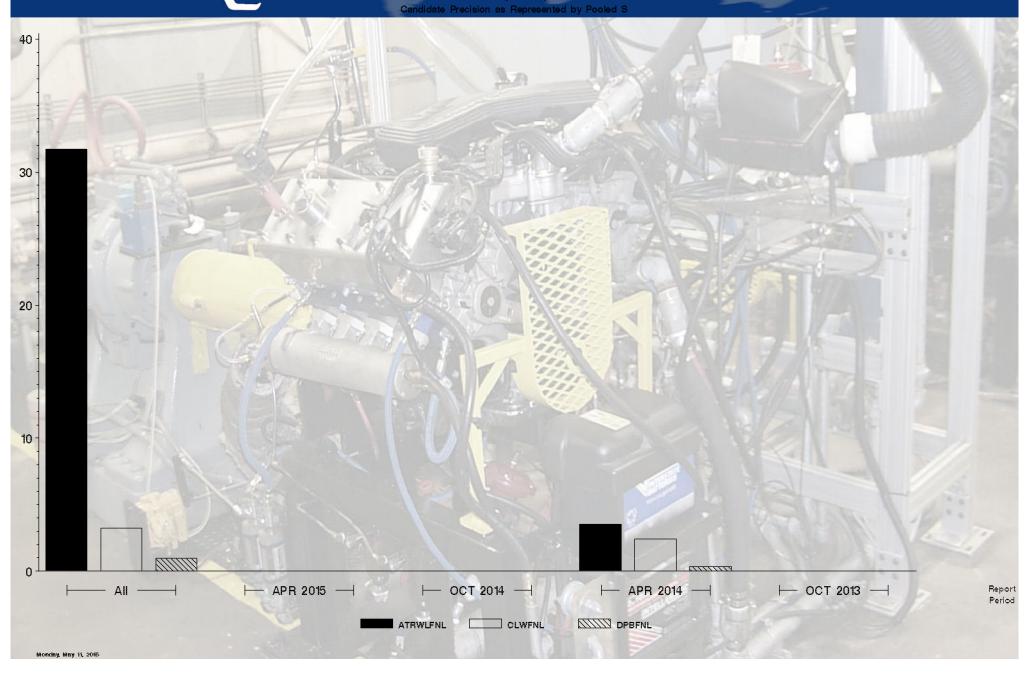

## T12 (CH-4) - Report Period: APR 2015 by-Formulation Pooled's and Reproducibility of Replicate Data

| Report<br>Period | Parameter | Degrees<br>of<br>Freedom | Pooled<br>s | R       |
|------------------|-----------|--------------------------|-------------|---------|
| All              | DPBFNL    | 5                        | 0.9713      | 2.7197  |
| All              | CLWFNL    | 5                        | 3.2450      | 9.0860  |
| All              | ATRWLFNL  | 5                        | 31.6954     | 88.7472 |