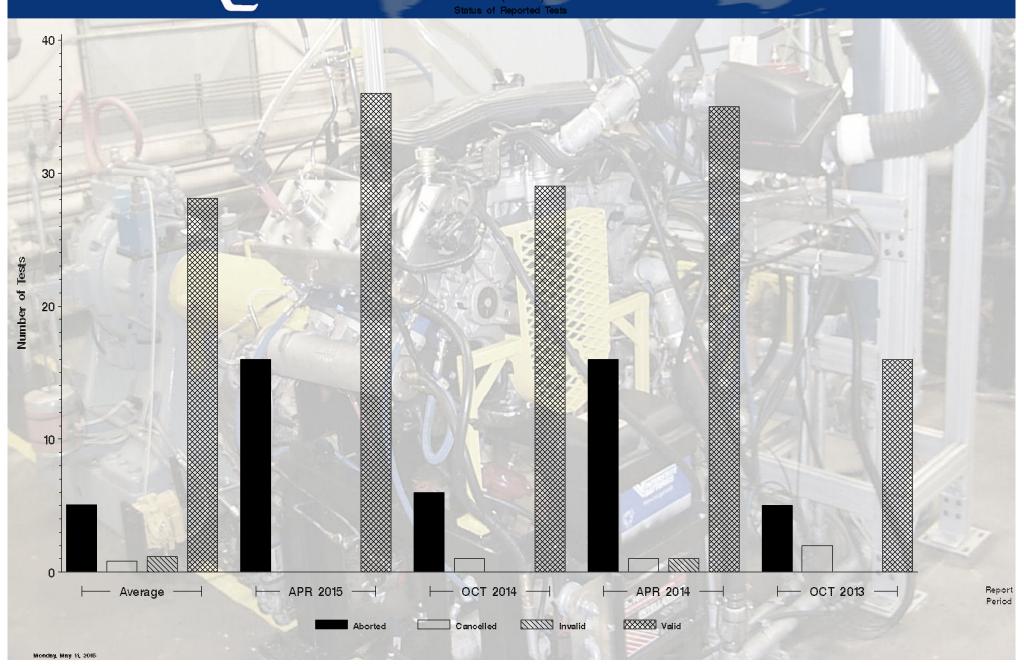

## T12 (CH-4) - Report Period: APR 2015 Status Of Reported Tests

| STATUS               | COUNT | PERCENT |
|----------------------|-------|---------|
| Aborted              | 16    | 30.769  |
| Valid                | 36    | 69.231  |
| Total Reported Tests | 52    | 100.000 |

### T12 (CH-4) - Report Period: APR 2015 Itemized Lost Test Report

| Obs | Date                                                                                                     | TESTKEY                                                                        | REASON                                                                                                |  |
|-----|----------------------------------------------------------------------------------------------------------|--------------------------------------------------------------------------------|-------------------------------------------------------------------------------------------------------|--|
| 1   | 20141003                                                                                                 | ACC-14737                                                                      | Test Terminated At Test Hour 201 Due To Missing The 100 Hour Soot Window.                             |  |
| 2   | 20141008                                                                                                 | ACC-14707                                                                      | Test Terminated At Test Hour 15 Due To The Contamination Of Oil And Destruction Of The Engine Hardwar |  |
| 3   | 20141013                                                                                                 | ACC-14794                                                                      | Test Terminated At Test Hour 15 Due To Coolant Leaking From Turbo.                                    |  |
| 4   | 20141022                                                                                                 | ACC-14858                                                                      | Test Terminated At Test Hour 20 Due To Mechanical Failure.                                            |  |
| 5   | 20141027                                                                                                 | ACC-14833                                                                      | 4833 Test Terminated At Test Hour 231 Due To Coolant Leaking Into The Engine.                         |  |
| 6   | 20141114                                                                                                 | ACC-15043                                                                      | Test Terminated At Test Hour 211 Due To Spun Rod Bearing                                              |  |
| 7   | 20141119                                                                                                 | ACC-15081                                                                      | Test Terminated At Test Hour 175 Due To High Oil Consumption, And Leaking Turbo.                      |  |
| 8   | 20141125                                                                                                 | ACC-15135                                                                      | 135 Test Terminated At Test Hour 214 Due To A Spun Bearing.                                           |  |
| 9   | 20141223                                                                                                 | ACC-15290                                                                      | Test Terminated At Test Hour 100 As Test Failed To Meet The 100 Hour Soot Specification.              |  |
| 10  | 20150112                                                                                                 | Ol 12 ACC-15388 Test Terminated At Test Hour 5 Due To Broken Valve.            |                                                                                                       |  |
| 11  | 20150127                                                                                                 | 20150127 ACC-15456 Test Terminated At Test Hour 2 Due To Intake Valve Failure  |                                                                                                       |  |
| 12  | 20150209                                                                                                 | 20150209 ACC-15513 Test Terminated At Test Hour 184 Due To Stuck Intake Valve. |                                                                                                       |  |
| 13  | 20150213 ACC-15528 Test Terminated At Test Hour 76 Due To Excessive Oil Consumption (Build Error Found). |                                                                                |                                                                                                       |  |
| 14  | 20150306                                                                                                 | ACC-15232                                                                      | Test Terminated At 0 Hours Due To A Engine Hardware Failure.                                          |  |
| 15  | 20150318                                                                                                 | ACC-15658                                                                      | Test Was Terminated At Test Hour 256 Due To Bearing Failure On The #6 Connecting Rod.                 |  |
| 16  | 20150325                                                                                                 | ACC-15705                                                                      | Test Terminated At Break-In Due To A Failed Rod Bearing.                                              |  |