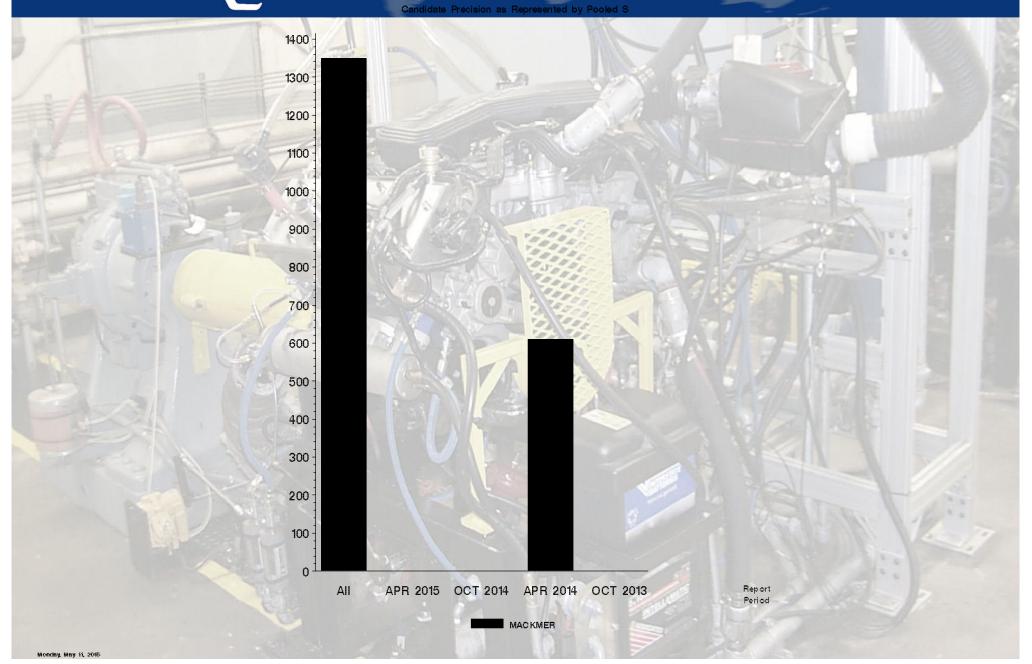

### T12 - Report Period: APR 2015 by-Formulation Pooled's and Reproducibility of Replicate Data

| Report<br>Period | Parameter | Degrees<br>of<br>Freedom | Pooled<br>s | R       |
|------------------|-----------|--------------------------|-------------|---------|
| All              | MACKMER   | 5                        | 1348.38     | 3775.46 |