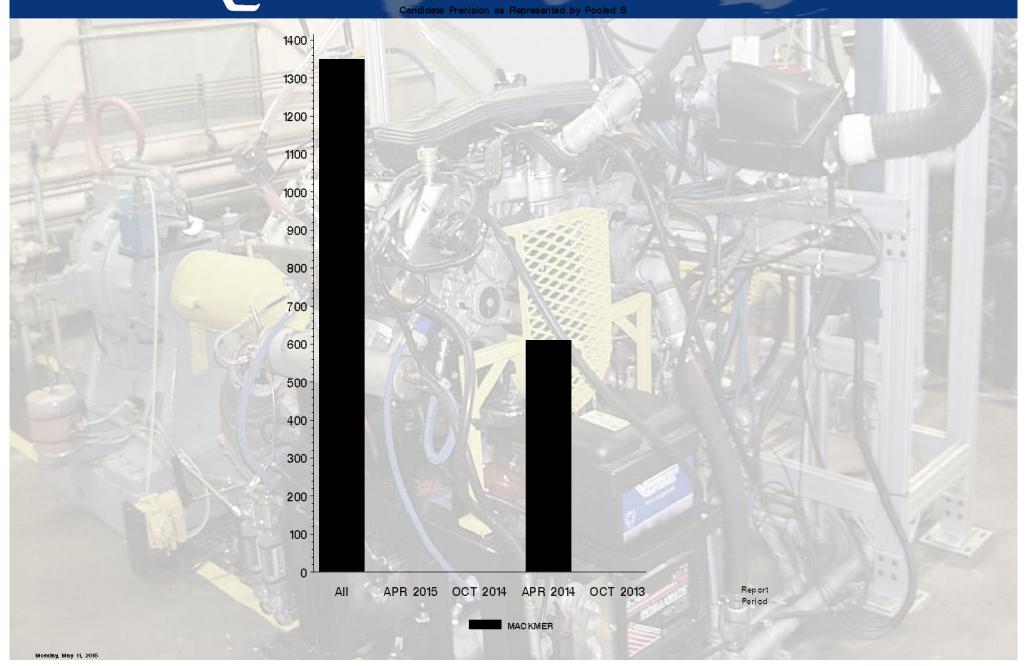

### T12 - Report Period: APR 2015 by-Formulation Pooled's and Reproducibility of Replicate Data

| Report<br>Period | Parameter | Degrees<br>of<br>Freedom | Pooled<br>s | R       |
|------------------|-----------|--------------------------|-------------|---------|
| All              | MACKMER   | 5                        | 1348.38     | 3775.46 |