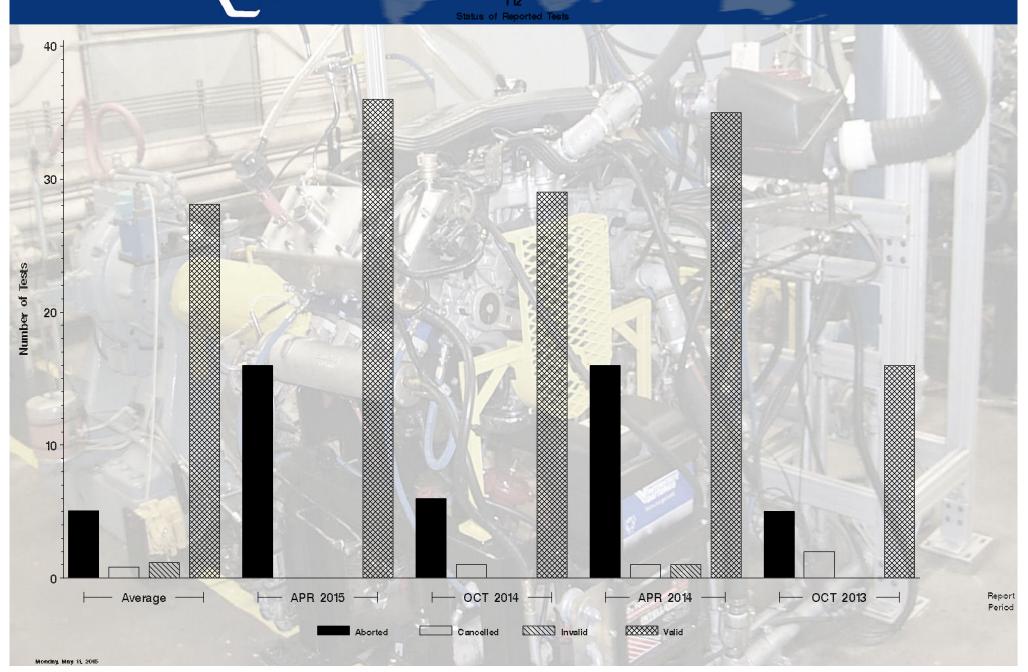

## T12 - Report Period: APR 2015 Status Of Reported Tests

| STATUS               | COUNT | PERCENT |
|----------------------|-------|---------|
| Aborted              | 16    | 30.769  |
| Valid                | 36    | 69.231  |
| Total Reported Tests | 52    | 100.000 |