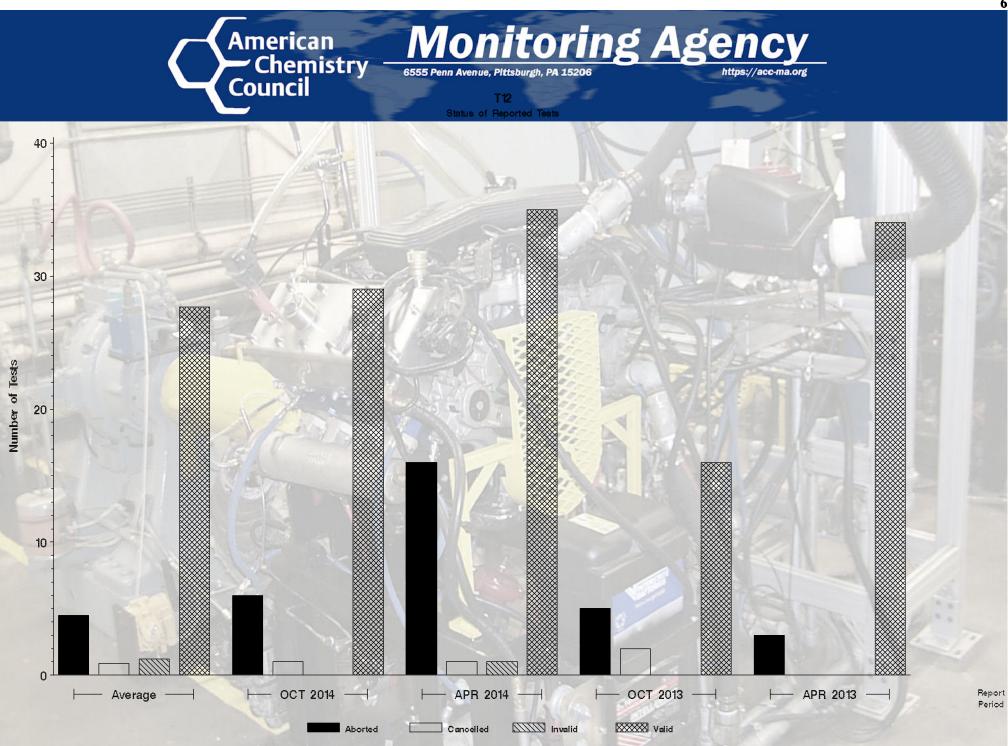

# T12 - Report Period: OCT 2014 Status Of Reported Tests

| STATUS               | COUNT | PERCENT |
|----------------------|-------|---------|
| Aborted              | 6     | 16.667  |
| Cancelled            | 1     | 2.778   |
| Valid                | 29    | 80.556  |
| Total Reported Tests | 36    | 100.000 |