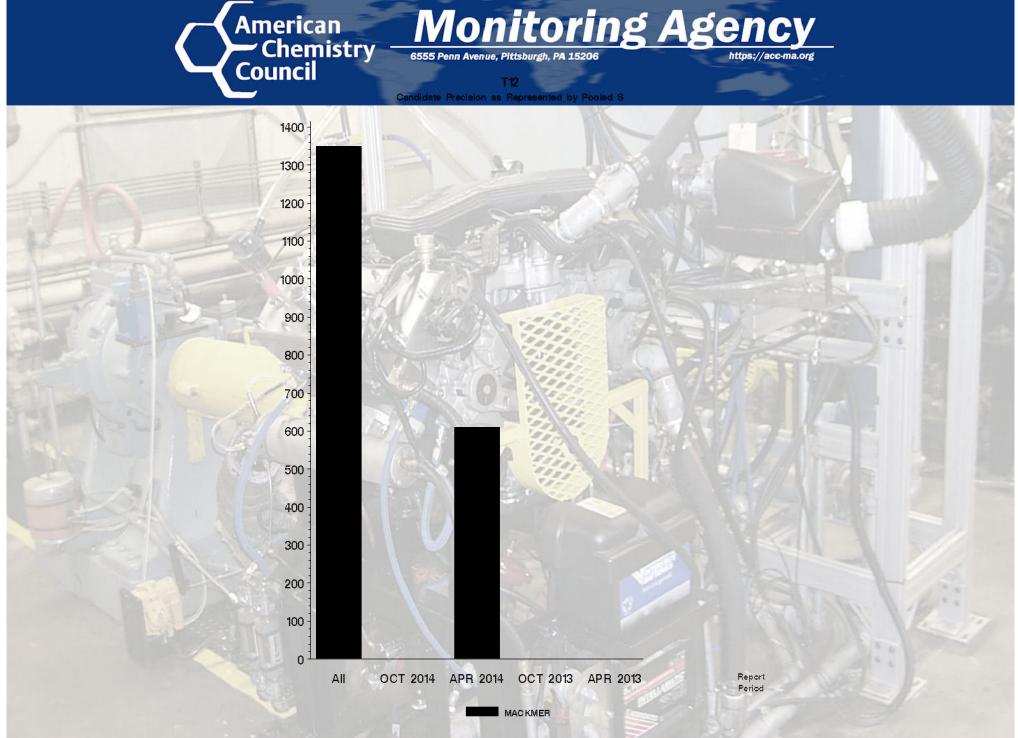

## T12 - Report Period: OCT 2014 by-Formulation Pooled s and Reproducibility of Replicate Data

| Report<br>Period | Parameter |   | Pooled<br>s | R       |
|------------------|-----------|---|-------------|---------|
| All              | MACKMER   | 5 | 1348.38     | 3775.46 |