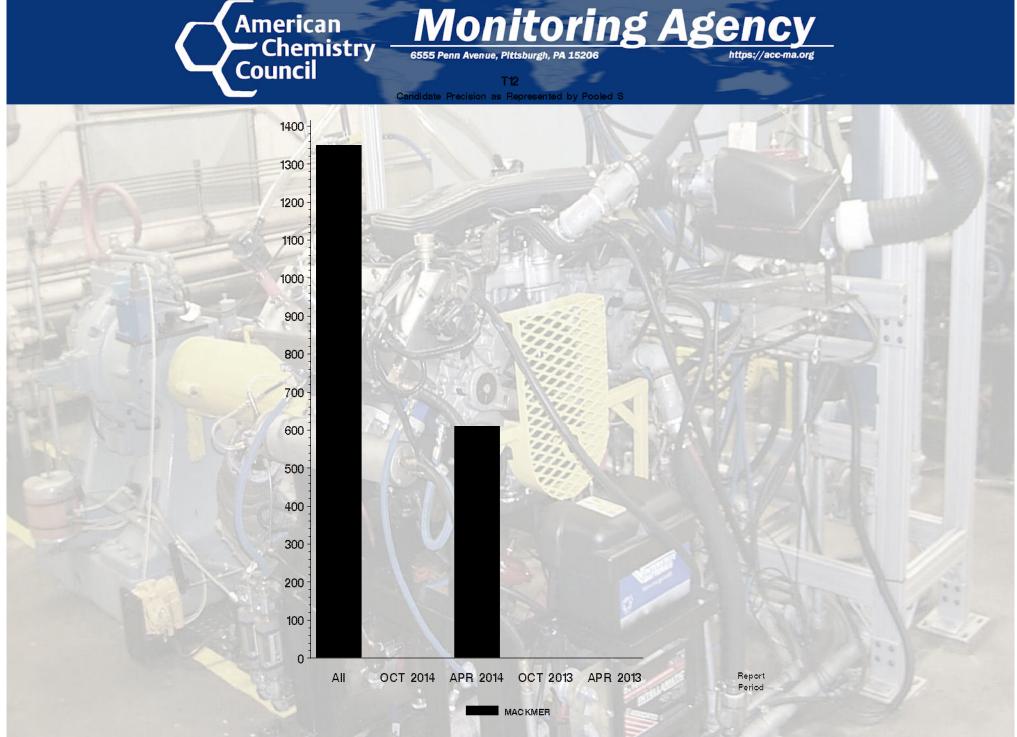

## T12 - Report Period: OCT 2014 by-Formulation Pooled s and Reproducibility of Replicate Data

| Report<br>Period | Parameter |   | Pooled<br>s | R       |
|------------------|-----------|---|-------------|---------|
| All              | MACKMER   | 5 | 1348.38     | 3775.46 |