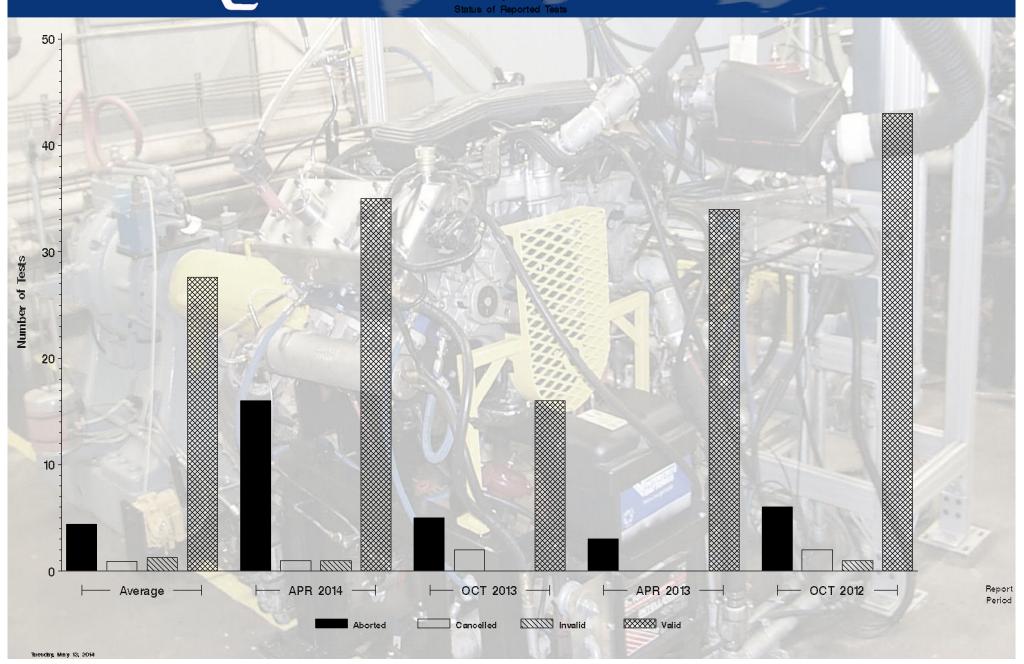

## T12 (CH-4) - Report Period: APR 2014 Status Of Reported Tests

| STATUS               | COUNT | PERCENT |
|----------------------|-------|---------|
| Aborted              | 16    | 30.189  |
| Cancelled            | 1     | 1.887   |
| Invalid              | 1     | 1.887   |
| Valid                | 35    | 66.038  |
| Total Reported Tests | 53    | 100.000 |

# **Monitoring Agency**

6555 Penn Avenue, Pittsburgh, PA 15206

https://acc-ma.org

T12 (CH-4)
Status of Reported Te