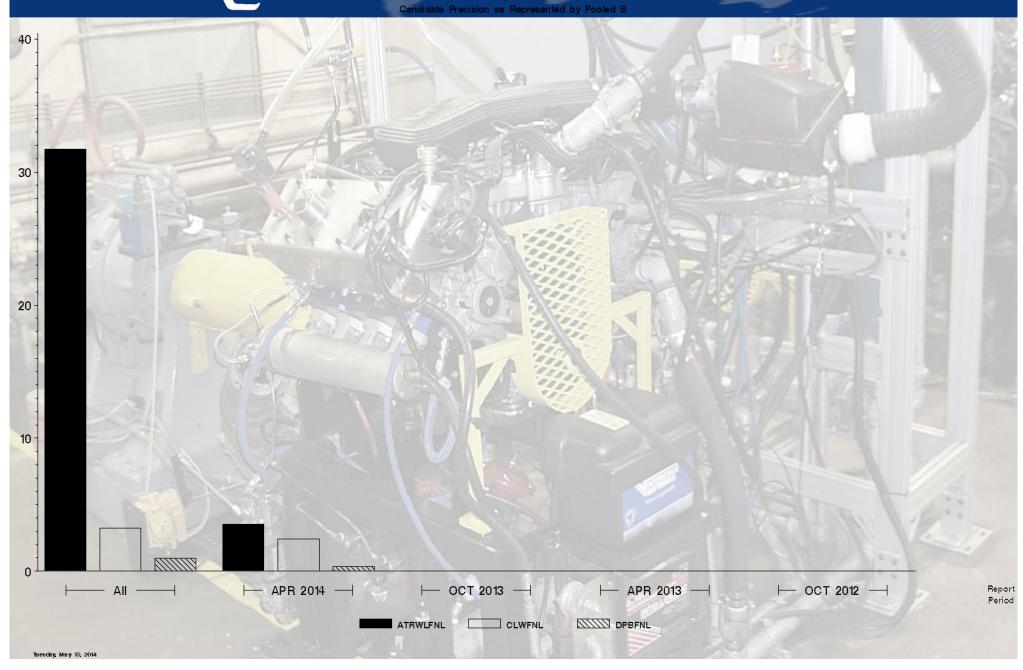

### T12 (CH-4) - Report Period: APR 2014 by-Formulation Pooled's and Reproducibility of Replicate Data

| Report<br>Period | Parameter | Degrees<br>of<br>Freedom | Pooled<br>s | R       |
|------------------|-----------|--------------------------|-------------|---------|
| APR 2014         | DPBFNL    | 1                        | 0.3296      | 0.9228  |
| APR 2014         | CLWFNL    | 1                        | 2.4042      | 6.7317  |
| APR 2014         | ATRWLFNL  | 1                        | 3.5355      | 9.8995  |
| All              | DPBFNL    | 5                        | 0.9713      | 2.7197  |
| All              | CLWFNL    | 5                        | 3.2450      | 9.0860  |
| All              | ATRWLFNL  | 5                        | 31.6954     | 88.7472 |

# **Monitoring Agency**

T12 (CH-4)

Candidate Precision as Represented by Pooled S