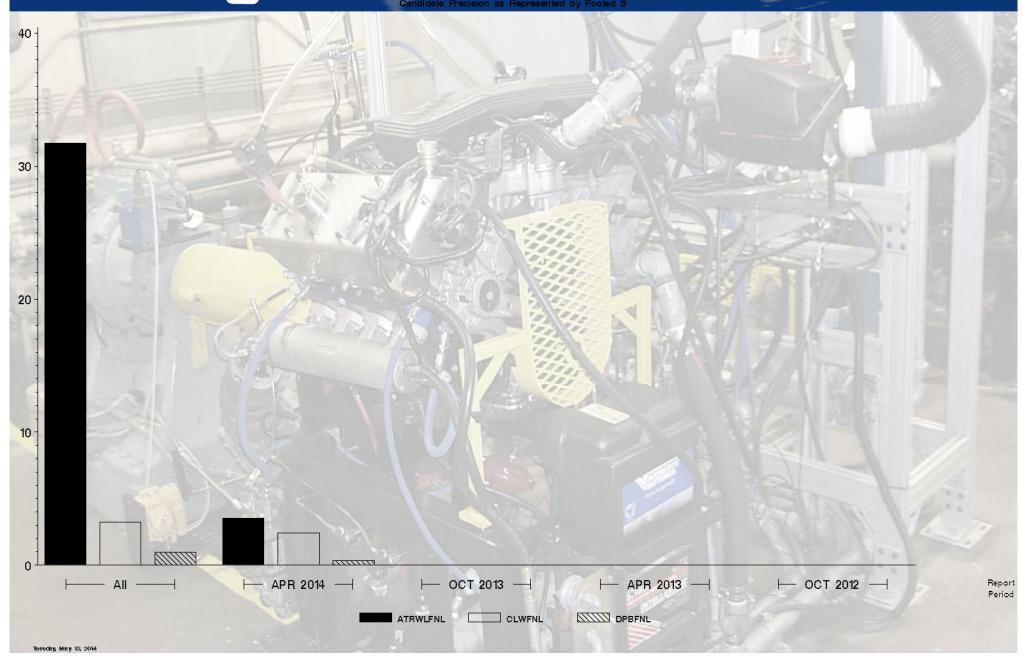

### T12 (CH-4) - Report Period: APR 2014 by-Formulation Pooled's and Reproducibility of Replicate Data

| Report<br>Period | Parameter | Degrees<br>of<br>Freedom | Pooled<br>s | R       |
|------------------|-----------|--------------------------|-------------|---------|
| APR 2014         | DPBFNL    | 1                        | 0.3296      | 0.9228  |
| APR 2014         | CLWFNL    | 1                        | 2.4042      | 6.7317  |
| APR 2014         | ATRWLFNL  | 1                        | 3.5355      | 9.8995  |
| All              | DPBFNL    | 5                        | 0.9713      | 2.7197  |
| All              | CLWFNL    | 5                        | 3.2450      | 9.0860  |
| All              | ATRWLFNL  | 5                        | 31.6954     | 88.7472 |

# **Monitoring Agency**

T12 (CH-4)

Candidate Precision as Represented by Pooled S