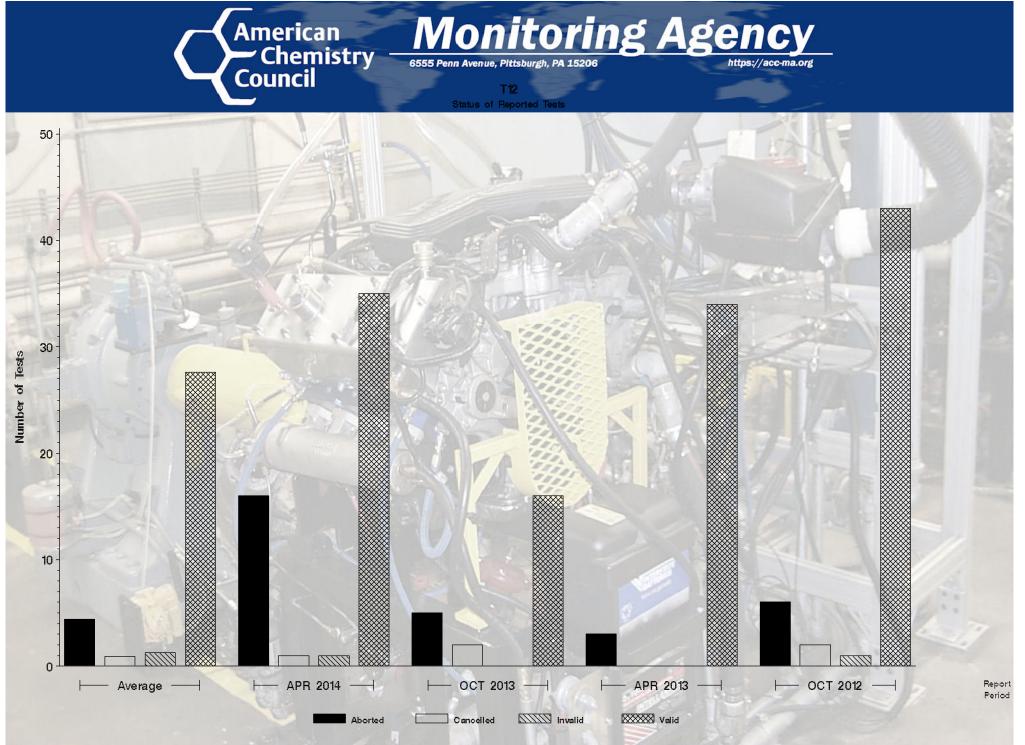

# T12 - Report Period: APR 2014 Status Of Reported Tests

| STATUS               | COUNT | PERCENT |  |
|----------------------|-------|---------|--|
| Aborted              | 16    | 30.189  |  |
| Cancelled            | 1     | 1.887   |  |
| Invalid              | 1     | 1.887   |  |
| Valid                | 35    | 66.038  |  |
| Total Reported Tests | 53    | 100.000 |  |