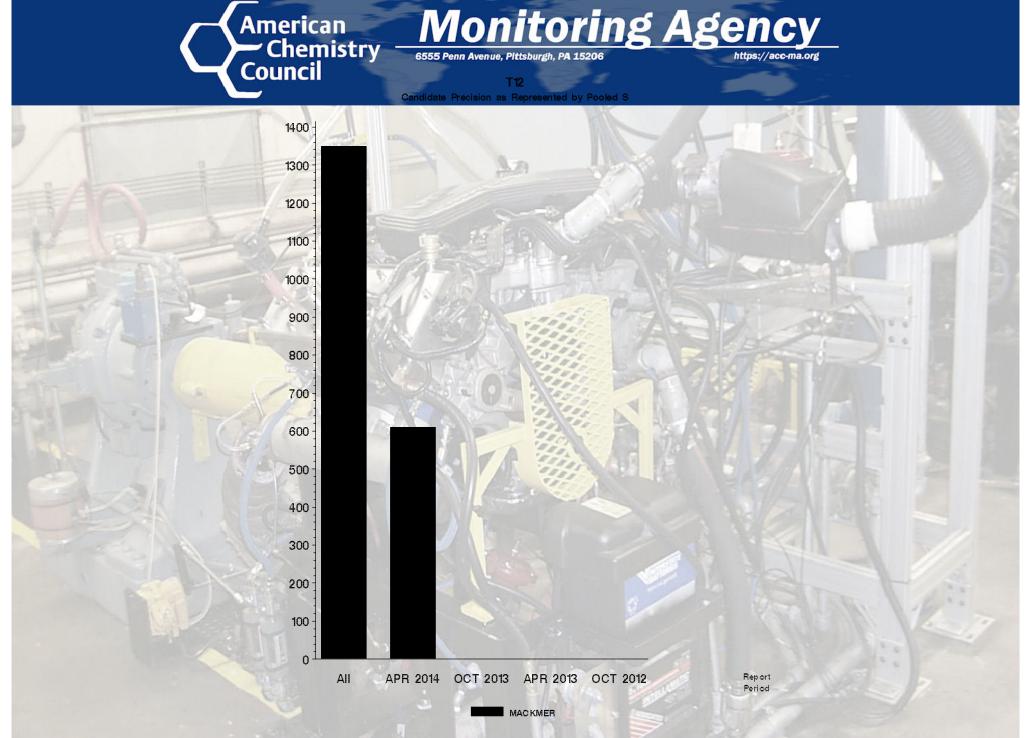

## T12 - Report Period: APR 2014 by-Formulation Pooled s and Reproducibility of Replicate Data

| Report<br>Period | Parameter | Degrees<br>of<br>Freedom | Pooled<br>s | R       |
|------------------|-----------|--------------------------|-------------|---------|
| APR 2014         | MACKMER   | 1                        | 610.59      | 1709.64 |
| All              | MACKMER   | 5                        | 1348.38     | 3775.46 |