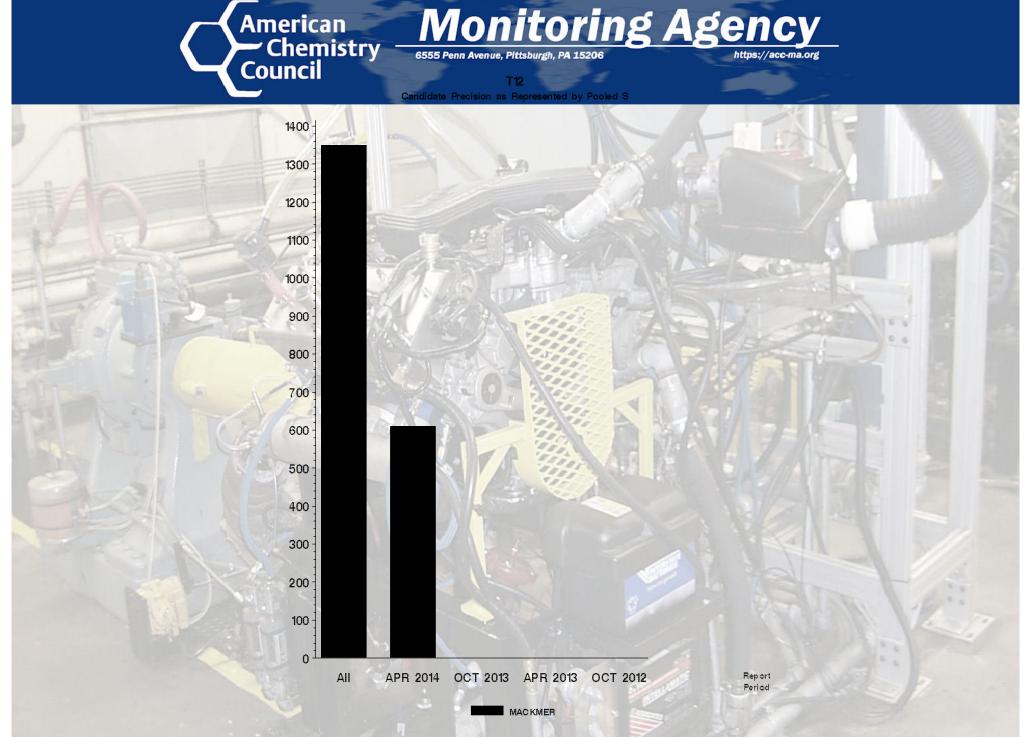

## T12 - Report Period: APR 2014 by-Formulation Pooled s and Reproducibility of Replicate Data

| Report<br>Period | Parameter | Degrees<br>of<br>Freedom | Pooled<br>s | R       |
|------------------|-----------|--------------------------|-------------|---------|
| APR 2014         | MACKMER   | 1                        | 610.59      | 1709.64 |
| All              | MACKMER   | 5                        | 1348.38     | 3775.46 |