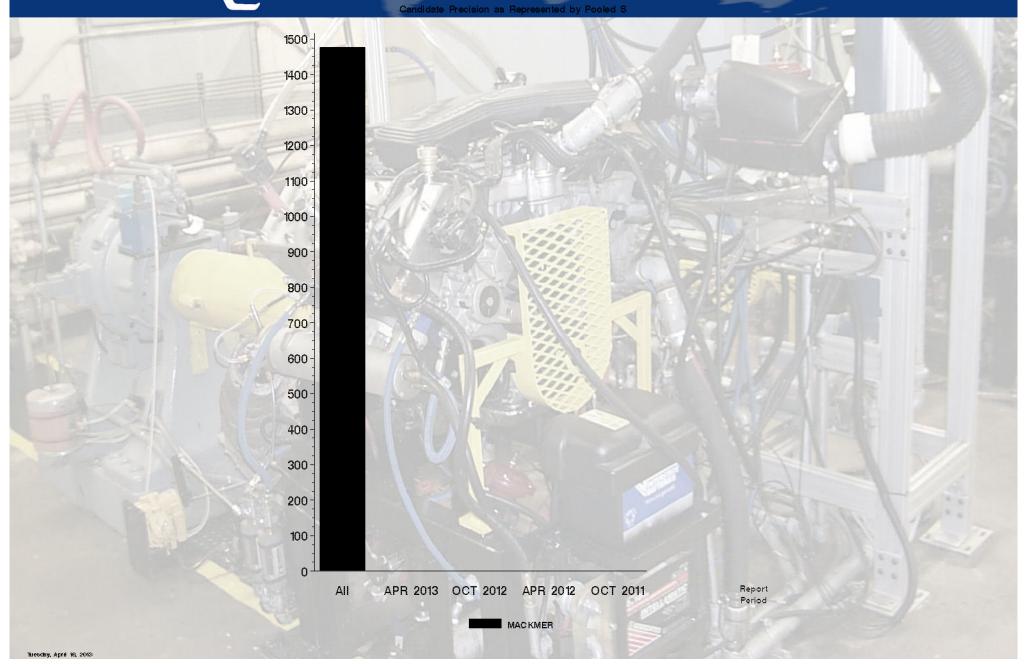

## T12 - Report Period: APR 2013 by-Formulation Pooled's and Reproducibility of Replicate Data

| Report<br>Period | Parameter | Degrees<br>of<br>Freedom | Pooled<br>s | R       |
|------------------|-----------|--------------------------|-------------|---------|
| All              | MACKMER   | 4                        | 1476.30     | 4133.63 |