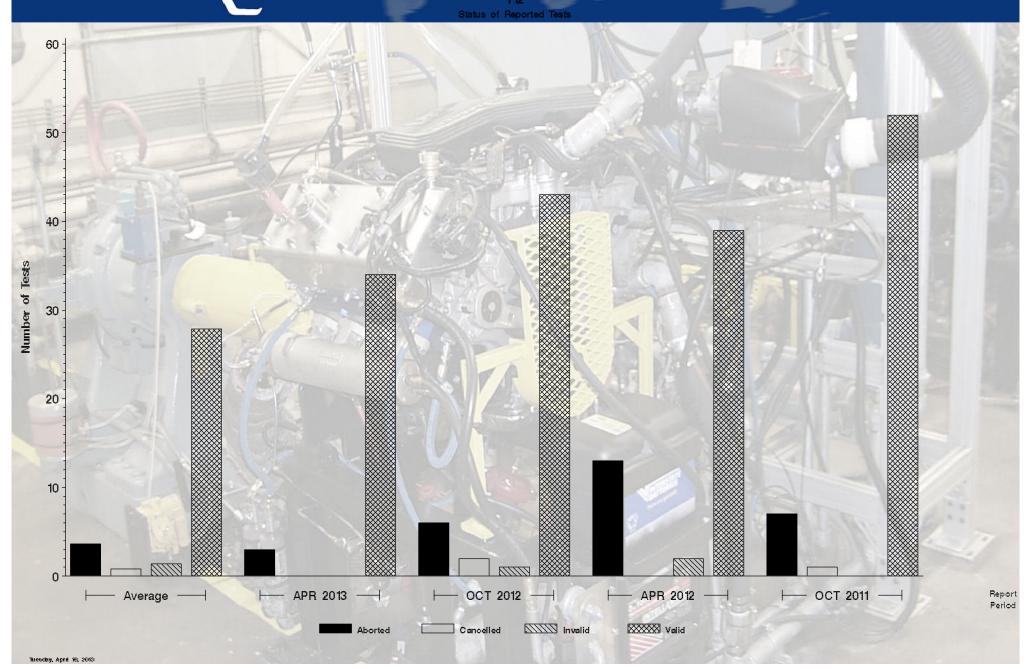

### T12 - Report Period: APR 2013 Status Of Reported Tests

| STATUS               | COUNT | PERCENT |
|----------------------|-------|---------|
| Aborted              | 3     | 8.108   |
| Valid                | 34    | 91.892  |
| Total Reported Tests | 37    | 100.000 |