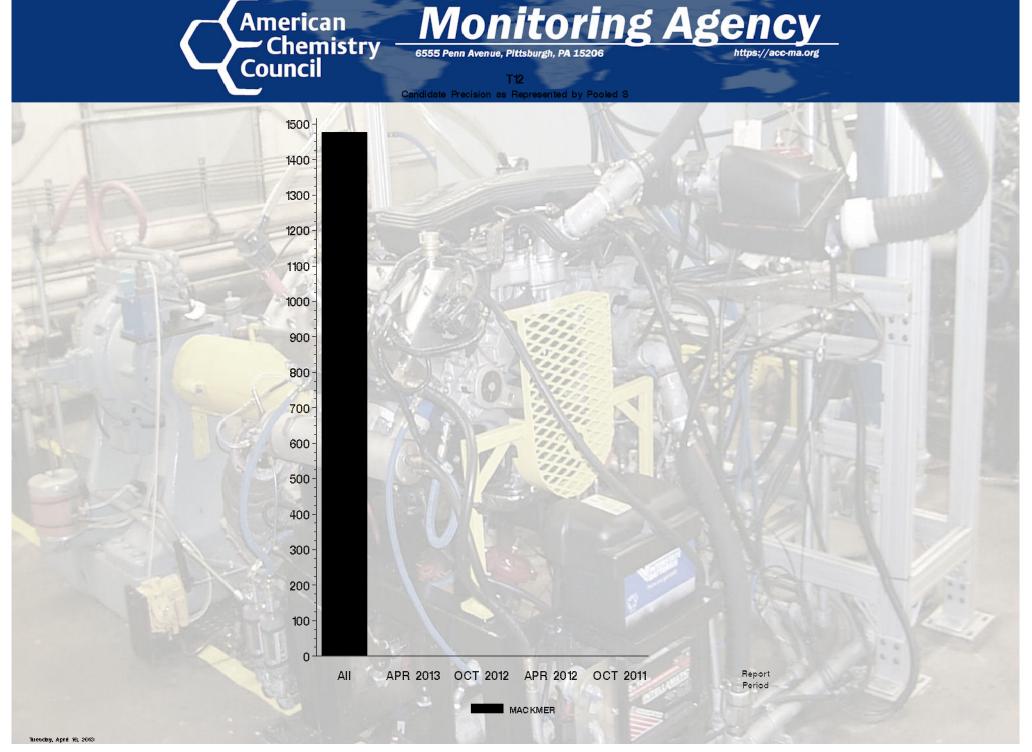

## T12 - Report Period: APR 2013 by-Formulation Pooled's and Reproducibility of Replicate Data

| Report<br>Period | Parameter | Degrees<br>of<br>Freedom | Pooled<br>s | R       |
|------------------|-----------|--------------------------|-------------|---------|
| All              | MACKMER   | 4                        | 1476.30     | 4133.63 |

# **Monitoring Agency**

6555 Penn Avenue, Pittsburgh, PA 15206

https://acc-ma.org

T12