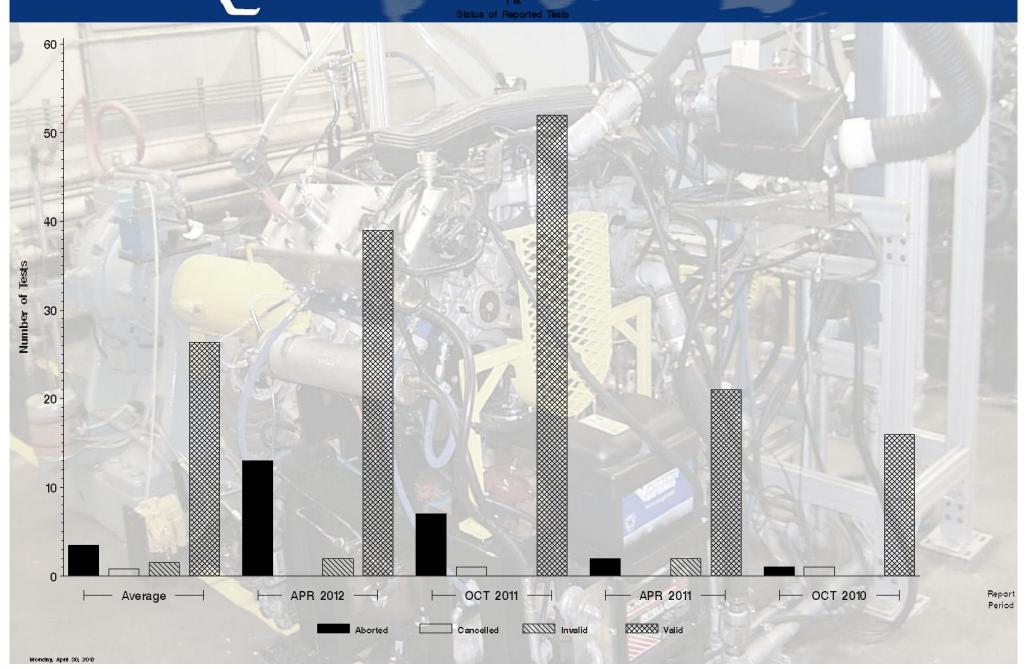

## T12 - Report Period: APR 2012 Status Of Reported Tests

| STATUS               | COUNT | PERCENT |
|----------------------|-------|---------|
| Aborted              | 13    | 24.074  |
| Invalid              | 2     | 3.704   |
| Valid                | 39    | 72.222  |
| Total Reported Tests | 54    | 100.000 |