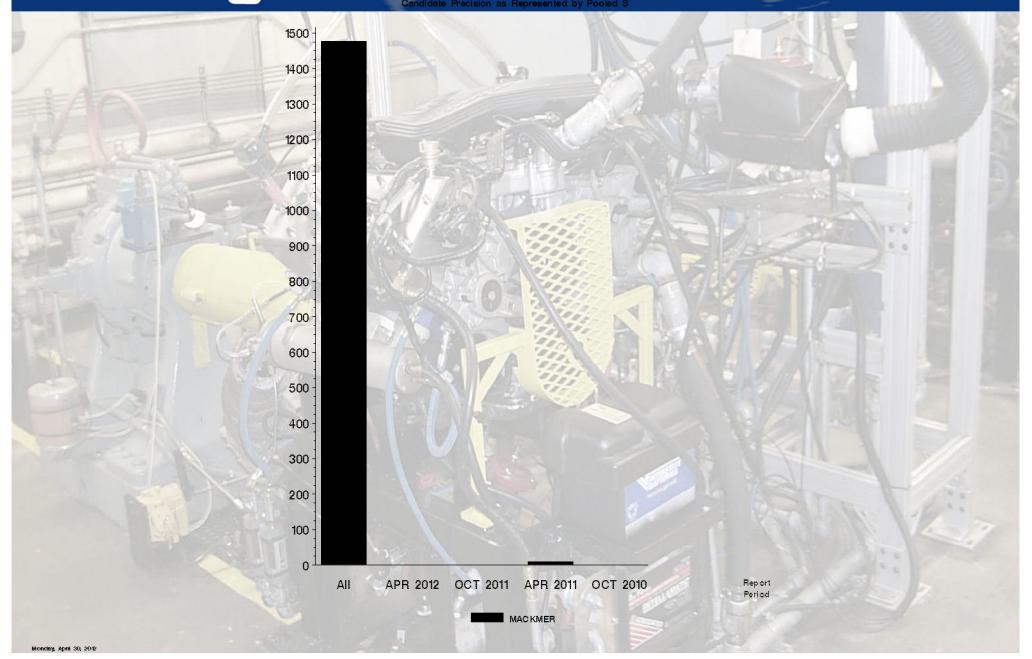

### T12 - Report Period: APR 2012 by-Formulation Pooled's and Reproducibility of Replicate Data

| Report<br>Period | Parameter |   | Pooled<br>s | R       |
|------------------|-----------|---|-------------|---------|
| A11              | MACKMER   | 4 | 1476 30     | 4133.63 |

# **Monitoring Agency**

Candidate Precision as Represented by Pooled S