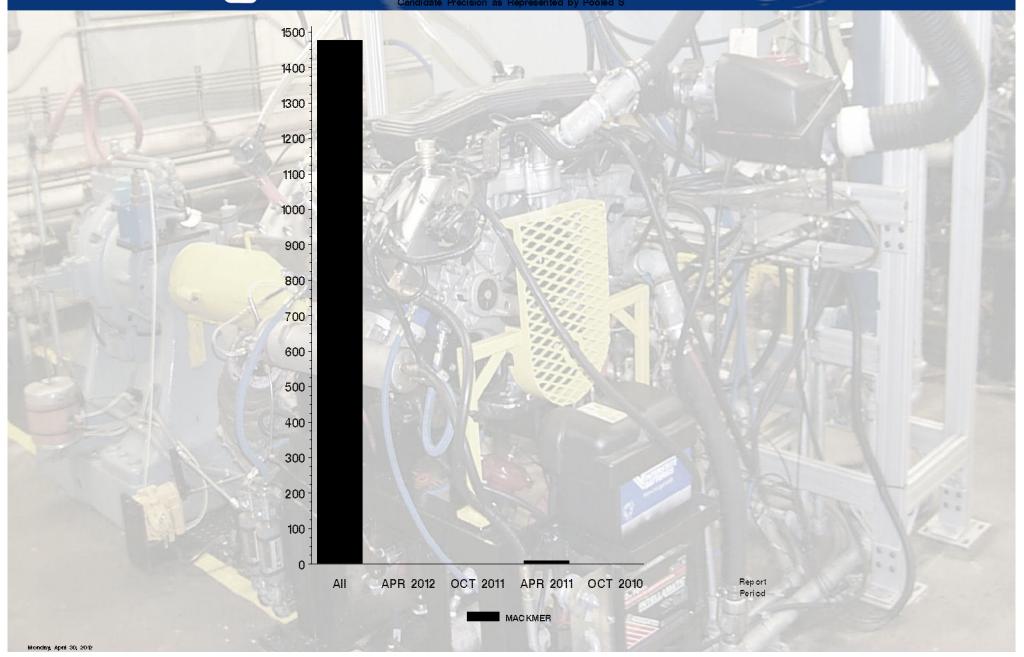

### T12 - Report Period: APR 2012 by-Formulation Pooled's and Reproducibility of Replicate Data

| Report<br>Period | Parameter |   | Pooled<br>s | R       |
|------------------|-----------|---|-------------|---------|
| A11              | MACKMER   | 4 | 1476 30     | 4133.63 |

# **Monitoring Agency**

Candidate Precision as Represented by Pooled S

American Chemistry Council