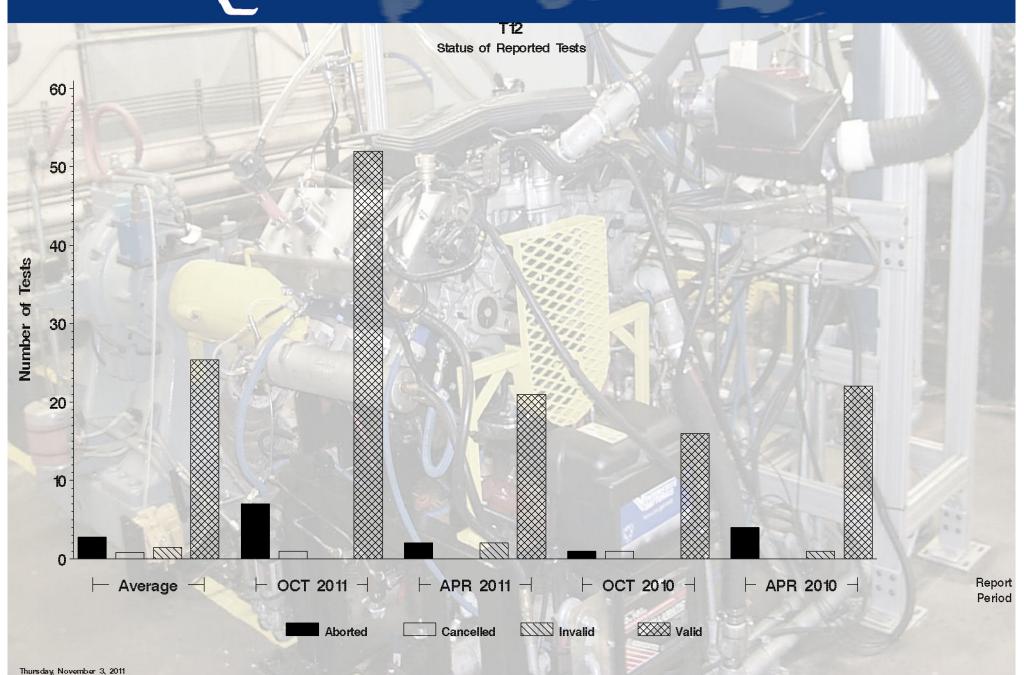

T12 - Report Period: OCT 2011 Status Of Reported Tests

| STATUS               | COUNT | PERCENT |  |
|----------------------|-------|---------|--|
| Aborted              | 7     | 11.667  |  |
| Cancelled            | 1     | 1.667   |  |
| Valid                | 52    | 86.667  |  |
| Total Reported Tests | 60    | 100.000 |  |