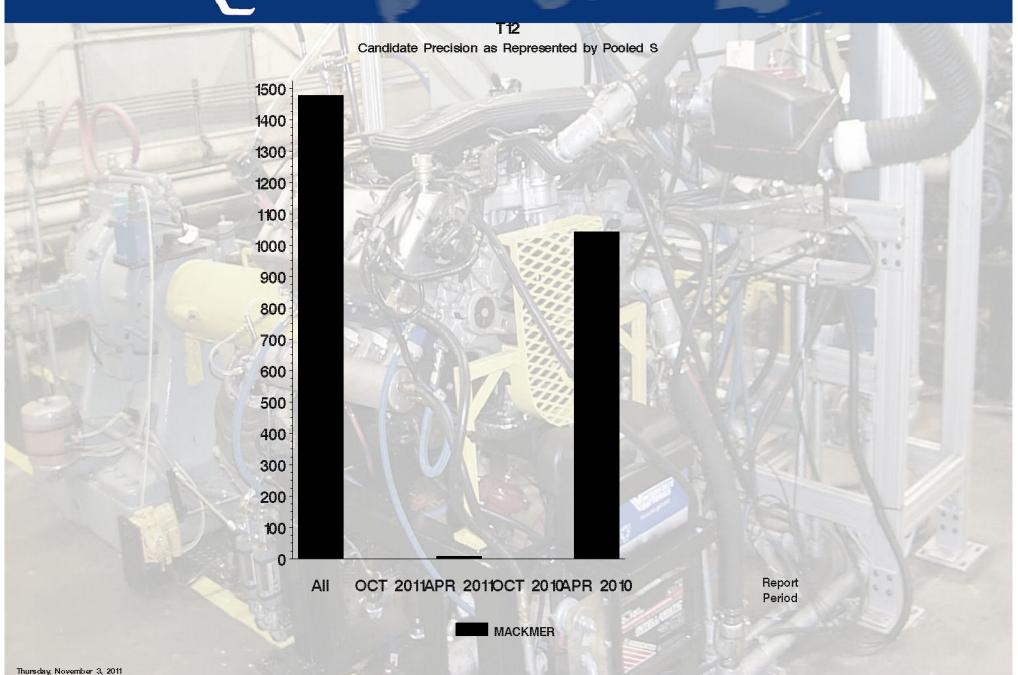

## T12 - Report Period: OCT 2011 by-Formulation Pooled's and Reproducibility of Replicate Data

| Report<br>Period | Parameter |   | Pooled<br>s | R       |
|------------------|-----------|---|-------------|---------|
| All              | MACKMER   | 4 | 1476.30     | 4133.63 |