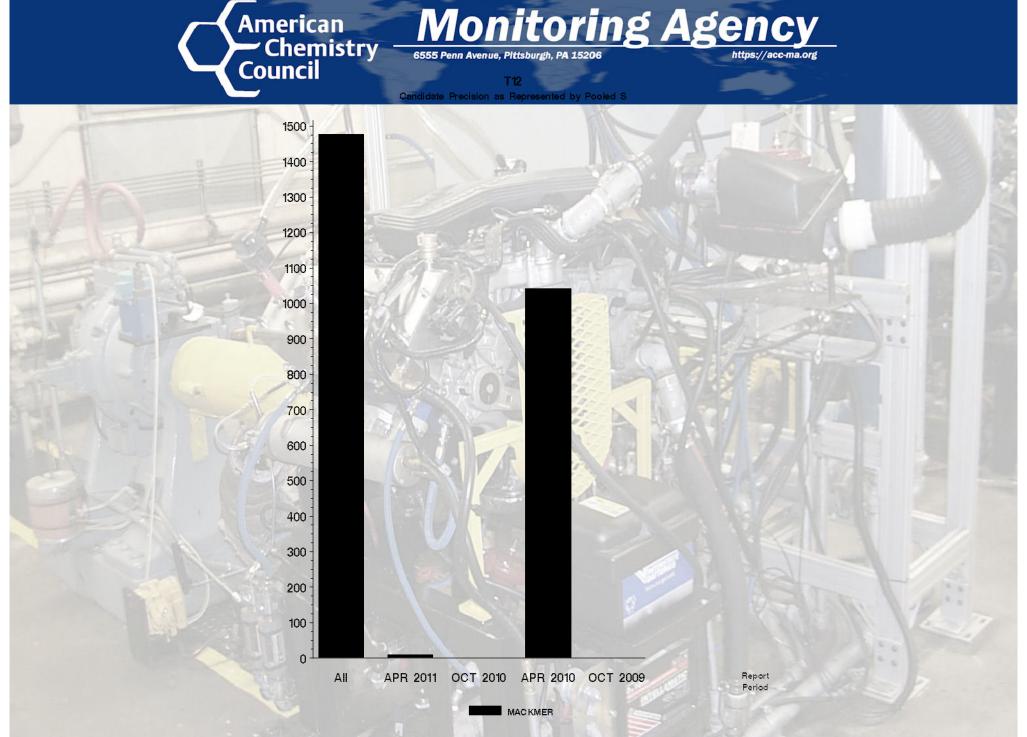

## T12 - Report Period: APR 2011 by-Formulation Pooled s and Reproducibility of Replicate Data

| Report<br>Period | Parameter | Degrees<br>of<br>Freedom | Pooled<br>s | R       |
|------------------|-----------|--------------------------|-------------|---------|
| APR 2011         | MACKMER   | 1                        | 9.12        | 25.54   |
| All              | MACKMER   | 4                        | 1476.30     | 4133.63 |