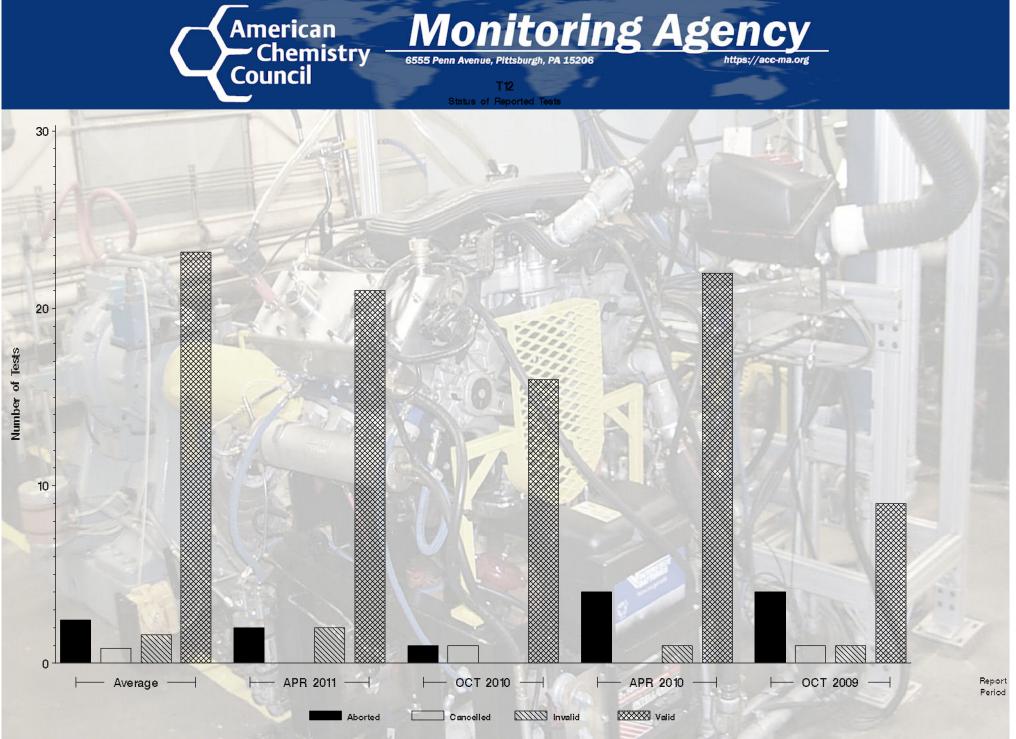

# T12 - Report Period: APR 2011 Status Of Reported Tests

| STATUS               | COUNT | PERCENT |
|----------------------|-------|---------|
| Aborted              | 2     | 8       |
| Invalid              | 2     | 8       |
| Valid                | 21    | 84      |
| Total Reported Tests | 25    | 100     |