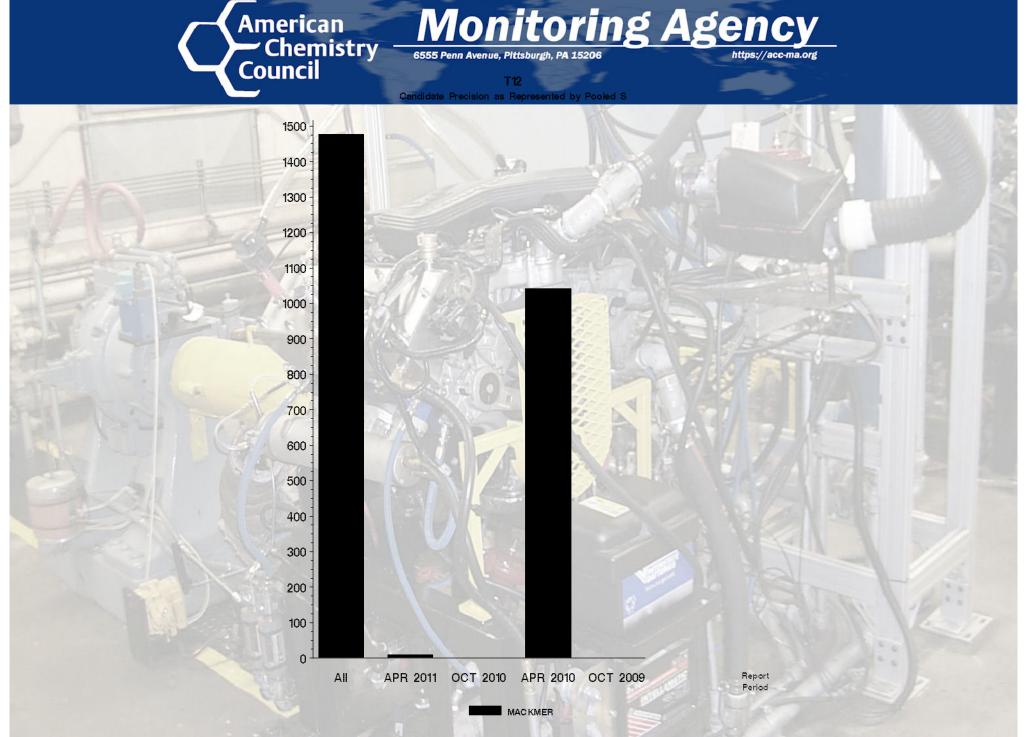

## T12 - Report Period: APR 2011 by-Formulation Pooled s and Reproducibility of Replicate Data

| Report<br>Period | Parameter | Degrees<br>of<br>Freedom | Pooled<br>s | R       |
|------------------|-----------|--------------------------|-------------|---------|
| APR 2011         | MACKMER   | 1                        | 9.12        | 25.54   |
| All              | MACKMER   | 4                        | 1476.30     | 4133.63 |